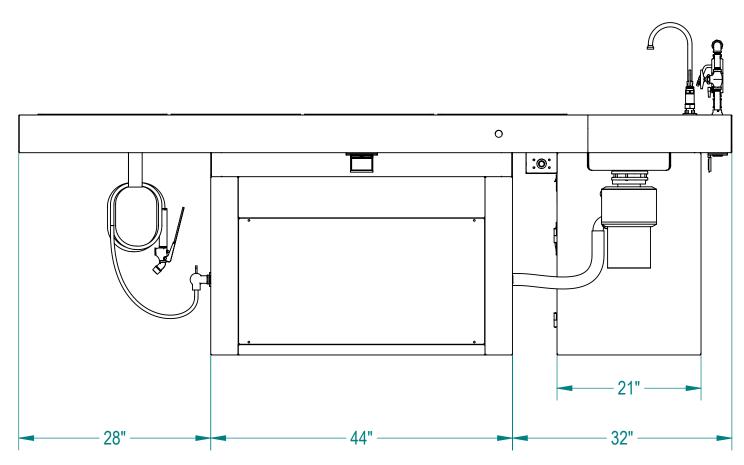

| CUSTOMER | APPROVAL  |      | THIS DOCUMENT AND TH<br>AND HEREWITH IS NOT TO BE RI<br>DISCLOSED IN WHOLE OR IN PA | PROPRIETARY  THIS DOCUMENT AND THE DATE DISCLOSED HEREIN AND HEREWITH IS NOT TO BE REPRODUCED, USED, OR OTHERWISE DISCLOSED IN WHOLE OR IN PART TO ANYONE WITHOUT WRITTEN AUTHORIZATION FROM MOPEC GROUP. |          |                       | ELEVATING PATHOLOGY  ***MORTECH A DEVICENCY IN MORE CALCUIT | 411 North Aerojet Avenue<br>Azusa, CA 91702<br>tel: (800) 410-0100 (626) 334-1471<br>fax: (626) 334-1704<br>www.mortechmfg.com |
|----------|-----------|------|-------------------------------------------------------------------------------------|-----------------------------------------------------------------------------------------------------------------------------------------------------------------------------------------------------------|----------|-----------------------|-------------------------------------------------------------|--------------------------------------------------------------------------------------------------------------------------------|
| PROJECT  |           |      | AUTHORIZATION                                                                       |                                                                                                                                                                                                           |          |                       | MODEL 1036-19L (CE700)                                      |                                                                                                                                |
|          |           |      | DO NOT SCALE DRAWING                                                                | APPROVALS                                                                                                                                                                                                 | DATE     | PEDESTAL AUTO         | PSY TARI F                                                  | , L-SHAPED, LEFT                                                                                                               |
|          |           |      | MATERIAL                                                                            | DRAWN BY                                                                                                                                                                                                  |          | ILDESTALAST           |                                                             | , L-OIIAI LD, LLI I                                                                                                            |
|          | SIGNATURE | DATE | 304 STAINLESS STEEL                                                                 | ELISEO S.<br>CHECKED BY                                                                                                                                                                                   | 11/05/24 | SIZE DWG NO.          | 1036-19L                                                    | REV.                                                                                                                           |
|          |           |      | FINISH                                                                              |                                                                                                                                                                                                           |          |                       | 1000-13L                                                    |                                                                                                                                |
|          |           |      | #1                                                                                  | APPROVED BY                                                                                                                                                                                               |          | SCALE 1.12 NEXT ASSY. |                                                             | SHEET 3 OF 1                                                                                                                   |