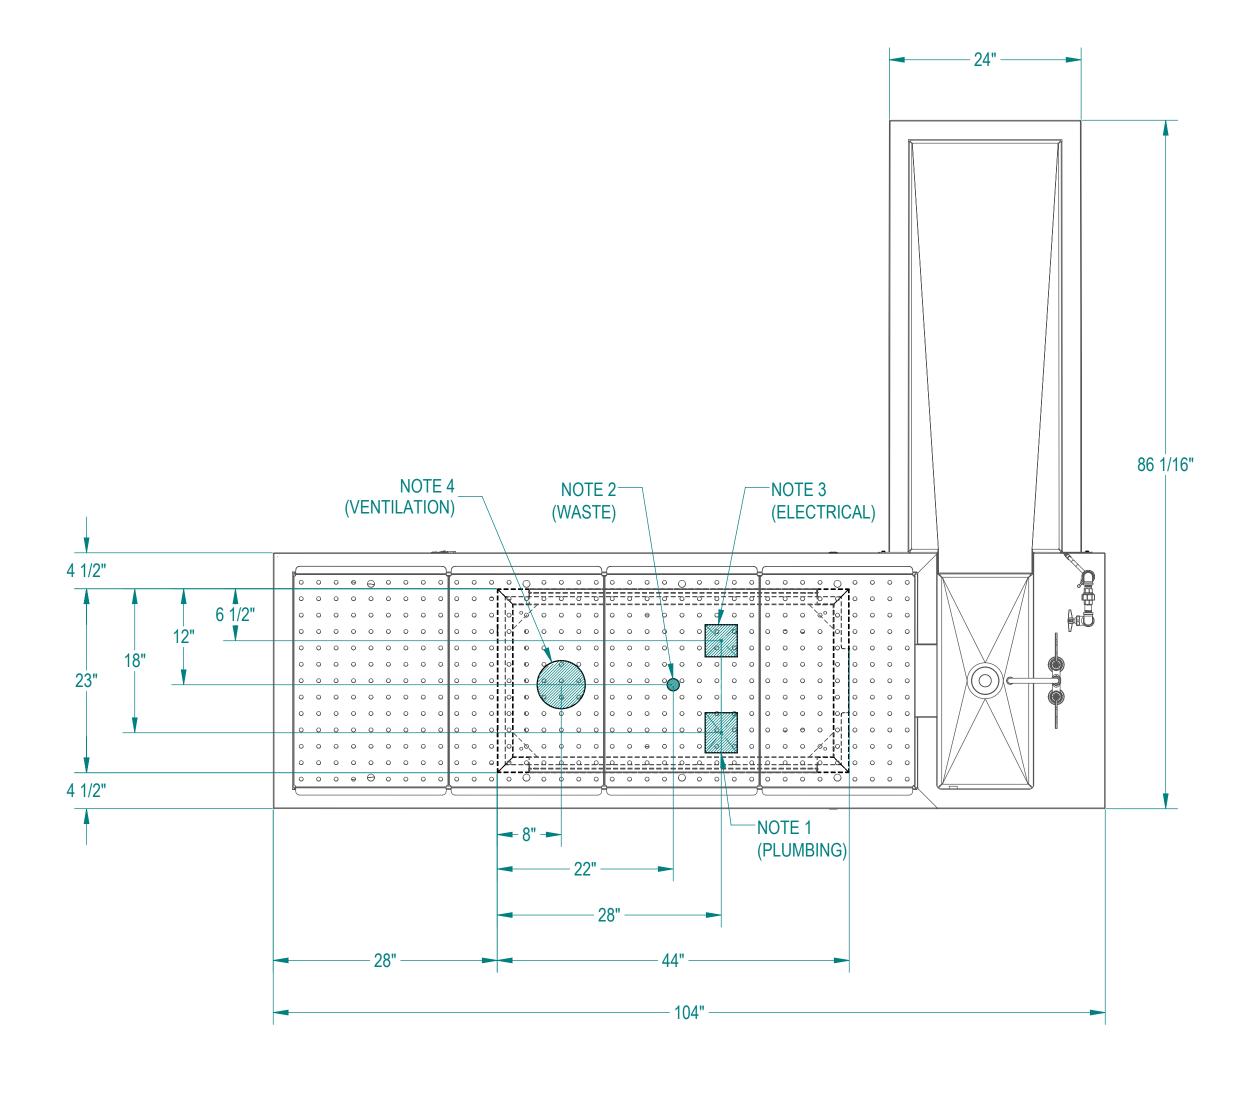

## **UTILITY REQUIREMENTS:**

- 1. A 4" X 5" AREA FOR INLET PLUMBING TO INCLUDE THE FOLLOWING:
  - (1) COLD WATER SUPPLY, 3/4" OD COPPER STUBBED OUT 6"
  - (1) HOT WATER SUPPLY, 1/2" OD COPPER STUBBED OUT 6"
  - SUPPLY SHUT-OFF VALVES AT EACH WATER SUPPLY FLUSH LINES CLEAR BEFORE CONNECTING TO STATION
- 2. (1) STANDARD 1 1/2" WASTE LINE STUBBED OUT 6" SUPPLY P-TRAP FOR DRAIN
- 3. A 4" X 4" AREA FOR ELECTRICAL INPUT TO INCLUDE THE FOLLOWING:
  - (1) 115V/60Hz/1PH/15A CIRCUIT FOR STATION
  - (1)115V/60Hz/1PH/15A CIRCUIT FOR DISPOSER
- 4. A 6" DIA DUCT EXHAUST CONNECTION:
  - RECOMMENDED EXHAUST: 450-500 CFM AT 0.50 STATIC PRESSURE MEASURED AT THE 6" EXHAUST, PROVIDE WATER CAP OVER DUCT INLET.
  - EXISTING CONDITIONS MAY WARRANT AN INCREASE OR DECREASE, CONTACT YOUR ENGINEERING DEPT.
- 5. PROVIDE 60-65 PSI WATER PRESSURE AND 4 GALLONS PER MINUTE OF FLOW FOR PROPER OPERATION OF HYDRO ASPIRATOR
- 6. ELECTRICIAN TO PROVIDE LIQUID TIGHT JUNCTION BOX AND CONDUIT PER LOCAL CODES.