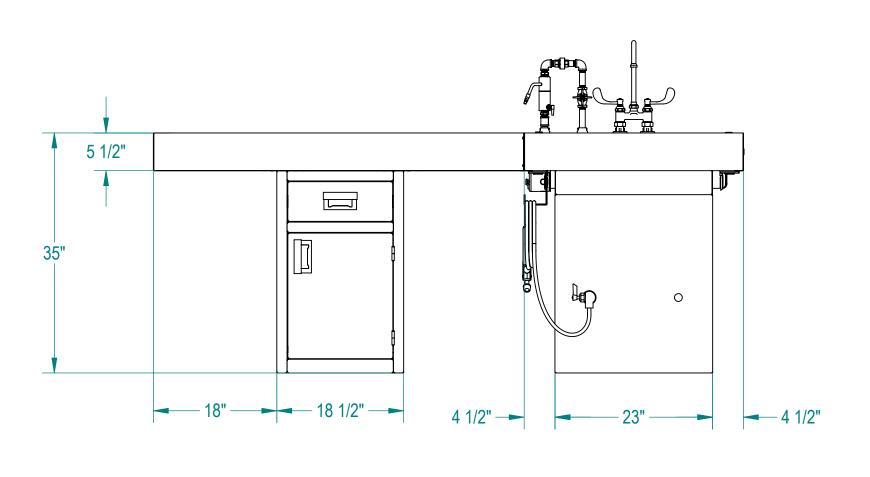

| CUSTOMER | APPROVAL  |      | THIS DOCUMENT AND TH<br>AND HEREWITH IS NOT TO BE RI<br>DISCLOSED IN WHOLE OR IN PA | PROPRIETARY  THIS DOCUMENT AND THE DATE DISCLOSED HEREIN AND HEREWITH IS NOT TO BE REPRODUCED, USED, OR OTHERWISE DISCLOSED IN WHOLE OR IN PART TO ANYONE WITHOUT WRITTEN AUTHORIZATION FROM MOPEC GROUP. |          |                       | ELEVATING PATHOLOGY  ***MORTECH A DEVICENCY IN MORE CALCUIT | 411 North Aerojet Avenue<br>Azusa, CA 91702<br>tel: (800) 410-0100 (626) 334-1471<br>fax: (626) 334-1704<br>www.mortechmfg.com |
|----------|-----------|------|-------------------------------------------------------------------------------------|-----------------------------------------------------------------------------------------------------------------------------------------------------------------------------------------------------------|----------|-----------------------|-------------------------------------------------------------|--------------------------------------------------------------------------------------------------------------------------------|
| PROJECT  |           |      | AUTHORIZATION                                                                       |                                                                                                                                                                                                           |          |                       | MODEL 1036-19L (CE700)                                      |                                                                                                                                |
|          |           |      | DO NOT SCALE DRAWING                                                                | APPROVALS                                                                                                                                                                                                 | DATE     | PEDESTAL AUTO         | PSY TARI F                                                  | , L-SHAPED, LEFT                                                                                                               |
|          |           |      | MATERIAL                                                                            | DRAWN BY                                                                                                                                                                                                  |          | ILDESTALAST           |                                                             | , L-OIIAI LD, LLI I                                                                                                            |
|          | SIGNATURE | DATE | 304 STAINLESS STEEL                                                                 | ELISEO S.<br>CHECKED BY                                                                                                                                                                                   | 11/05/24 | SIZE DWG NO.          | 1036-19L                                                    | REV.                                                                                                                           |
|          |           |      | FINISH                                                                              |                                                                                                                                                                                                           |          |                       | 1000-13L                                                    |                                                                                                                                |
|          |           |      | #1                                                                                  | APPROVED BY                                                                                                                                                                                               |          | SCALE 1.12 NEXT ASSY. |                                                             | SHEET 3 OF 1                                                                                                                   |