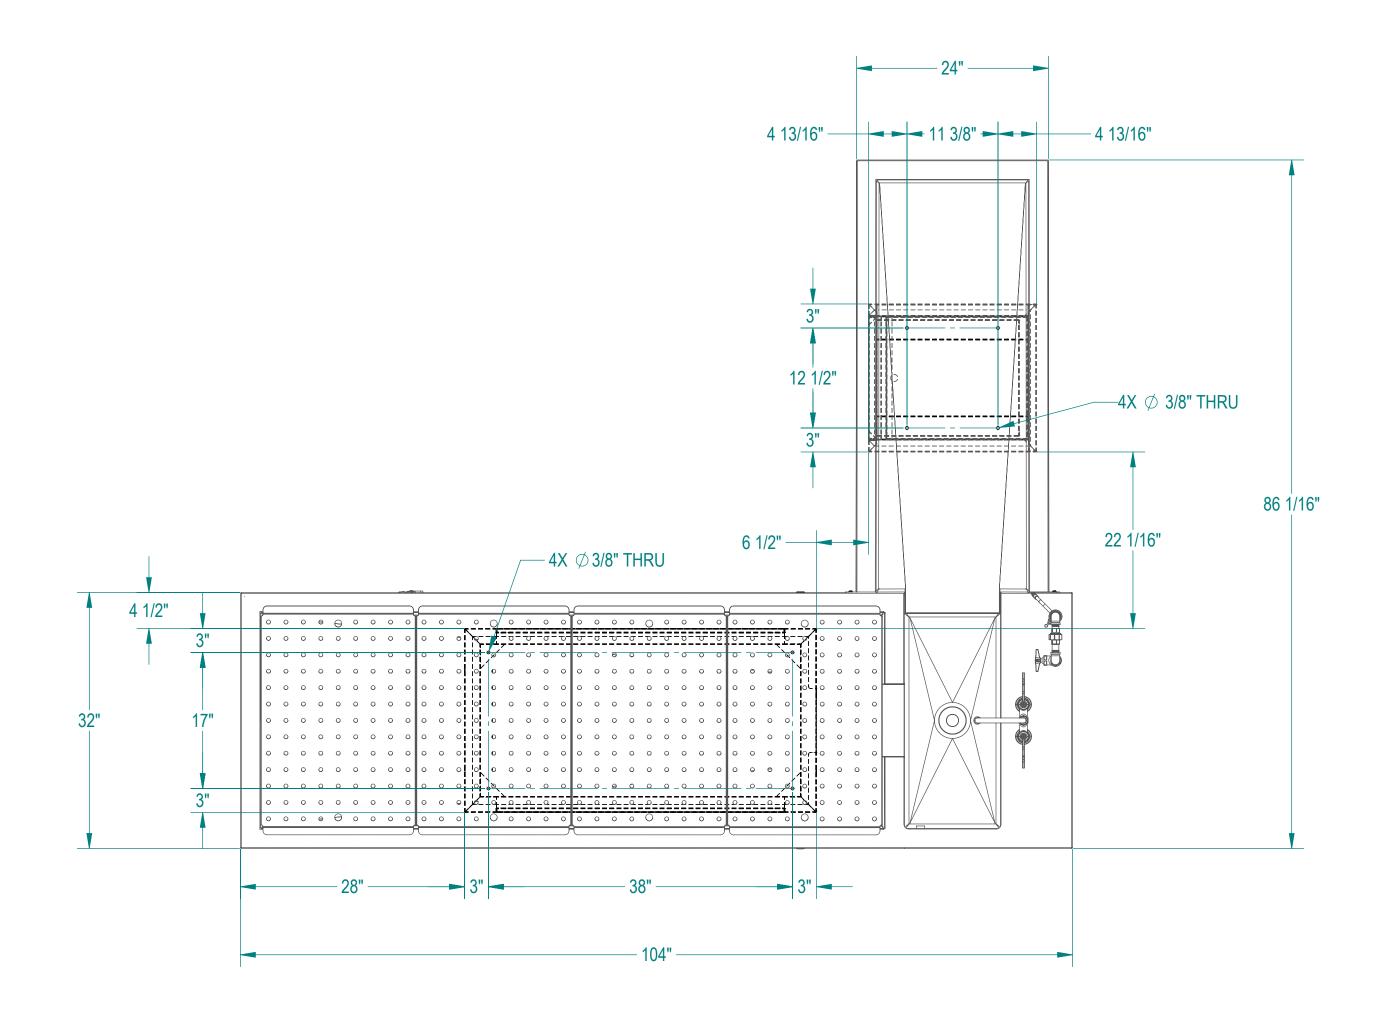

|
|          |           |      | #1                                                                                  | APPROVED BY                                                                                                                                                                                               |          | SCALE 1.12 NEXT ASSY. |                                                             | SHEET 3 OF 1                                                                                                                   |

## NOTES: UNLESS OTHERWISE SPECIFIED

1. APPLICABLE STANDARDS AND SPECIFICATIONS; ASME Y14.5-2009, DIMENSIONING AND TOLERANCING ASME Y14.5-2007, ABBREVIATIONS



## FLOOR MOUNTING DETAIL