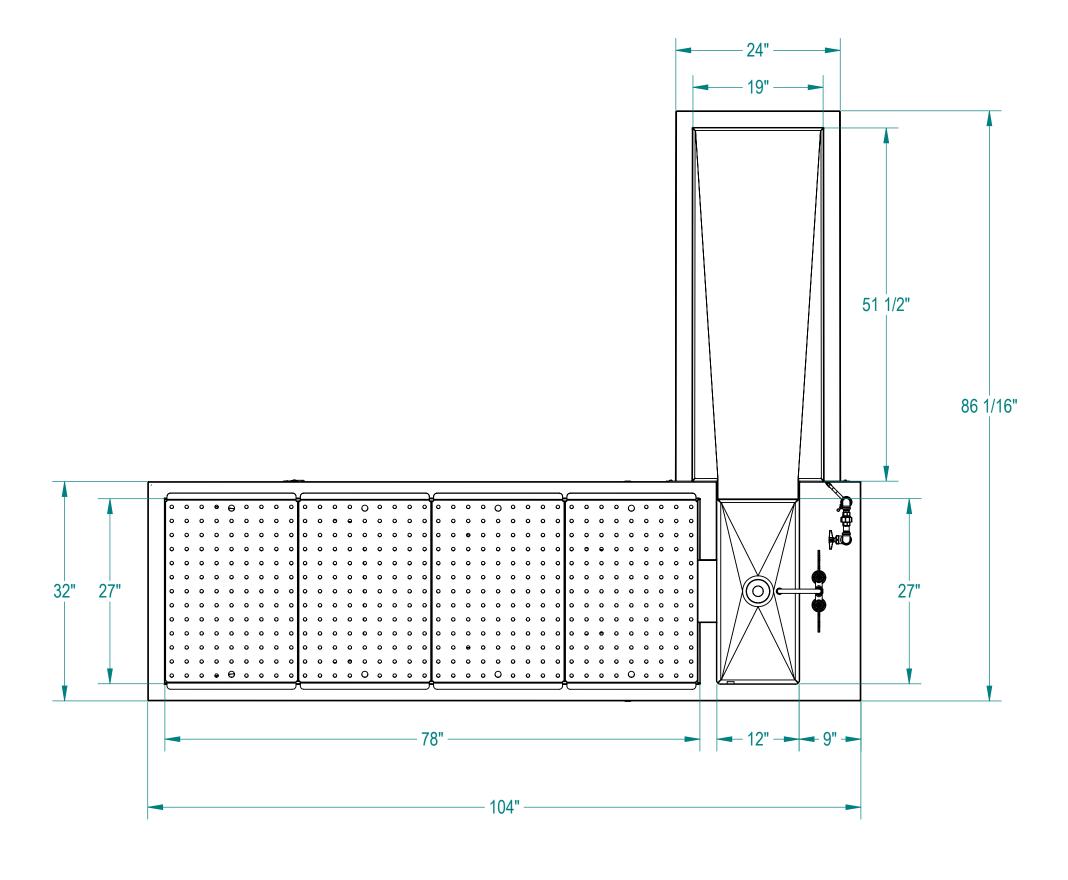

## NOTES: UNLESS OTHERWISE SPECIFIED

1. APPLICABLE STANDARDS AND SPECIFICATIONS; ASME Y14.5-2009, DIMENSIONING AND TOLERANCING ASME Y14.5-2007, ABBREVIATIONS

|  | CUSTOMER | APPROVAL   |      | PROPRIETARY  THIS DOCUMENT AND THE DATE DISCLOSED HEREIN AND HEREWITH IS NOT TO BE REPRODUCED, USED, OR OTHERWISE DISCLOSED IN WHOLE OR IN PART TO ANYONE WITHOUT WRITTEN |                         |          | MOPEC<br>GROUP                         | ELEVATING PATHOLOGY  MORTECH ADVISION OF MORE CRICIL | 411 North Aerojet Avenue<br>Azusa, CA 91702<br>tel: (800) 410-0100 (626) 334-1471<br>fax: (626) 334-1704<br>www.mortechmfg.com |  |
|--|----------|------------|------|---------------------------------------------------------------------------------------------------------------------------------------------------------------------------|-------------------------|----------|----------------------------------------|------------------------------------------------------|--------------------------------------------------------------------------------------------------------------------------------|--|
|  | PROJECT  |            |      | AUTHORIZATION FROM MOPEC GROUP.                                                                                                                                           |                         |          | MODEL 1036-19L (CE700)                 |                                                      |                                                                                                                                |  |
|  |          | OLOMATURE. | DATE | DO NOT SCALE DRAWING                                                                                                                                                      | APPROVALS               | DATE     | DEDECTAL ALITO                         | DOV TABLE I CHADED I                                 | I CHYDED LEET                                                                                                                  |  |
|  |          |            |      | MATERIAL                                                                                                                                                                  | DRAWN BY                | 11/05/04 | PEDESTAL AUTOPSY TABLE, L-SHAPED, LEFT |                                                      |                                                                                                                                |  |
|  |          | SIGNATURE  | DATE | 304 STAINLESS STEEL                                                                                                                                                       | ELISEO S.<br>CHECKED BY | 11/05/24 | SIZE DWG NO.                           | 1036-19L                                             | REV.                                                                                                                           |  |
|  |          |            |      | FINISH                                                                                                                                                                    |                         |          |                                        |                                                      |                                                                                                                                |  |
|  |          |            |      | #4                                                                                                                                                                        | APPROVED BY             |          | SCALE 1:14 NEXT ASSY.                  |                                                      | SHEET 1 OF 4                                                                                                                   |  |