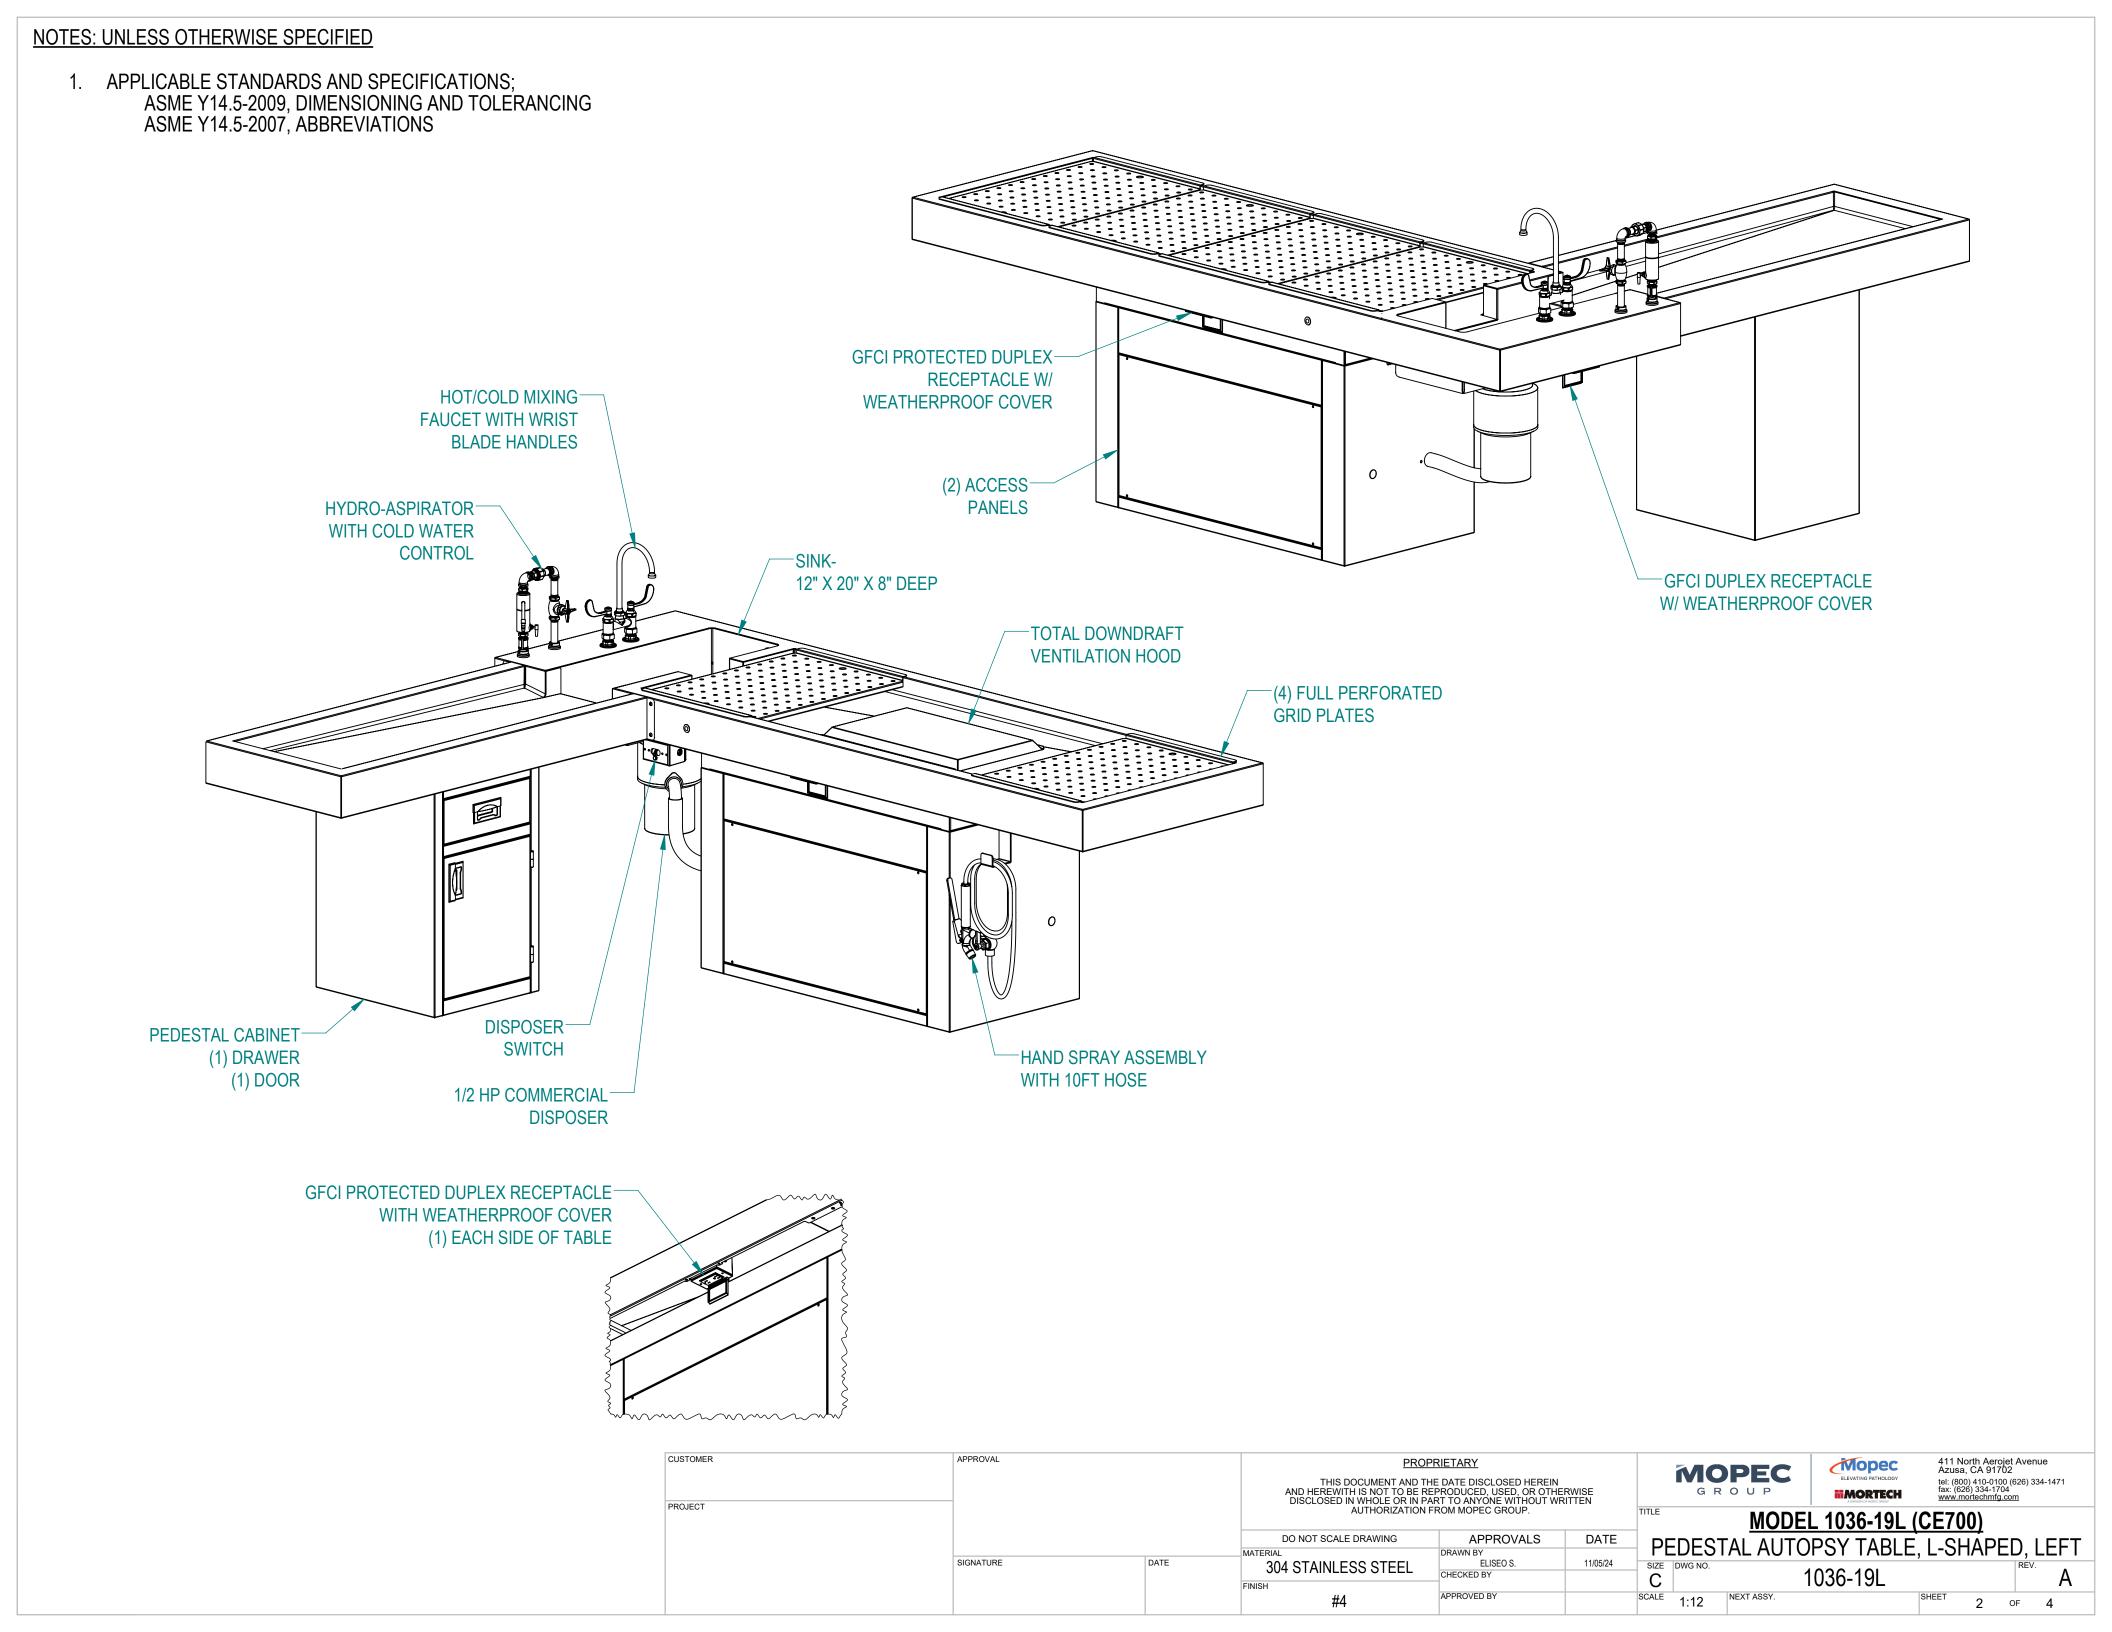

## NOTES: UNLESS OTHERWISE SPECIFIED

1. APPLICABLE STANDARDS AND SPECIFICATIONS; ASME Y14.5-2009, DIMENSIONING AND TOLERANCING ASME Y14.5-2007, ABBREVIATIONS

## **UTILITY REQUIREMENTS:**

- 1. A 4" X 5" AREA FOR INLET PLUMBING TO INCLUDE THE FOLLOWING:
  - (1) COLD WATER SUPPLY, 3/4" OD COPPER STUBBED OUT 6"
  - (1) HOT WATER SUPPLY, 1/2" OD COPPER STUBBED OUT 6"
  - SUPPLY SHUT-OFF VALVES AT EACH WATER SUPPLY FLUSH LINES CLEAR BEFORE CONNECTING TO STATION
- 2. (1) STANDARD 1 1/2" WASTE LINE STUBBED OUT 6" SUPPLY P-TRAP FOR DRAIN
- 3. A 4" X 4" AREA FOR ELECTRICAL INPUT TO INCLUDE THE FOLLOWING:
  - (1) 115V/60Hz/1PH/15A CIRCUIT FOR STATION
  - (1)115V/60Hz/1PH/15A CIRCUIT FOR DISPOSER
- 4. A 6" DIA DUCT EXHAUST CONNECTION:
  - RECOMMENDED EXHAUST: 450-500 CFM AT 0.50 STATIC PRESSURE MEASURED AT THE 6" EXHAUST, PROVIDE WATER CAP OVER DUCT INLET.
  - EXISTING CONDITIONS MAY WARRANT AN INCREASE OR DECREASE, CONTACT YOUR ENGINEERING DEPT.
- 5. PROVIDE 60-65 PSI WATER PRESSURE AND 4 GALLONS PER MINUTE OF FLOW FOR PROPER OPERATION OF HYDRO ASPIRATOR
- 6. ELECTRICIAN TO PROVIDE LIQUID TIGHT JUNCTION BOX AND CONDUIT PER LOCAL CODES.