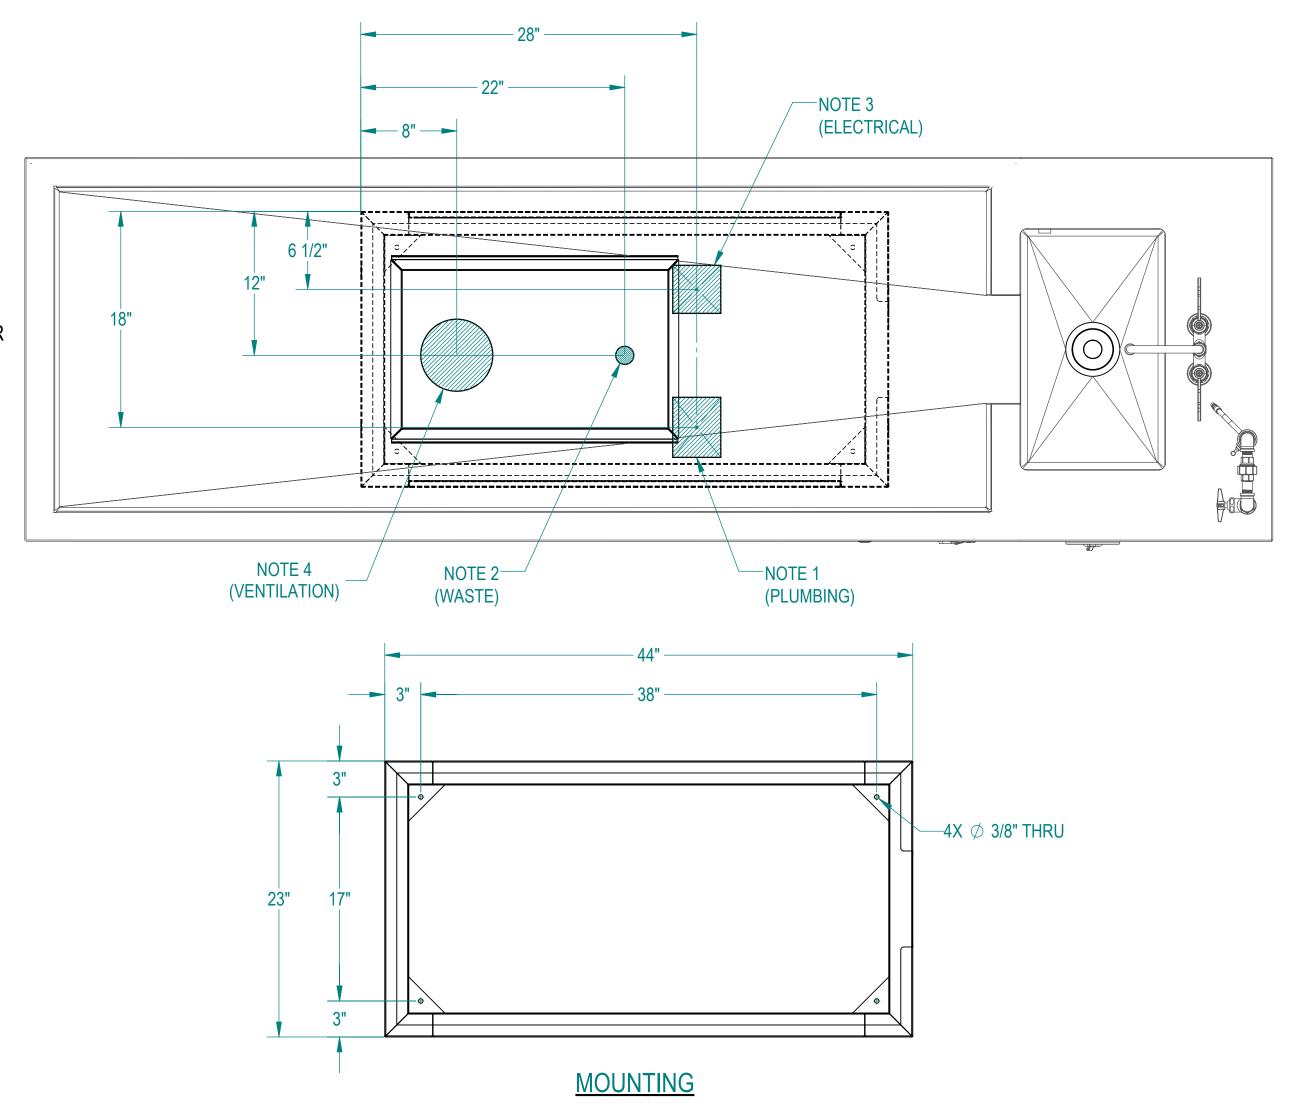

## **UTILITY REQUIREMENTS:**

- A 4" X 5" AREA FOR INLET PLUMBING TO INCLUDE THE FOLLOWING:

   (1) COLD WATER SUPPLY, 3/4" OD COPPER STUBBED OUT 6"
   (1) HOT WATER SUPPLY, 1/2" OD COPPER STUBBED OUT 6"
   SUPPLY SHUT-OFF VALVES AT EACH WATER SUPPLY
   FLUSH LINES CLEAR BEFORE CONNECTING TO STATION
- 2. (1) STANDARD 1 1/2" WASTE LINE STUBBED OUT 6" SUPPLY P-TRAP FOR DRAIN
- 3. A 4" X 4" AREA FOR ELECTRICAL INPUT TO INCLUDE THE FOLLOWING:
  - (1) 115V/60Hz/1PH/15A CIRCUIT FOR STATION
  - (1)115V/60Hz/1PH/15A CIRCUIT FOR DISPOSER
- 4. A 6" DIA DUCT EXHAUST CONNECTION:

RECOMMENDED EXHAUST: 450-500 CFM AT 0.50 STATIC PRESSURE MEASURED AT THE 6" EXHAUST, PROVIDE WATER CAP OVER DUCT INLET. EXISTING CONDITIONS MAY WARRANT AN INCREASE OR DECREASE, CONTACT YOUR ENGINEERING DEPT.

- 5. PROVIDE 60-65 PSI WATER PRESSURE AND 4 GALLONS PER MINUTE OF FLOW FOR PROPER OPERATION OF HYDRO ASPIRATOR
- 6. ELECTRICIAN TO PROVIDE LIQUID TIGHT JUNCTION BOX AND CONDUIT PER LOCAL CODES.