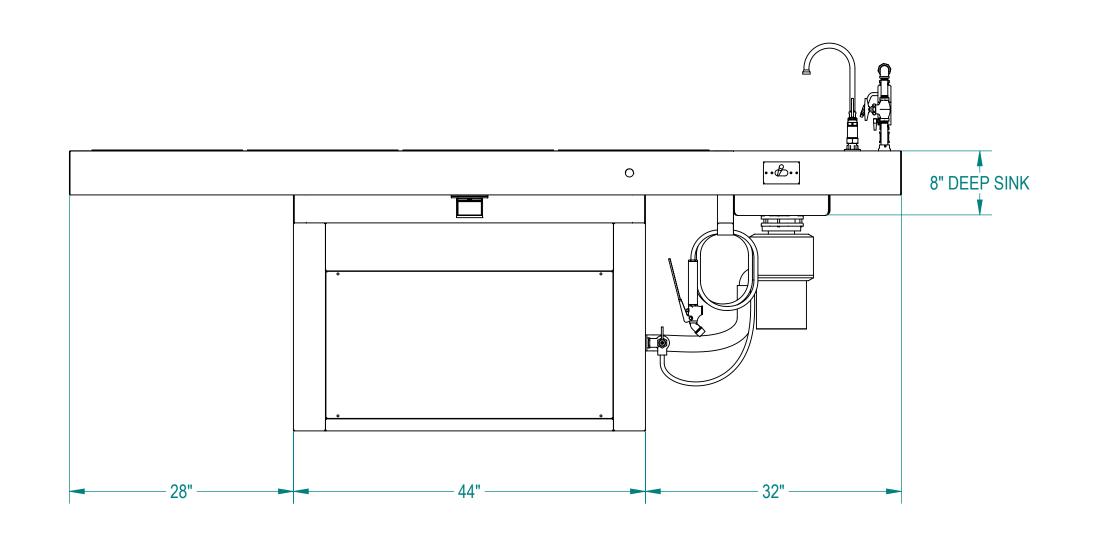

## **UTILITY REQUIREMENTS:**

- A 4" X 5" AREA FOR INLET PLUMBING TO INCLUDE THE FOLLOWING:

   (1) COLD WATER SUPPLY, 3/4" OD COPPER STUBBED OUT 6"
   (1) HOT WATER SUPPLY, 1/2" OD COPPER STUBBED OUT 6"
   SUPPLY SHUT-OFF VALVES AT EACH WATER SUPPLY
   FLUSH LINES CLEAR BEFORE CONNECTING TO STATION
- 2. (1) STANDARD 1 1/2" WASTE LINE STUBBED OUT 6" SUPPLY P-TRAP FOR DRAIN
- 3. A 4" X 4" AREA FOR ELECTRICAL INPUT TO INCLUDE THE FOLLOWING:
  - (1) 115V/60Hz/1PH/15A CIRCUIT FOR STATION
  - (1)115V/60Hz/1PH/15A CIRCUIT FOR DISPOSER
- 4. A 6" DIA DUCT EXHAUST CONNECTION:

RECOMMENDED EXHAUST: 450-500 CFM AT 0.50 STATIC PRESSURE MEASURED AT THE 6" EXHAUST, PROVIDE WATER CAP OVER DUCT INLET. EXISTING CONDITIONS MAY WARRANT AN INCREASE OR DECREASE, CONTACT YOUR ENGINEERING DEPT.

- 5. PROVIDE 60-65 PSI WATER PRESSURE AND 4 GALLONS PER MINUTE OF FLOW FOR PROPER OPERATION OF HYDRO ASPIRATOR
- 6. ELECTRICIAN TO PROVIDE LIQUID TIGHT JUNCTION BOX AND CONDUIT PER LOCAL CODES.