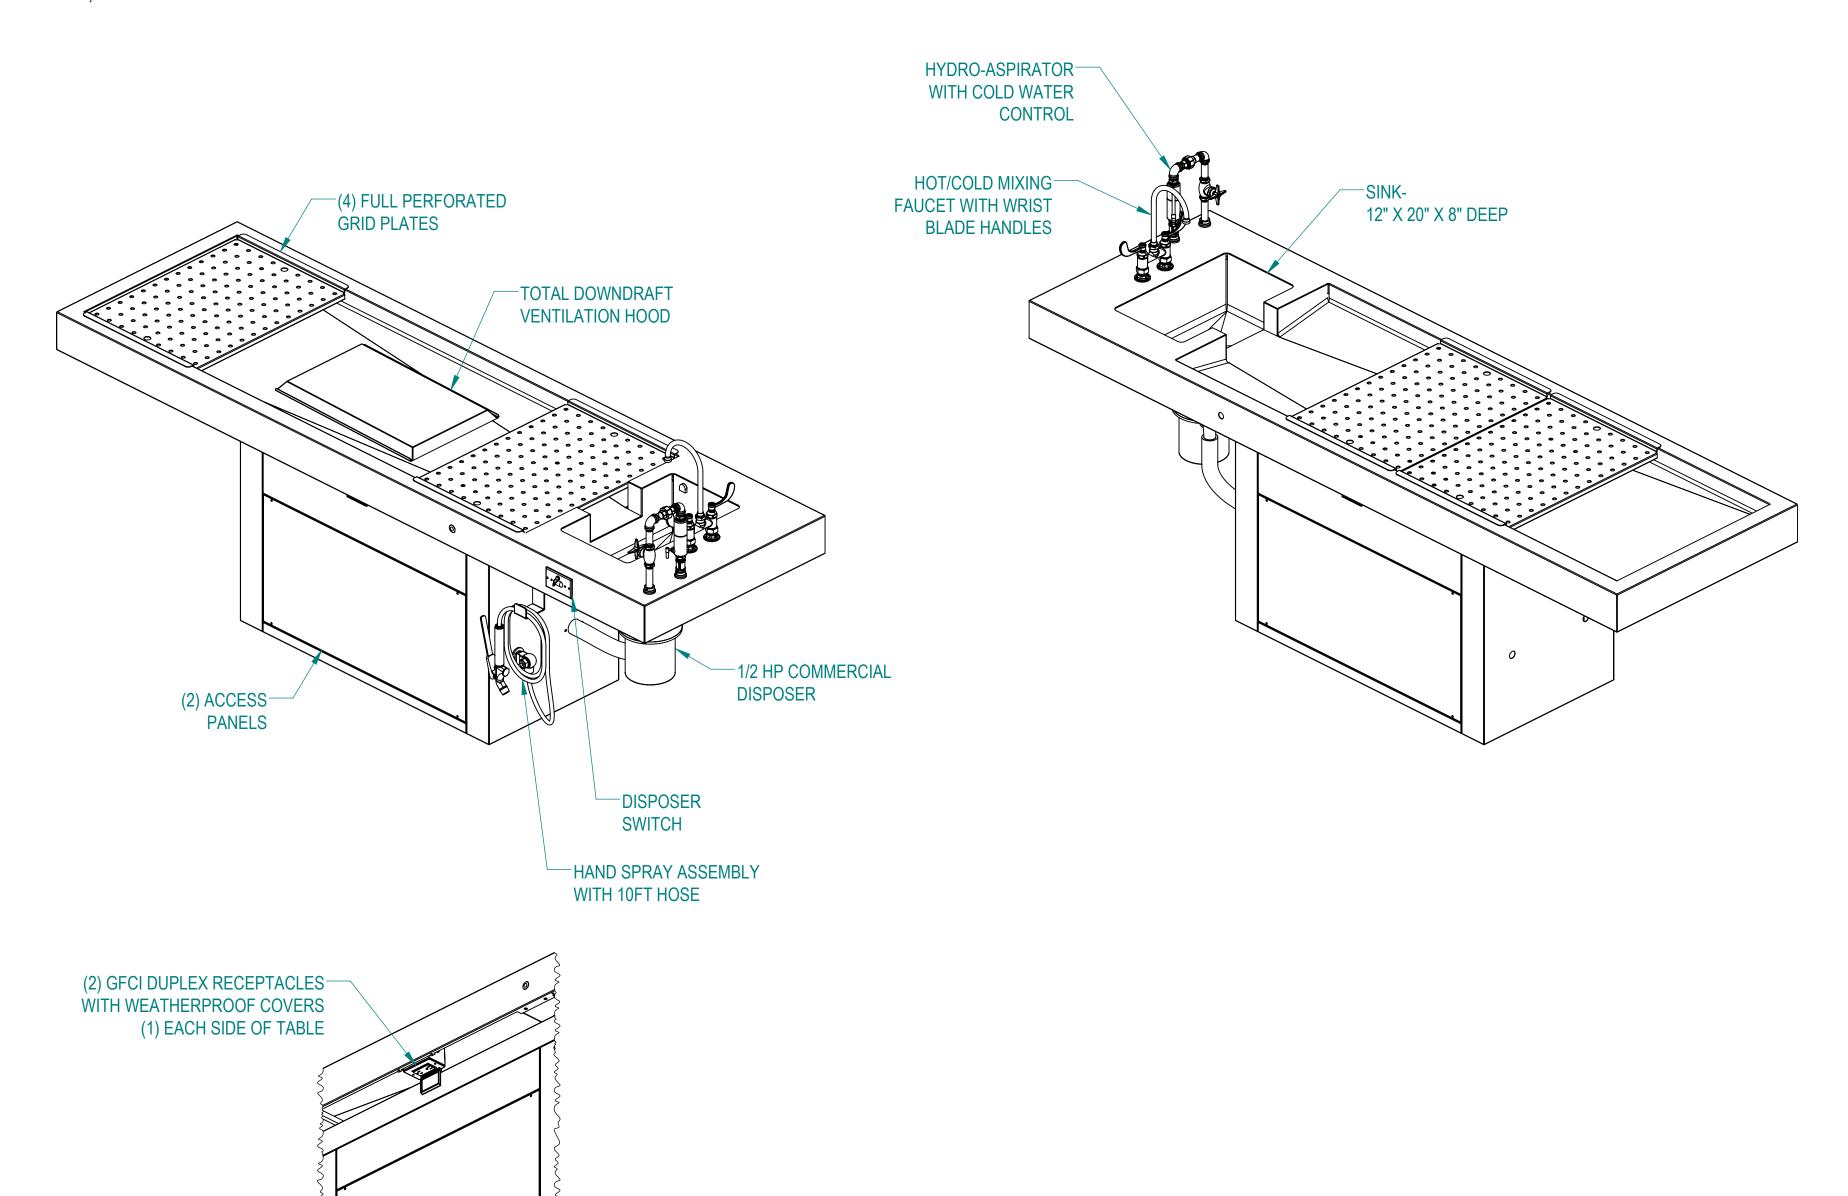

## **UTILITY REQUIREMENTS:**

- A 4" X 5" AREA FOR INLET PLUMBING TO INCLUDE THE FOLLOWING:

   (1) COLD WATER SUPPLY, 3/4" OD COPPER STUBBED OUT 6"
   (1) HOT WATER SUPPLY, 1/2" OD COPPER STUBBED OUT 6"
   SUPPLY SHUT-OFF VALVES AT EACH WATER SUPPLY
   FLUSH LINES CLEAR BEFORE CONNECTING TO STATION
- 2. (1) STANDARD 1 1/2" WASTE LINE STUBBED OUT 6" SUPPLY P-TRAP FOR DRAIN
- 3. A 4" X 4" AREA FOR ELECTRICAL INPUT TO INCLUDE THE FOLLOWING:
  - (1) 115V/60Hz/1PH/15A CIRCUIT FOR STATION
  - (1)115V/60Hz/1PH/15A CIRCUIT FOR DISPOSER
- 4. A 6" DIA DUCT EXHAUST CONNECTION:

- 5. PROVIDE 60-65 PSI WATER PRESSURE AND 4 GALLONS PER MINUTE OF FLOW FOR PROPER OPERATION OF HYDRO ASPIRATOR
- 6. ELECTRICIAN TO PROVIDE LIQUID TIGHT JUNCTION BOX AND CONDUIT PER LOCAL CODES.