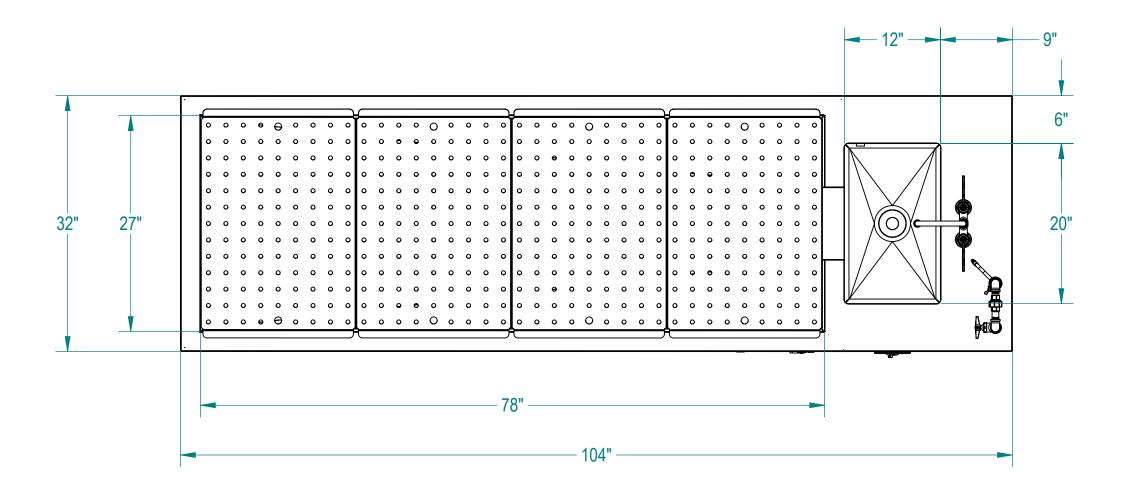

## **UTILITY REQUIREMENTS:**

- A 4" X 5" AREA FOR INLET PLUMBING TO INCLUDE THE FOLLOWING:

   (1) COLD WATER SUPPLY, 3/4" OD COPPER STUBBED OUT 6"
   (1) HOT WATER SUPPLY, 1/2" OD COPPER STUBBED OUT 6"
   SUPPLY SHUT-OFF VALVES AT EACH WATER SUPPLY
   FLUSH LINES CLEAR BEFORE CONNECTING TO STATION
- 2. (1) STANDARD 1 1/2" WASTE LINE STUBBED OUT 6" SUPPLY P-TRAP FOR DRAIN
- 3. A 4" X 4" AREA FOR ELECTRICAL INPUT TO INCLUDE THE FOLLOWING:
  - (1) 115V/60Hz/1PH/15A CIRCUIT FOR STATION
  - (1)115V/60Hz/1PH/15A CIRCUIT FOR DISPOSER
- 4. A 6" DIA DUCT EXHAUST CONNECTION:

RECOMMENDED EXHAUST: 450-500 CFM AT 0.50 STATIC PRESSURE MEASURED AT THE 6" EXHAUST, PROVIDE WATER CAP OVER DUCT INLET. EXISTING CONDITIONS MAY WARRANT AN INCREASE OR DECREASE, CONTACT YOUR ENGINEERING DEPT.

- 5. PROVIDE 60-65 PSI WATER PRESSURE AND 4 GALLONS PER MINUTE OF FLOW FOR PROPER OPERATION OF HYDRO ASPIRATOR
- 6. ELECTRICIAN TO PROVIDE LIQUID TIGHT JUNCTION BOX AND CONDUIT PER LOCAL CODES.