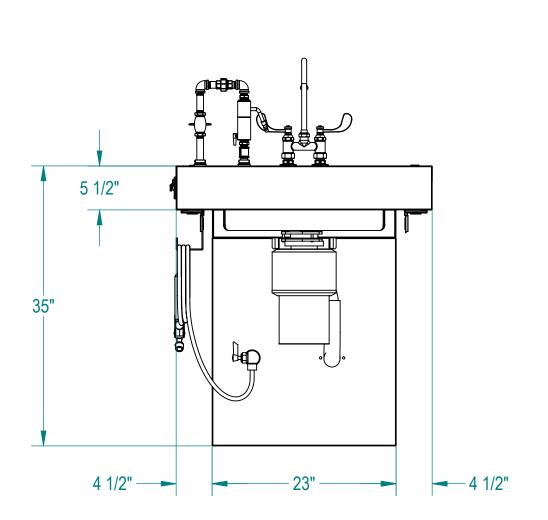

## **UTILITY REQUIREMENTS:**

- A 4" X 5" AREA FOR INLET PLUMBING TO INCLUDE THE FOLLOWING:

   (1) COLD WATER SUPPLY, 3/4" OD COPPER STUBBED OUT 6"
   (1) HOT WATER SUPPLY, 1/2" OD COPPER STUBBED OUT 6"
   SUPPLY SHUT-OFF VALVES AT EACH WATER SUPPLY
   FLUSH LINES CLEAR BEFORE CONNECTING TO STATION
- 2. (1) STANDARD 1 1/2" WASTE LINE STUBBED OUT 6" SUPPLY P-TRAP FOR DRAIN
- 3. A 4" X 4" AREA FOR ELECTRICAL INPUT TO INCLUDE THE FOLLOWING:
  - (1) 115V/60Hz/1PH/15A CIRCUIT FOR STATION
  - (1)115V/60Hz/1PH/15A CIRCUIT FOR DISPOSER
- 4. A 6" DIA DUCT EXHAUST CONNECTION:

- 5. PROVIDE 60-65 PSI WATER PRESSURE AND 4 GALLONS PER MINUTE OF FLOW FOR PROPER OPERATION OF HYDRO ASPIRATOR
- 6. ELECTRICIAN TO PROVIDE LIQUID TIGHT JUNCTION BOX AND CONDUIT PER LOCAL CODES.