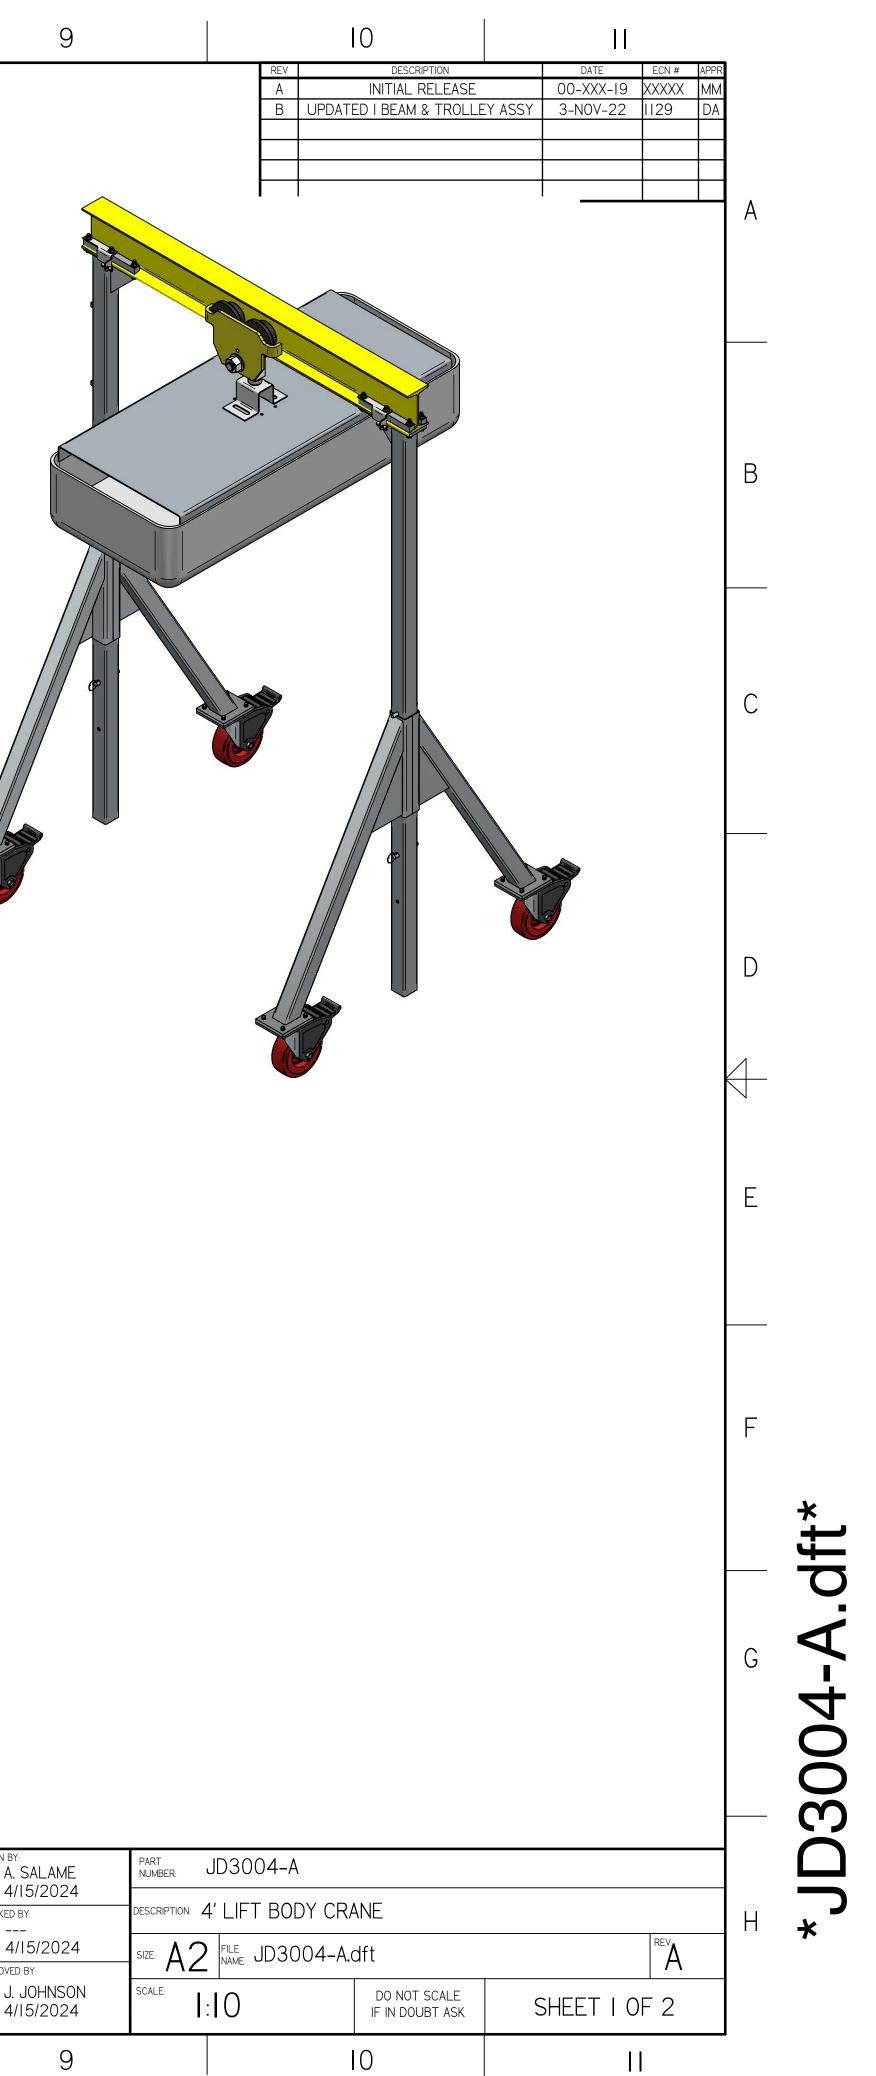

---------------------------------------------------------------------------------------------------------------------------------------------------------|---|-------------------------------------|-------------------------------|
|                                                                                                                                                                                                                                                              |                                                                                                                                                                                                                                              | 7 | 8                                   |                               |