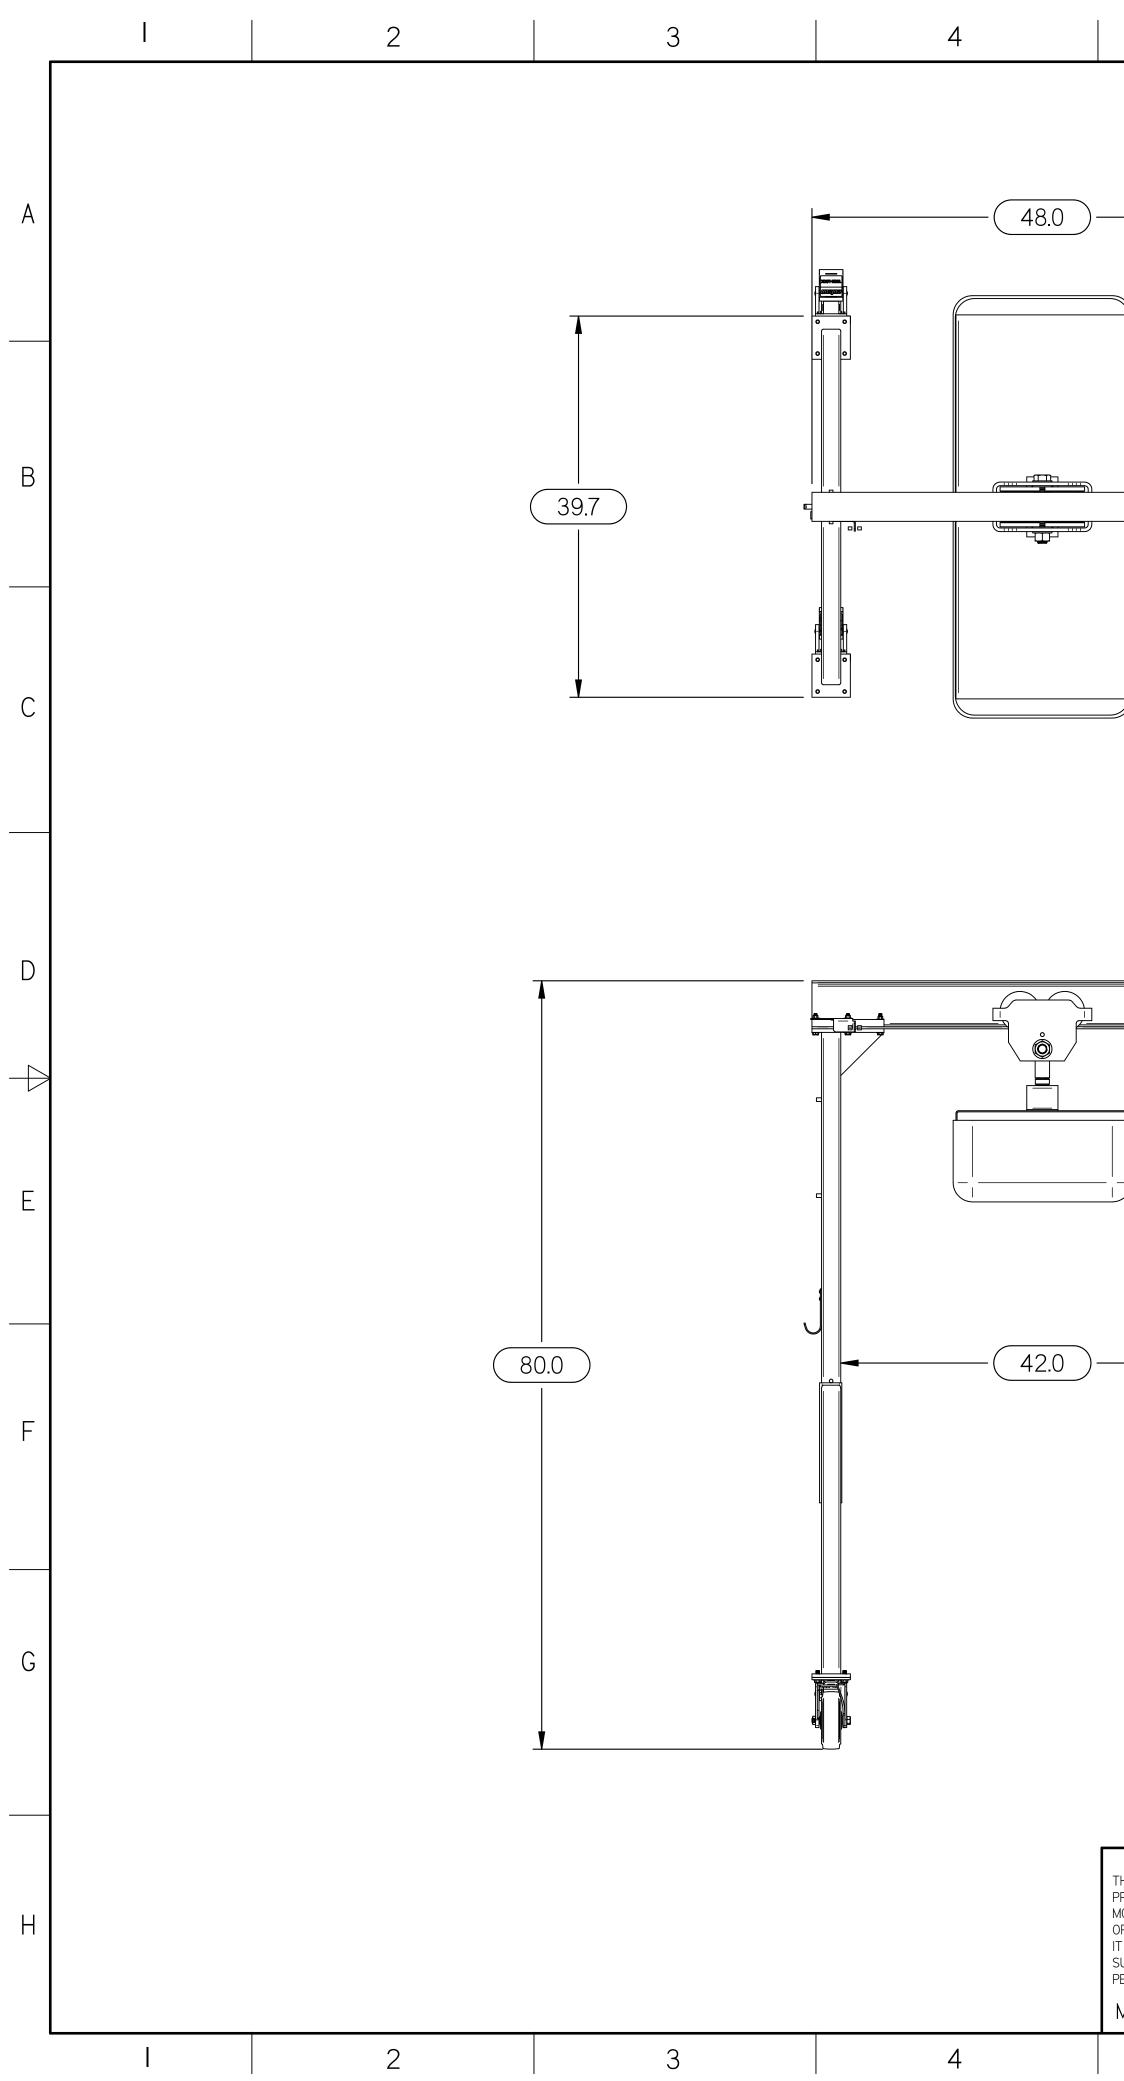

|                                                                                | 5 | $\checkmark$          | 6       | 7 | 8 |                                         |
|--------------------------------------------------------------------------------|---|-----------------------|---------|---|---|-----------------------------------------|
|                                                                                |   |                       |         |   |   |                                         |
|                                                                                |   |                       |         |   |   |                                         |
| THIS DOCUMENT CONTAINS UNLESS OTHERWISE SPECIFIED:<br>ALL DIMENSIONS IN INCHES |   | UNLESS OTHERWISE SPEC | :IF