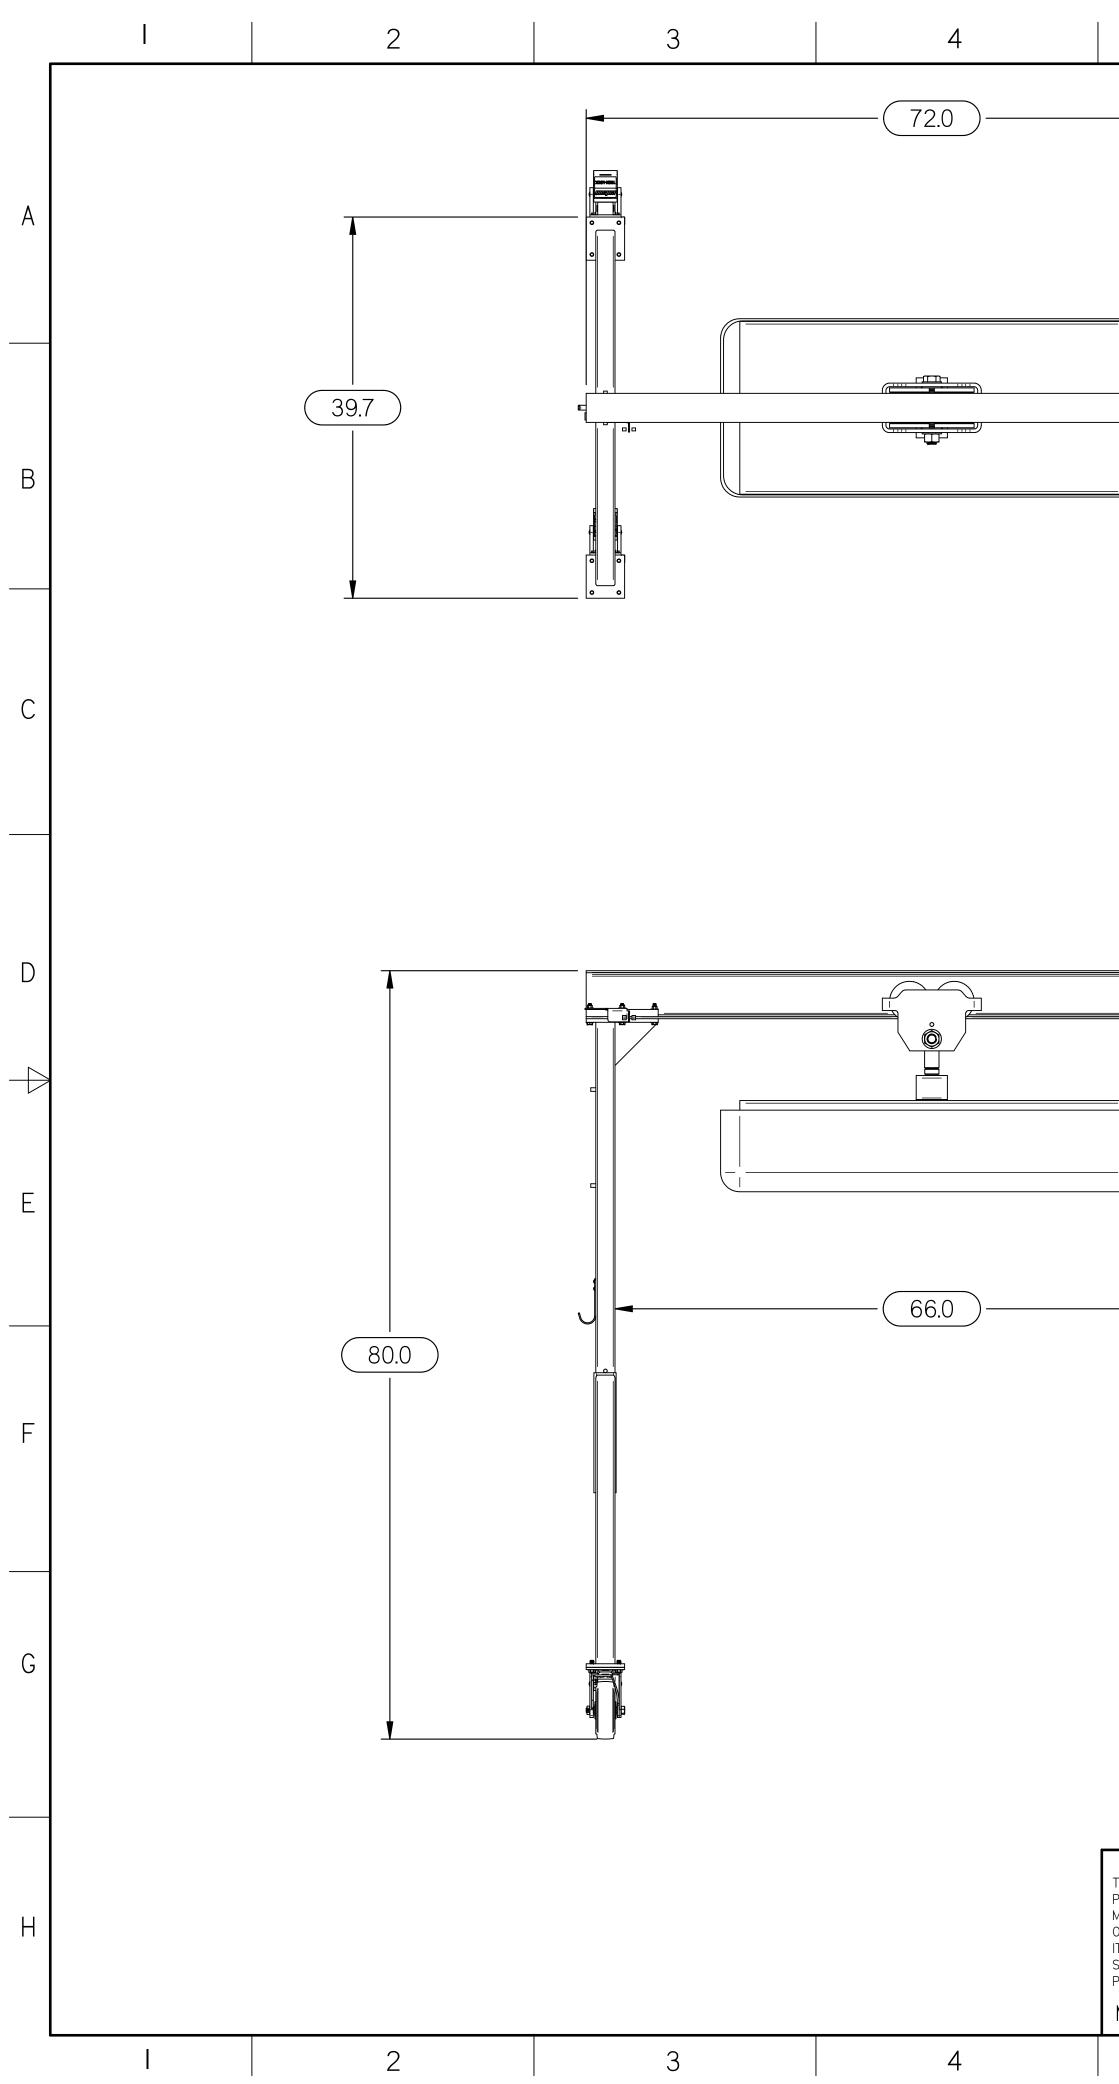

|                            | 5                             | $\checkmark$                                                       | 6                                      | 7 | 8 |                         |
|----------------------------|-------------------------------|--------------------------------------------------------------------|----------------------------------------|---|---|-------------------------|
|                            |                               |                                                                    |                                        |   |   |                         |
|                            |                               |                                                                    |                                        |   |