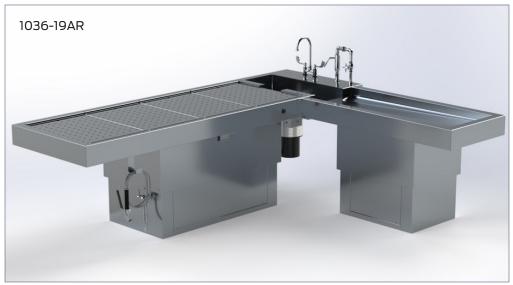

# Pedestal Autopsy Table, L-Shaped, Right or Left Facing, with Optional Elevation

#### Construction

- Heliarc-welded seams and joints, ground and polished to match adjoining surfaces
- · Large single sink basin
- Mixing faucet with gooseneck spout and wrist blade handles
- · (4) Fully perforated grid plates
- Heavy duty waste disposal (1/2 HP)
- Deluxe hydro-aspirator with reverse flow, cold water control valve with 10ft of hose
- Spray hose assembly with cold water control valve, nozzle with 10ft of hose

### **Materials**

 304 stainless steel construction with a polished No. 4 finish

## **Dimensions**

- Large side: 104"L x 32"W x 35"H
- Small side: 86 1/16"L x 24"W x 35"H
- Elevation Option: 32"-44"H
- · Sink: 14"L x 12"W x 8"D

## **Variations**

| Model No. | Description                                        | Elevation     |
|-----------|----------------------------------------------------|---------------|
| 1036-19L  | Pedestal Autopsy Table, L-Shaped, Left             | Non-Elevating |
| 1036-19R  | Pedestal Autopsy Table, L-Shaped, Right            | Non-Elevating |
| 1036-19AL | Pedestal Autopsy Table, L-Shaped, Elevating, Left  | Elevating     |
| 1036-19AR | Pedestal Autopsy Table, L-Shaped, Elevating, Right | Elevating     |
|           |                                                    |               |