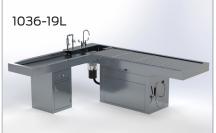

# Pedestal Autopsy Table, L-Shaped, Right or Left Facing, with Optional Elevation

## **Variations**

| Model No. | Description                                        | Elevation     |
|-----------|----------------------------------------------------|---------------|
| 1036-19L  | Pedestal Autopsy Table, L-Shaped, Left             | Non-Elevating |
| 1036-19R  | Pedestal Autopsy Table, L-Shaped, Right            | Non-Elevating |
| 1036-19AL | Pedestal Autopsy Table, L-Shaped, Elevating, Left  | Elevating     |
| 1036-19AR | Pedestal Autopsy Table, L-Shaped, Elevating, Right | Elevating     |
|           |                                                    |               |