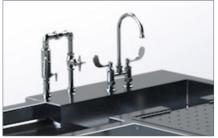

#### Construction

- Heliarc-welded seams and joints, ground and polished to match adjoining surfaces
- · Large single sink basin
- Mixing faucet with gooseneck spout and wrist blade handles
- · (4) Fully perforated grid plates
- Heavy duty waste disposal (1/2 HP)
- Deluxe hydro-aspirator with reverse flow, cold water control valve with 10ft of hose
- Spray hose assembly with cold water control valve, nozzle with 10ft of hose