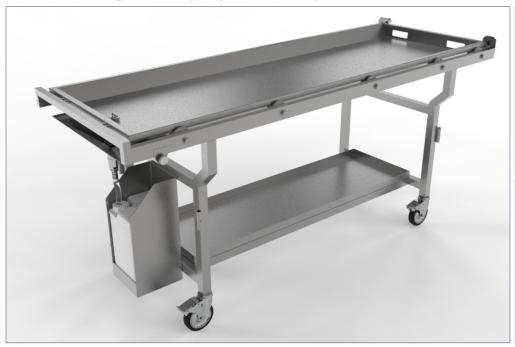

# Dissection Cart with Fluid Collection and Removable 27" Body Tray Mopec's Dissection Cart with Fluid Collection offers a streamlined and hygienic solution for pathology and

Mopec's Dissection Cart with Fluid Collection offers a streamlined and hygienic solution for pathology and anatomy labs. Elevate your workflow with this ergonomic and durable solution, crafted to enhance safety, cleanliness, and productivity in your laboratory environment.

### Construction

- · Stainless steel construction
- Includes removable 27" tray with drain hole, rubber plug, and stainless steel sash chain (JC027D)
- (4) heavy duty 5" casters with (3) total lock and (1) directional lock
- · (4) Post sockets included
- · Conveyor roller-transfer style top
- · Built-in slope
- · Lower shelf
- 2.5-gallon carboy container and carrier

### **Materials**

- 304 stainless steel construction with a polished No. 4 finish
- Welded stainless steel type 304 16ga frame

### **Dimensions**

· 80" L x 30.9" W x 35.3" - 35.8" H

# Capacity

· 350 Lbs