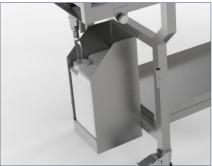

### Construction

- · Stainless steel construction
- Includes removable 27" tray with drain hole, rubber plug, and stainless steel sash chain (JC027D)
- (4) heavy duty 5" casters with (3) total lock and (1) directional lock
- · (4) Post sockets included
- · Conveyor roller-transfer style top
- · Built-in slope
- · Lower shelf
- 2.5-gallon carboy container and carrier