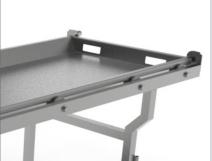

### Construction

- · Stainless steel construction
- Includes removable 27" tray with drain hole, rubber plug, and stainless steel sash chain (JC027D)
- (4) heavy duty 5" casters with (3) total lock and (1) directional lock
- · (4) Post sockets included
- · Conveyor roller-transfer style top
- · Built-in slope
- · Lower shelf
- 2.5-gallon carboy container and carrier