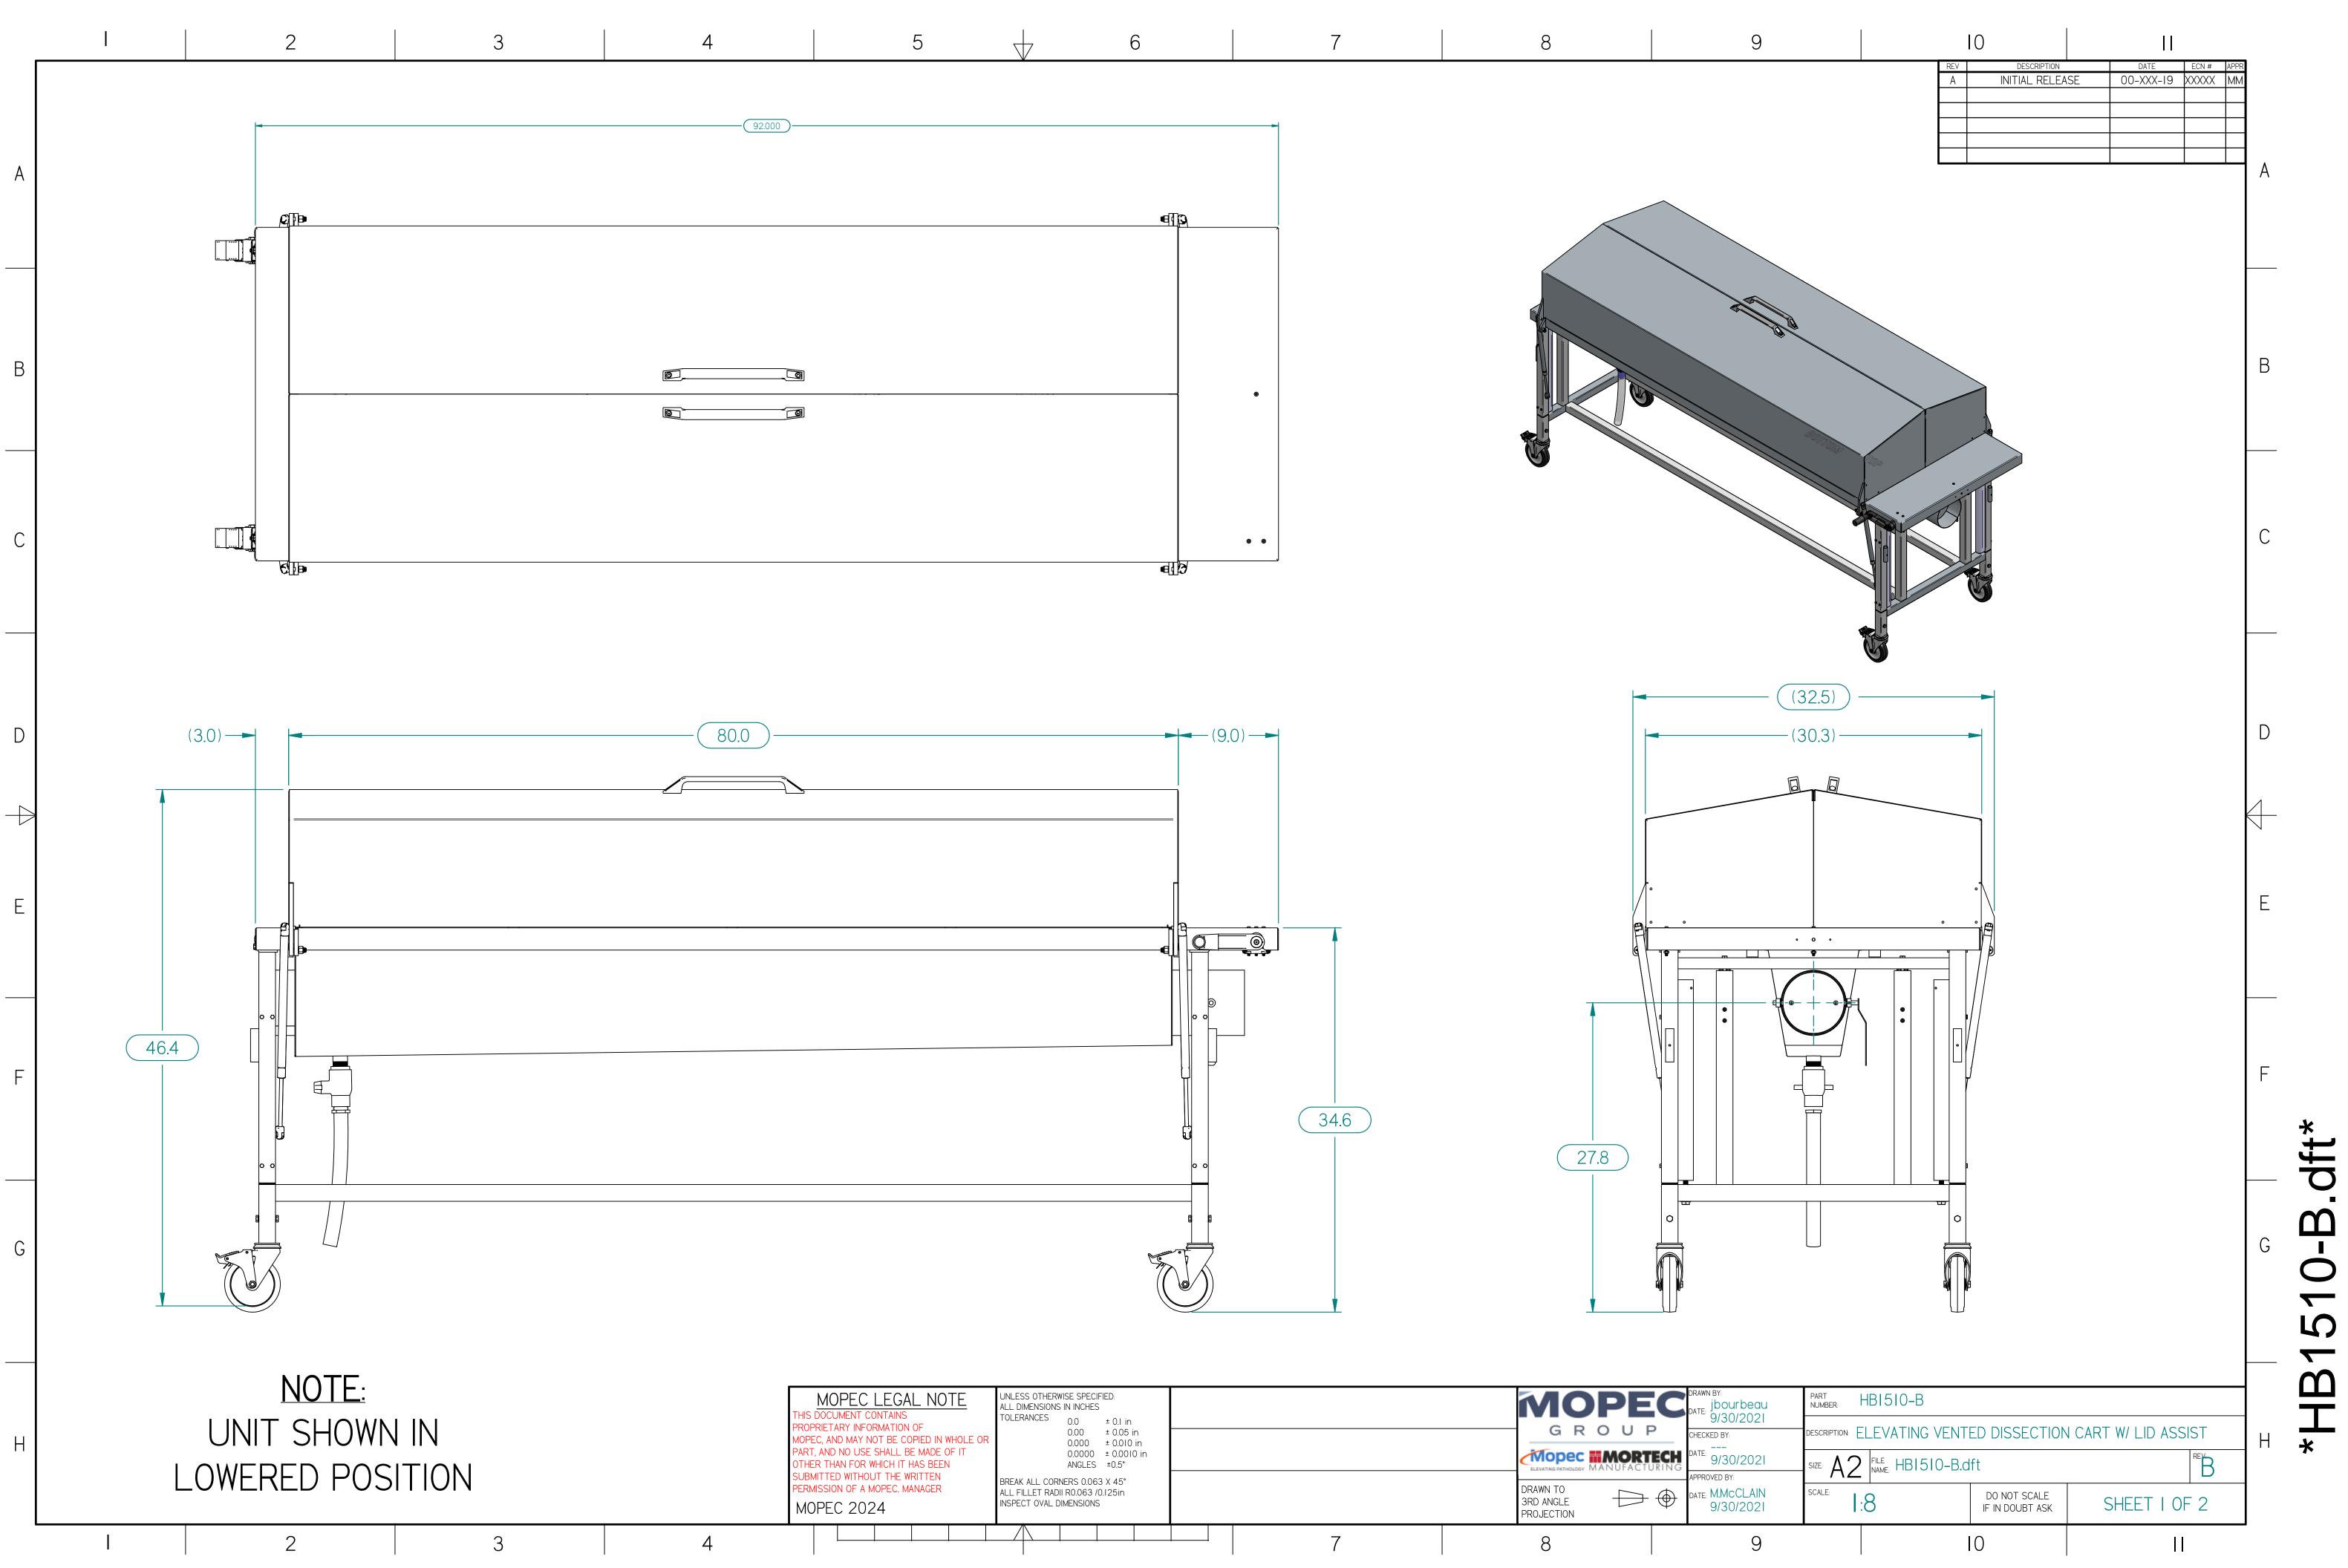

HBI510 ELEVATING VENTED DISSECTION CART

2

S6956-B.asm!CLOSED

9

3

ASSEMBLY

4

В

## HOODS SHOWN IN CLOSED POITION

| 9                                                                                     |                   | 10                              |                   |                        |
|---------------------------------------------------------------------------------------|-------------------|---------------------------------|-------------------|------------------------|
|                                                                                       | A                 | DESCRIPTION<br>INITIAL RELEA    | ISE 00-XXX-19     | ECN # APPR<br>XXXXX MM |
|                                                                                       |                   |                                 |                   |                        |
|                                                                                       |                   |                                 |                   |                        |
|                                                                                       |                   |                                 |                   |                        |
|                                                                                       |                   |                                 |                   |                        |
|                                                                                       |                   |                                 |                   | В                      |
|                                                                                       |                   |                                 |                   |                        |
|                                                                                       |                   |                                 |                   |                        |
|                                                                                       |                   |                                 |                   | С                      |
|                                                                                       |                   |                                 |                   |                        |
|                                                                                       |                   |                                 |                   |                        |
|                                                                                       |                   |                                 |                   |                        |
|                                                                                       |                   |                                 |                   | D                      |
|                                                                                       |                   |                                 |                   | 4                      |
|                                                                                       |                   |                                 |                   |                        |
|                                                                                       |                   |                                 |                   | E                      |
|                                                                                       |                   |                                 |                   |                        |
|                                                                                       |                   |                                 |                   |                        |
|                                                                                       |                   |                                 |                   | F                      |
|                                                                                       |                   |                                 |                   |                        |
|                                                                                       |                   |                                 |                   |                        |
|                                                                                       |                   |                                 |                   | G                      |
|                                                                                       |                   |                                 |                   |                        |
|                                                                                       |                   |                                 |                   |                        |
| DRAWN BY:<br>Jbourbeau<br>9/30/2021<br>CHECKED BY:<br>DART<br>NUMBER:<br>DESCRIPTION: | HBI5I0-B          |                                 | I CART W/ LID ASS | SIST                   |
| APPROVED BY:                                                                          | 2 FILE HBI510-B.C | lft                             |                   | H<br>B                 |
| DATE: M.MCCLAIN<br>9/30/2021                                                          | I:8               | DO NOT SCALE<br>IF IN DOUBT ASK | SHEET 2 (         | )F 2                   |