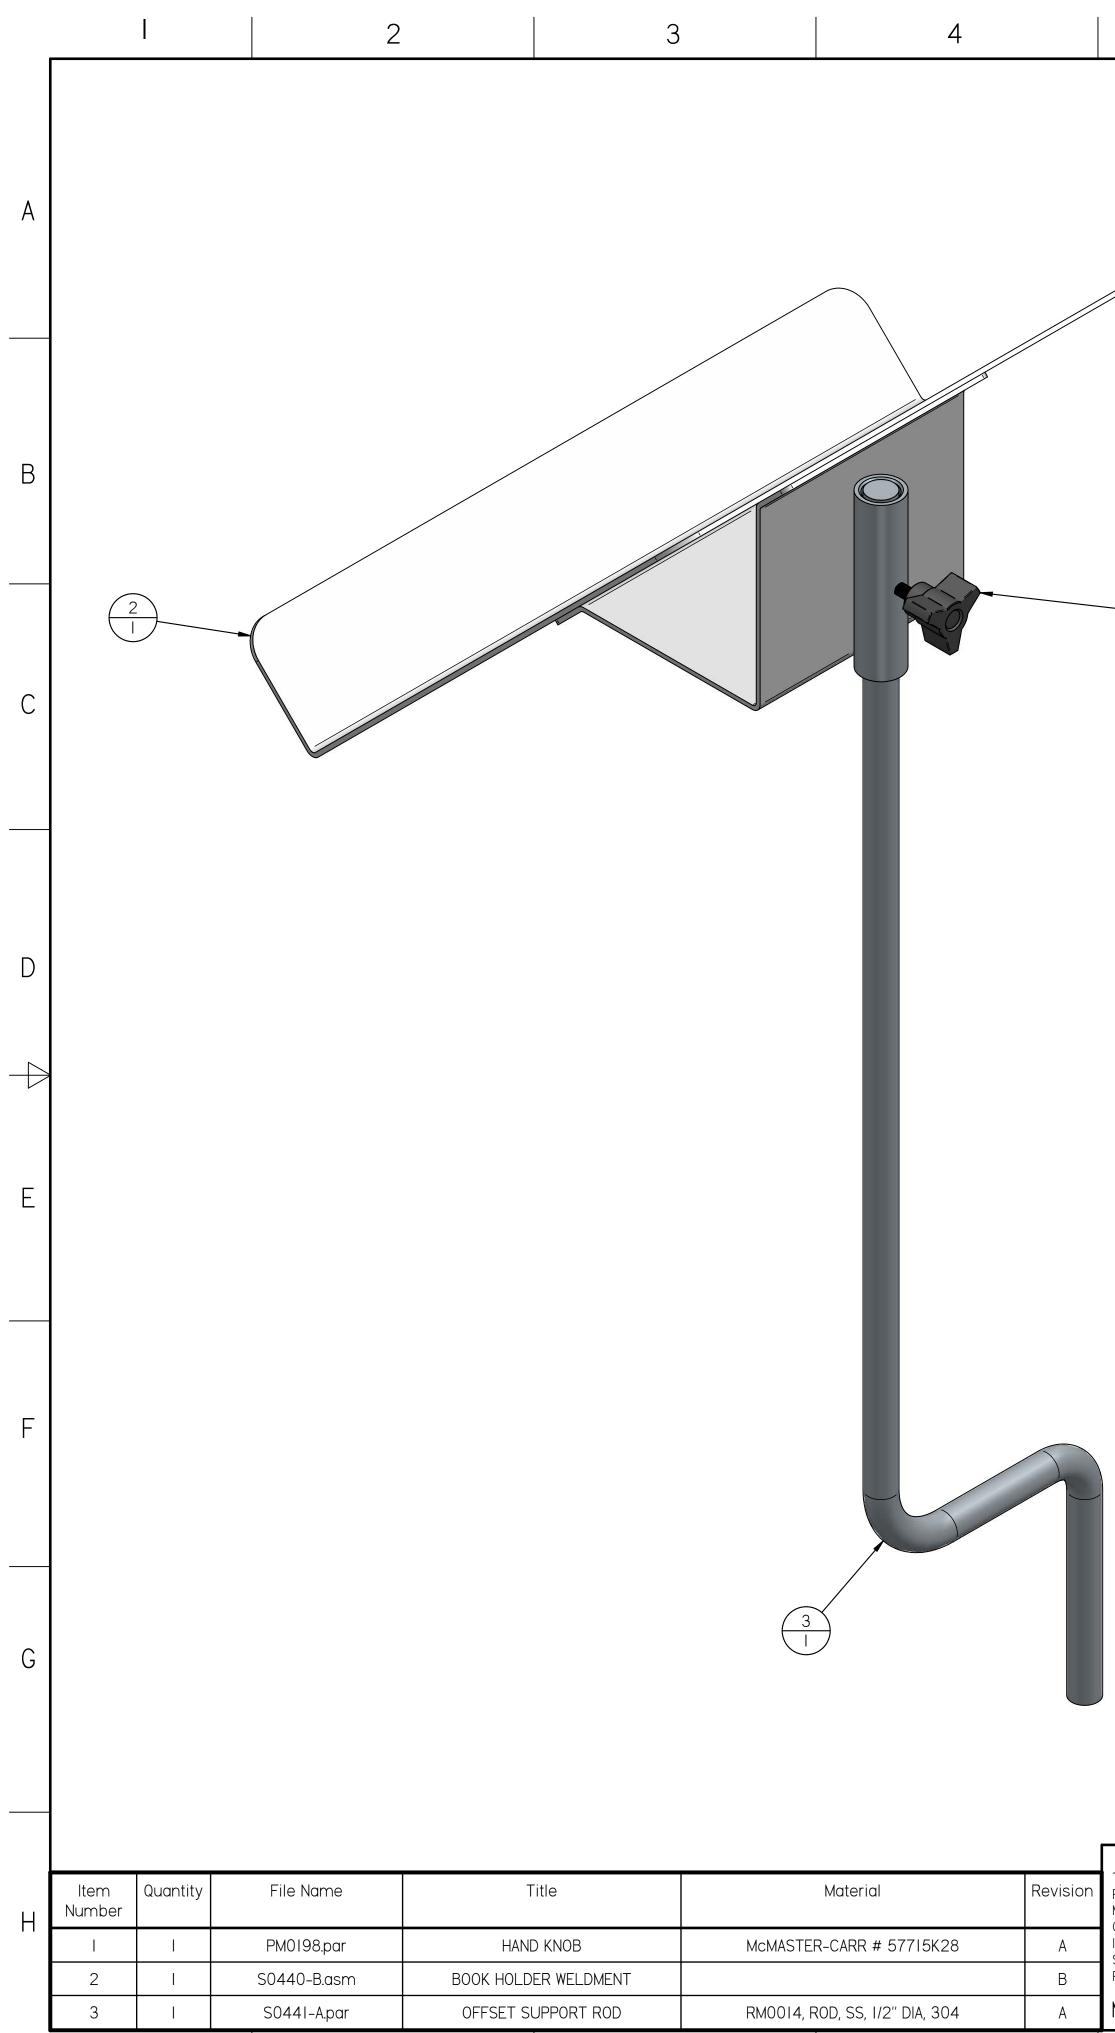

| C | 2 |
|---|---|
|   | フ |

|     | 10                               |  | 11        |       |      |
|-----|----------------------------------|--|-----------|-------|------|
| REV | DESCRIPTION                      |  | DATE      | ECN # | APPR |
| А   | INITIAL RELEASE                  |  | 20-0CT-15 | 864   | DA   |
| В   | CREATED SUB-ASSY' FOR COMPONENTS |  | 16-FEB-18 | 988   | JB   |
|     |                                  |  |           |       |      |
|     |                                  |  |           |       |      |
|     |                                  |  |           |       |      |
|     |                                  |  |           |       |      |

)

| B. LAY                | PART HO006-B                      |                                 |              |  |  |  |
|-----------------------|-----------------------------------|---------------------------------|--------------|--|--|--|
| 7/7/2021<br>KED BY:   | DESCRIPTION: BOOK HOLDER ASSEMBLY |                                 |              |  |  |  |
| 7/7/2021              | size: A2 FILE H0006-B.dft         |                                 |              |  |  |  |
| M.McCLAIN<br>7/7/2021 | scale: 1:3.03                     | DO NOT SCALE<br>IF IN DOUBT ASK | SHEET I OF 2 |  |  |  |
| 9                     |                                   | 10                              |              |  |  |  |