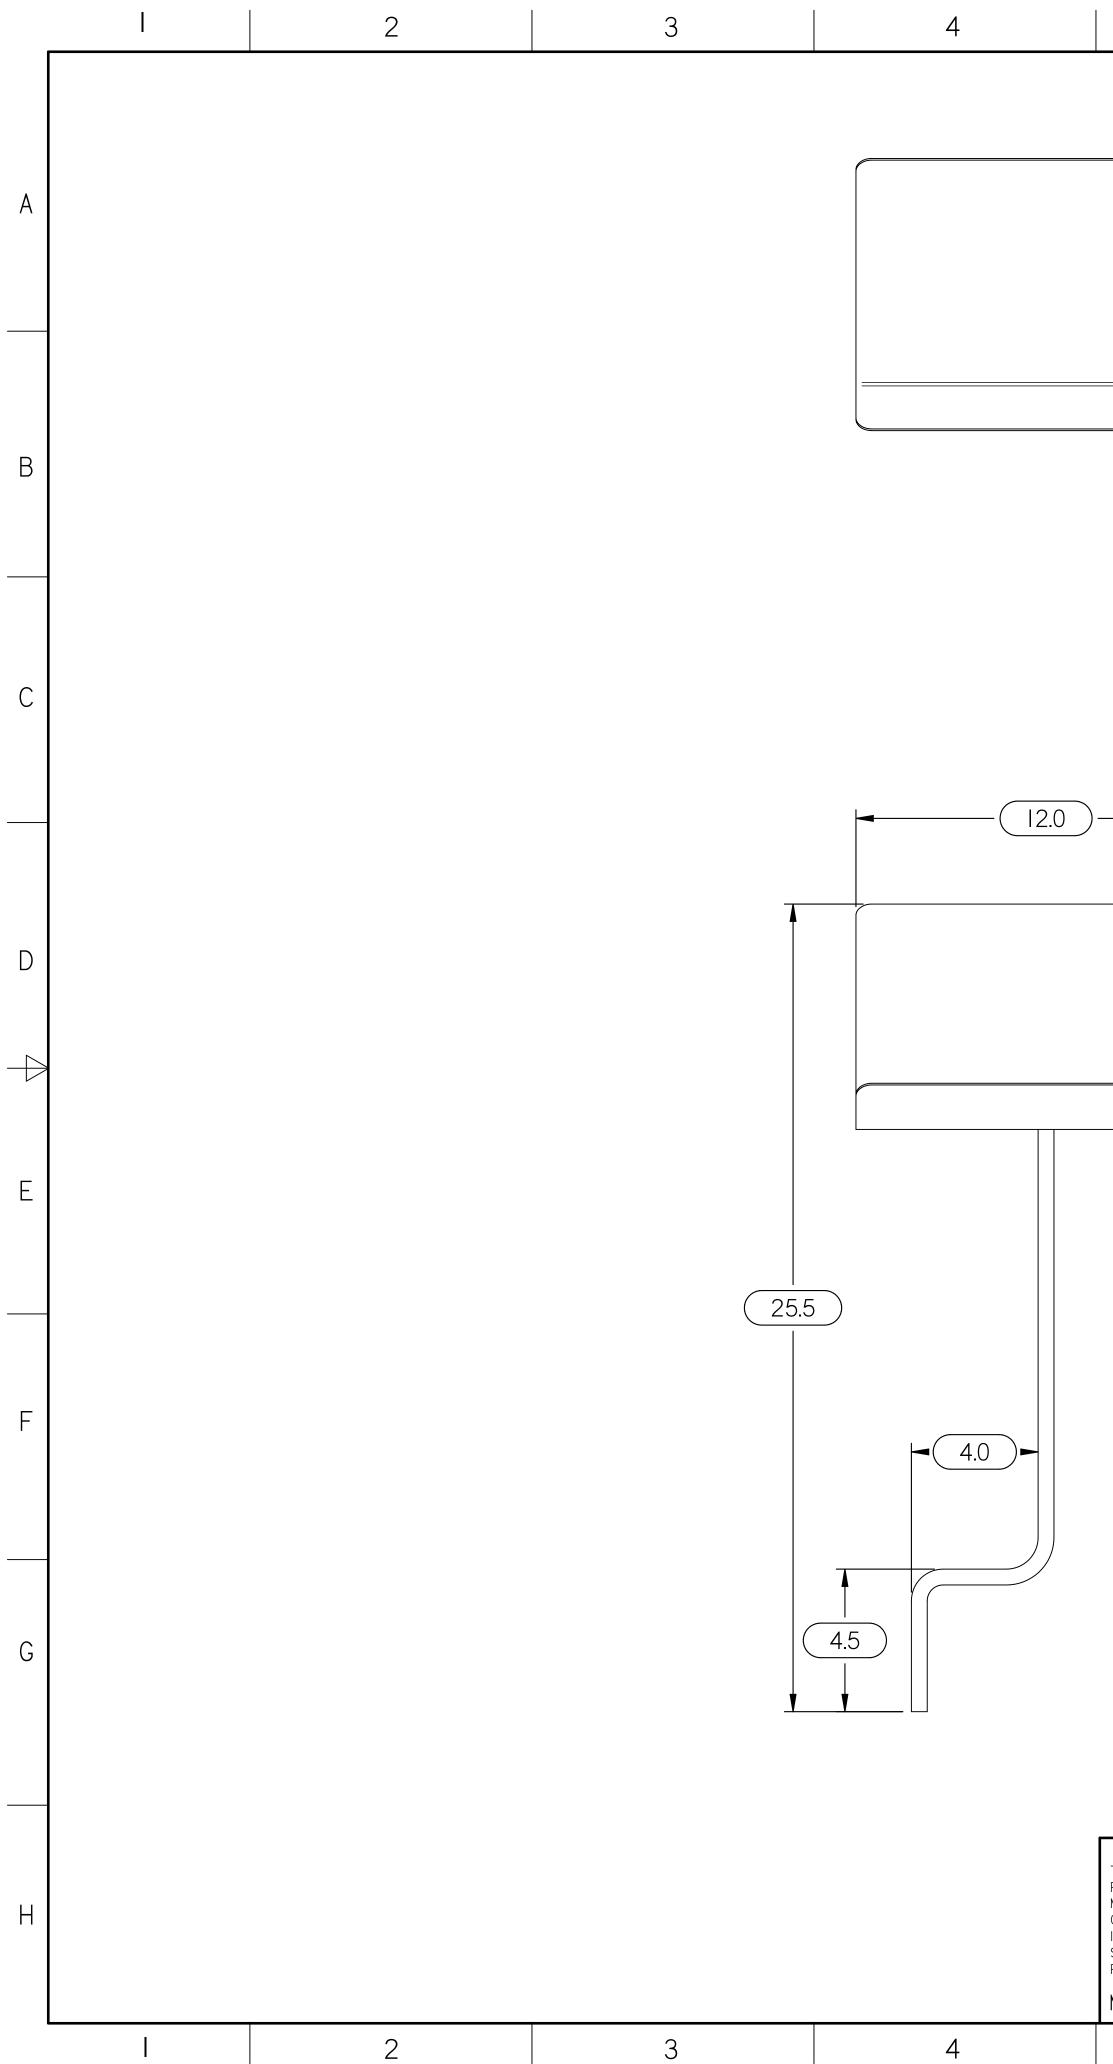

| 5                                                                    |        | $\downarrow$ | 6                       | 7 | 8       |                                             |
|----------------------------------------------------------------------|--------|--------------|-------------------------|---|---------|---------------------------------------------|
|                                                                      | 8.6    |              |                         |   |         |                                             |
|                                                                      |        |              |                         |   |         |                                             |
|                                                                      |        |              |                         |   |         |                                             |
| THIS DOCUMENT CONTA<br>PROPRIETARY INFORMAT<br>MOPEC, AND MAY NOT BI | ION OF |              | D:<br>0.1 in<br>0.05 in |   | G R O U | DRAWN BY<br>DATE: B.<br>DATE: 7/<br>CHECKED |

| THIS DOCUMENT CONTAINS<br>PROPRIETARY INFORMATION OF<br>MOPEC, AND MAY NOT BE COPIED IN WHOLE<br>OR PART, AND NO USE SHALL BE MADE OF<br>IT OTHER THAN FOR WHICH IT HAS BEEN<br>SUBMITTED WITHOUT THE WRITTEN | 0.0 ± 0.1 in<br>0.00 ± 0.05 in<br>0.000 ± 0.010 in<br>0.0000 ± 0.0010 in<br>ANGLES ±0.5° |   | TVIC                         |  |  |
|---------------------------------------------------------------------------------------------------------------------------------------------------------------------------------------------------------------|------------------------------------------------------------------------------------------|---|------------------------------|--|--|
| ALL FILLET R                                                                                                                                                                                                  | ORNERS 0.063 X 45°<br>ADII R0.063 /0.125in<br>L DIMENSIONS                               |   | DRAWN T<br>3RD ANG<br>PROJEC |  |  |
|                                                                                                                                                                                                               |                                                                                          | 7 | 8                            |  |  |