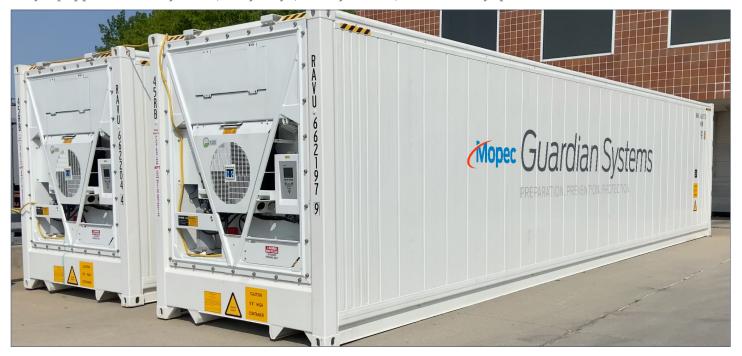

# Guardian Morgue Overflow Cold Storage Container Systems

When looking for a cold storage unit, morgue trailer, disaster response unit, or refrigerated morgue truck, Mopec is the trusted solutions provider. Mopec's Morgue Overflow Cold Storage Container System comes fully equipped with body racks, body trays, a body carrier, and a battery-powered lift.

## Construction

- · 20' or 40' Shipping Container
- · JC026: 26" stainless steel trays
- JB026: Cadaver carrier to accommodate JC026 trays
- JD026: Cradle tray system, fits on forklift for trays
- JD470: Powered cadaver lift, forkstyle with reversible/adjustable forks
- IR26401: 4-tier, 1 bay mobile racks with tray loading brackets (KCON20 only)
- IR26501: 5-tier, 1 bay mobile racks with tray loading brackets (KCON35 only)

# **Dimensions**

- · KCON20: 20' L x 8' W x 8' H
- · KCON35: 40' L x 8' W x 8' H