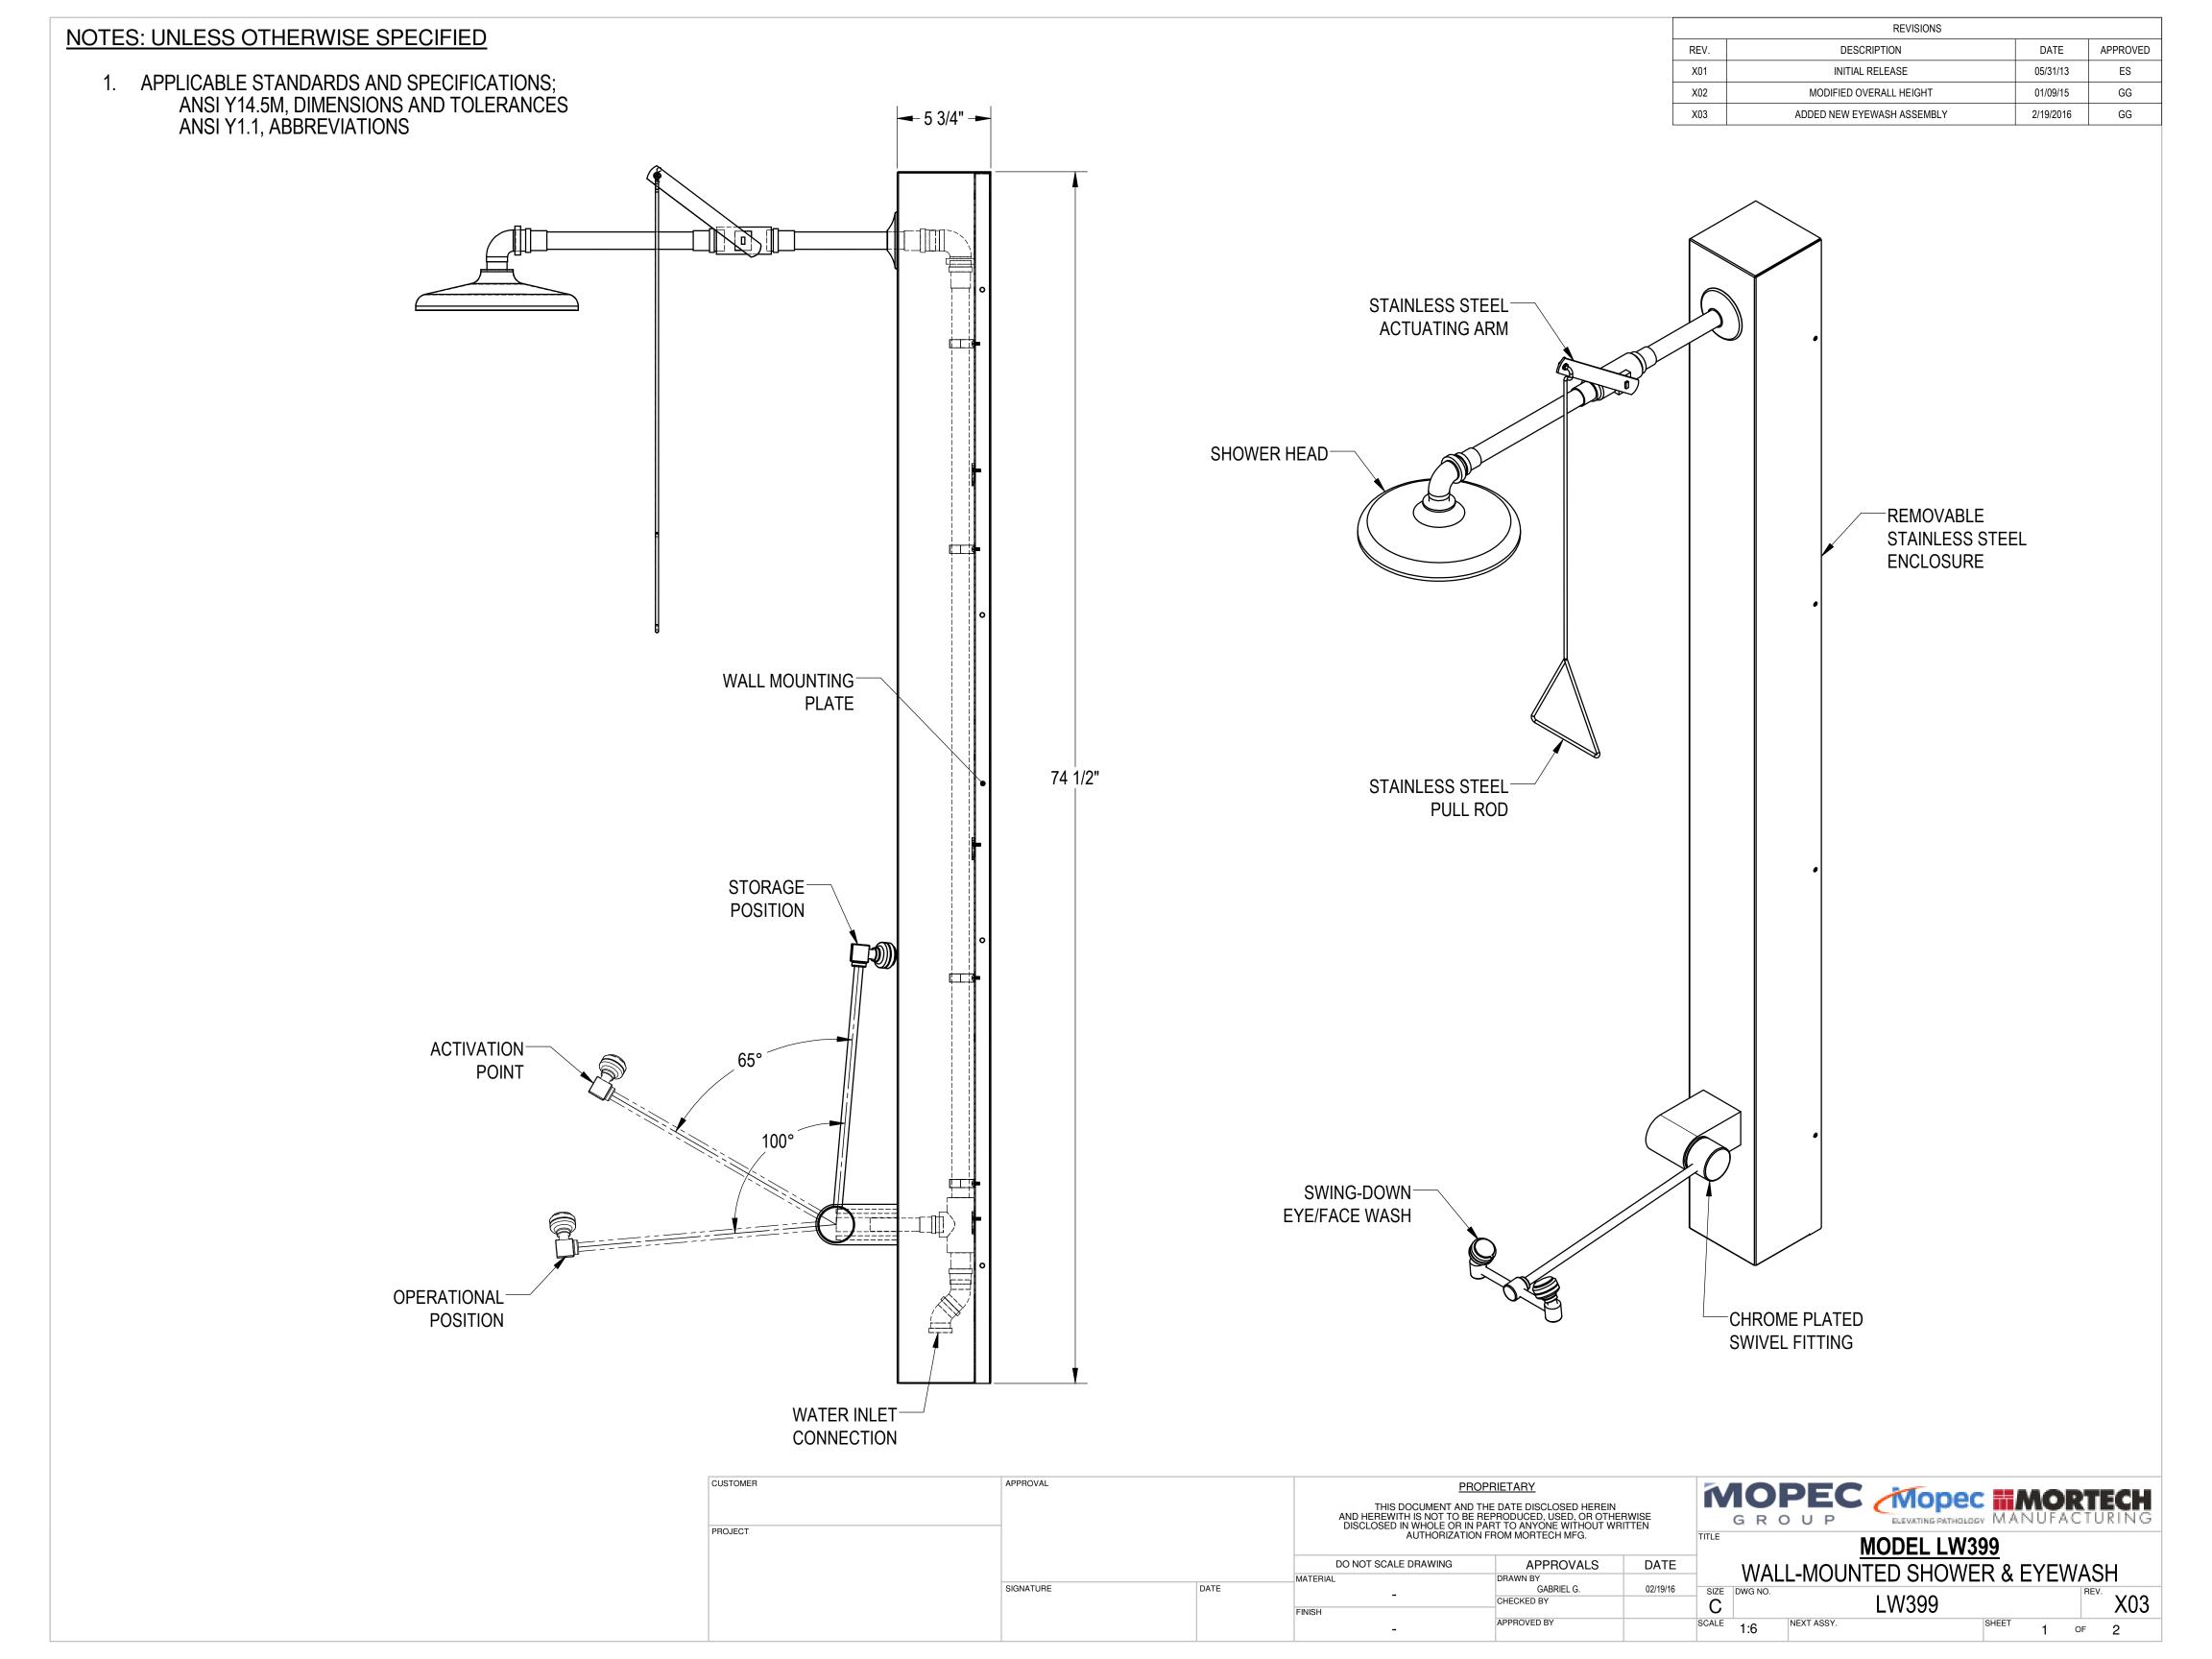

## **UTILITY REQUIREMENT NOTES:**

- 1. FLUSH LINES CLEAR BEFORE CONNECTING TO STATION.
- 2. PLUMBER TO PROVIDE SHUT-OFF VALVES FOR WATER CONNECTIONS.
- 3. SHOWER SHALL PROVIDE 20 GALLONS (75.8 LITERS) OF WATER PER MINUTE FOR 15 MINUTES.
- 4. UNIT MUST DELIVER AT LEAST 0.4 GPM (1.5 LITERS) FOR EYEWASH FOR 15 MINUTES.
- 5. WATER SUPPLY TO BE CAPABLE OF DELIVERING REQUIRED FLOW WHEN ALL COMPONENTS ARE OPERATED SIMULTANEOUSLY.
- 6. WATER DELIVERED BY SAFETY STATION SHALL BE LUKEWARM (60-90 °F)