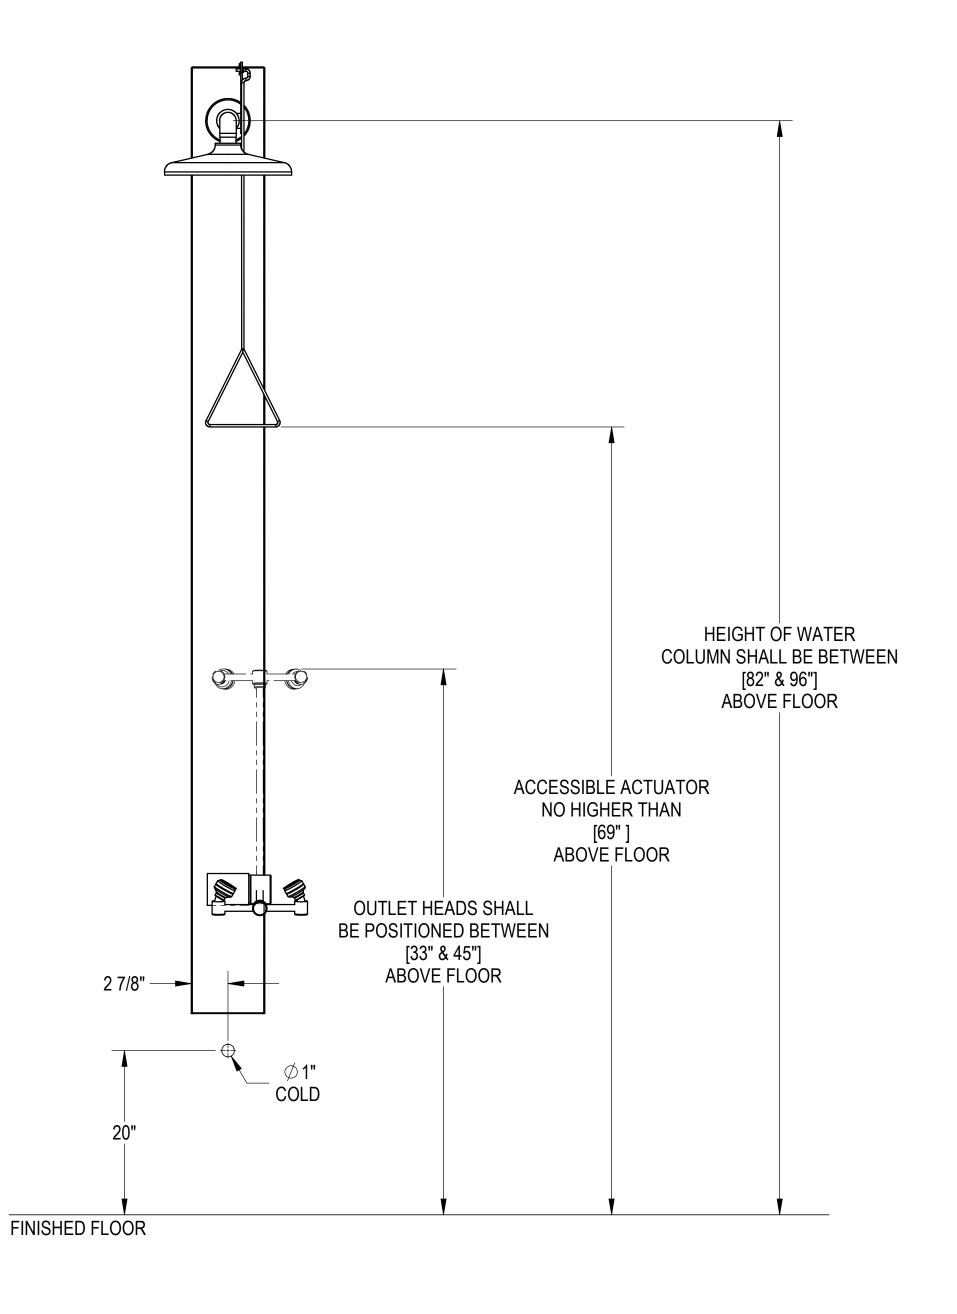

## **UTILITY REQUIREMENT NOTES:**

- 1. FLUSH LINES CLEAR BEFORE CONNECTING TO STATION.
- 2. PLUMBER TO PROVIDE SHUT-OFF VALVES FOR WATER CONNECTIONS.
- 3. SHOWER SHALL PROVIDE 20 GALLONS (75.8 LITERS) OF WATER PER MINUTE FOR 15 MINUTES.
- 4. UNIT MUST DELIVER AT LEAST 0.4 GPM (1.5 LITERS) FOR EYEWASH FOR 15 MINUTES.
- 5. WATER SUPPLY TO BE CAPABLE OF DELIVERING REQUIRED FLOW WHEN ALL COMPONENTS ARE OPERATED SIMULTANEOUSLY.
- 6. WATER DELIVERED BY SAFETY STATION SHALL BE LUKEWARM (60-90 °F)