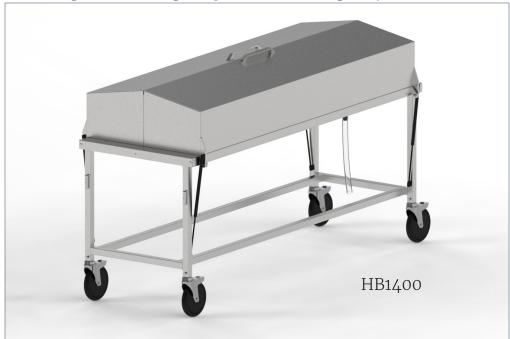

# Covered Dissection Table with Lid Assist, Non-Elevating, Optional Ventilation

The Mopec Covered Dissection Tables combine safety, functionality, and discretion to meet the needs of anatomy labs and teaching facilities. Featuring the exclusive and secure Mopec lid assist, the hinged covers lock neatly under the table during use, minimizing disruptions and enhancing safety.

#### Construction

- · All stainless-steel construction
- Heliarc-welded seams and joints, ground and polished to match adjoining surfaces
- · Built-in tapered slope
- Includes drain hole with PVC drain valve
- (4) heavy duty 8" casters with (3) total lock and (1) directional lock
- · (4) Post sockets included

#### Materials

• 304 stainless steel construction with a polished No. 4 finish

## **Dimensions**

· 86" L x 30" W x 36"

### Capacity

· 350 Lbs

#### Performance

- Mopec Lid Assist: hinged cover with swing latches for easy open and close
- Exhaust requirements: 220–340 CFM (HB1410)
- Static pressure: .34-.67" WG (HB1410)

## **Variations**

| Model No. | Description                     | Ventilation             | Elevation     |
|-----------|---------------------------------|-------------------------|---------------|
| HB1400    | Dissection Cart with Lid Assist | Non-Ventilated          | Non-Elevating |
| HB1410    | Dissection Cart with Lid Assist | Single Duct Ventilation | Non-Elevating |