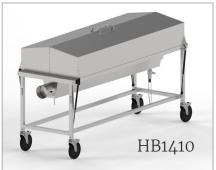

#### Performance

- Mopec Lid Assist: hinged cover with swing latches for easy open and close
- Exhaust requirements: 220–340 CFM (HB1410)
- Static pressure: .34-.67" WG (HB1410)

## **Variations**

| Model No. | Description                     | Ventilation             | Elevation     |
|-----------|---------------------------------|-------------------------|---------------|
| HB1400    | Dissection Cart with Lid Assist | Non-Ventilated          | Non-Elevating |
| HB1410    | Dissection Cart with Lid Assist | Single Duct Ventilation | Non-Elevating |