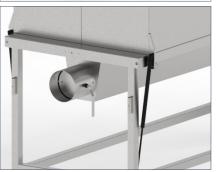

#### Performance

- Mopec Lid Assist: hinged cover with swing latches for easy open and close
- Exhaust requirements: 220–340 CFM (HB1410)
- Static pressure: .34-.67" WG (HB1410)