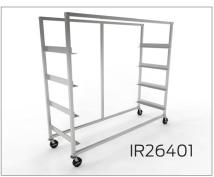

### **Dimensions**

- · 86.6" L x 29.1" W
- · IR26301: 60.5" H
- · IR26401: 76" H
- · IR26501: 91.5" H

## **Variations**

| Model No. | Description                    | Tiers | Dimensions                  |
|-----------|--------------------------------|-------|-----------------------------|
| IR26301   | Collapsible Mobile Rack System | 3     | 86.6" L x 29.1" W x 60.5" H |
| IR26401   | Collapsible Mobile Rack System | 4     | 86.6" L x 29.1" W x 76" H   |
| IR26501   | Collapsible Mobile Rack System | 5     | 86.6" L x 29.1" W x 91.5" H |