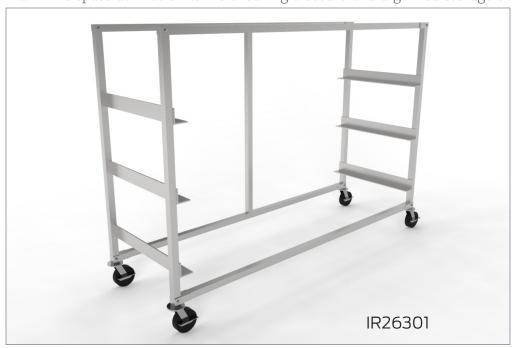

### **Dimensions**

- · 86.6" L x 29.1" W
- · IR26301: 60.5" H
- · IR26401: 76" H
- · IR26501: 91.5" H

## **Variations**

| Model No. | Description                    | Tiers | Dimensions                  |
|-----------|--------------------------------|-------|-----------------------------|
| IR26301   | Collapsible Mobile Rack System | 3     | 86.6" L x 29.1" W x 60.5" H |
| IR26401   | Collapsible Mobile Rack System | 4     | 86.6" L x 29.1" W x 76" H   |
| IR26501   | Collapsible Mobile Rack System | 5     | 86.6" L x 29.1" W x 91.5" H |