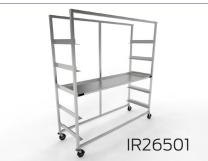

### **Dimensions**

- · 86.6" L x 29.1" W
- · IR26301: 60.5" H
- · IR26401: 76" H
- · IR26501: 91.5" H

## **Variations**

| Model No. | Description                    | Tiers | Dimensions                  |
|-----------|--------------------------------|-------|-----------------------------|
| IR26301   | Collapsible Mobile Rack System | 3     | 86.6" L x 29.1" W x 60.5" H |
| IR26401   | Collapsible Mobile Rack System | 4     | 86.6" L x 29.1" W x 76" H   |
| IR26501   | Collapsible Mobile Rack System | 5     | 86.6" L x 29.1" W x 91.5" H |