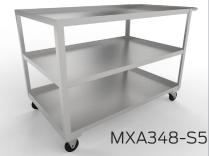

# **Dimensions**

- · MXA124-S5: 30.5" L x 18" W x 35" H
- · MXA236-S5: 42.5" L x 24" W x 35" H
- · MXA348-S5: 54.5" L x 30" W x 35" H

# Capacity

- MXA124-S5: 300 lbs
- · MXA236-S5: 400 lbs
- · MXA348-S5: 600 lbs

# **Variations**

| Model No. | Description                  | Capacity | Overall Dimensions      |
|-----------|------------------------------|----------|-------------------------|
| MXA124-S5 | Stainless Steel Utility Cart | 300 lbs  | 30.5" L x 18" W x 35" H |
| MXA236-S5 | Stainless Steel Utility Cart | 400 lbs  | 42.5" L x 24" W x 35" H |
| MXA348-S5 | Stainless Steel Utility Cart | 600 lbs  | 54.5" L x 30" W x 35" H |