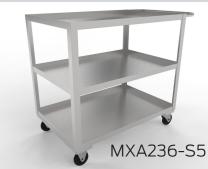

# **Dimensions**

- · MXA124-S5: 30.5" L x 18" W x 35" H
- · MXA236-S5: 42.5" L x 24" W x 35" H
- · MXA348-S5: 54.5" L x 30" W x 35" H

# Capacity

- MXA124-S5: 300 lbs
- · MXA236-S5: 400 lbs
- · MXA348-S5: 600 lbs

# **Variations**

| Model No. | Description                  | Capacity | Overall Dimensions      |
|-----------|------------------------------|----------|-------------------------|
| MXA124-S5 | Stainless Steel Utility Cart | 300 lbs  | 30.5" L x 18" W x 35" H |
| MXA236-S5 | Stainless Steel Utility Cart | 400 lbs  | 42.5" L x 24" W x 35" H |
| MXA348-S5 | Stainless Steel Utility Cart | 600 lbs  | 54.5" L x 30" W x 35" H |