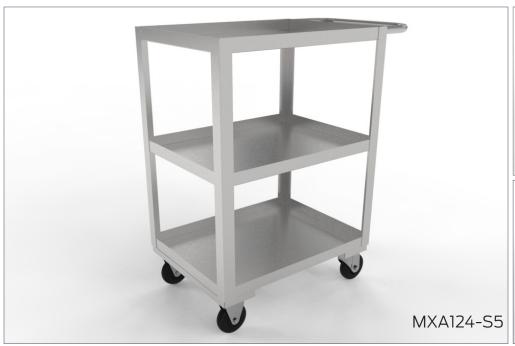

# **Dimensions**

- · MXA124-S5: 30.5" L x 18" W x 35" H
- · MXA236-S5: 42.5" L x 24" W x 35" H
- · MXA348-S5: 54.5" L x 30" W x 35" H

# Capacity

- MXA124-S5: 300 lbs
- · MXA236-S5: 400 lbs
- · MXA348-S5: 600 lbs

# **Variations**

| Model No. | Description                  | Capacity | Overall Dimensions      |
|-----------|------------------------------|----------|-------------------------|
| MXA124-S5 | Stainless Steel Utility Cart | 300 lbs  | 30.5" L x 18" W x 35" H |
| MXA236-S5 | Stainless Steel Utility Cart | 400 lbs  | 42.5" L x 24" W x 35" H |
| MXA348-S5 | Stainless Steel Utility Cart | 600 lbs  | 54.5" L x 30" W x 35" H |