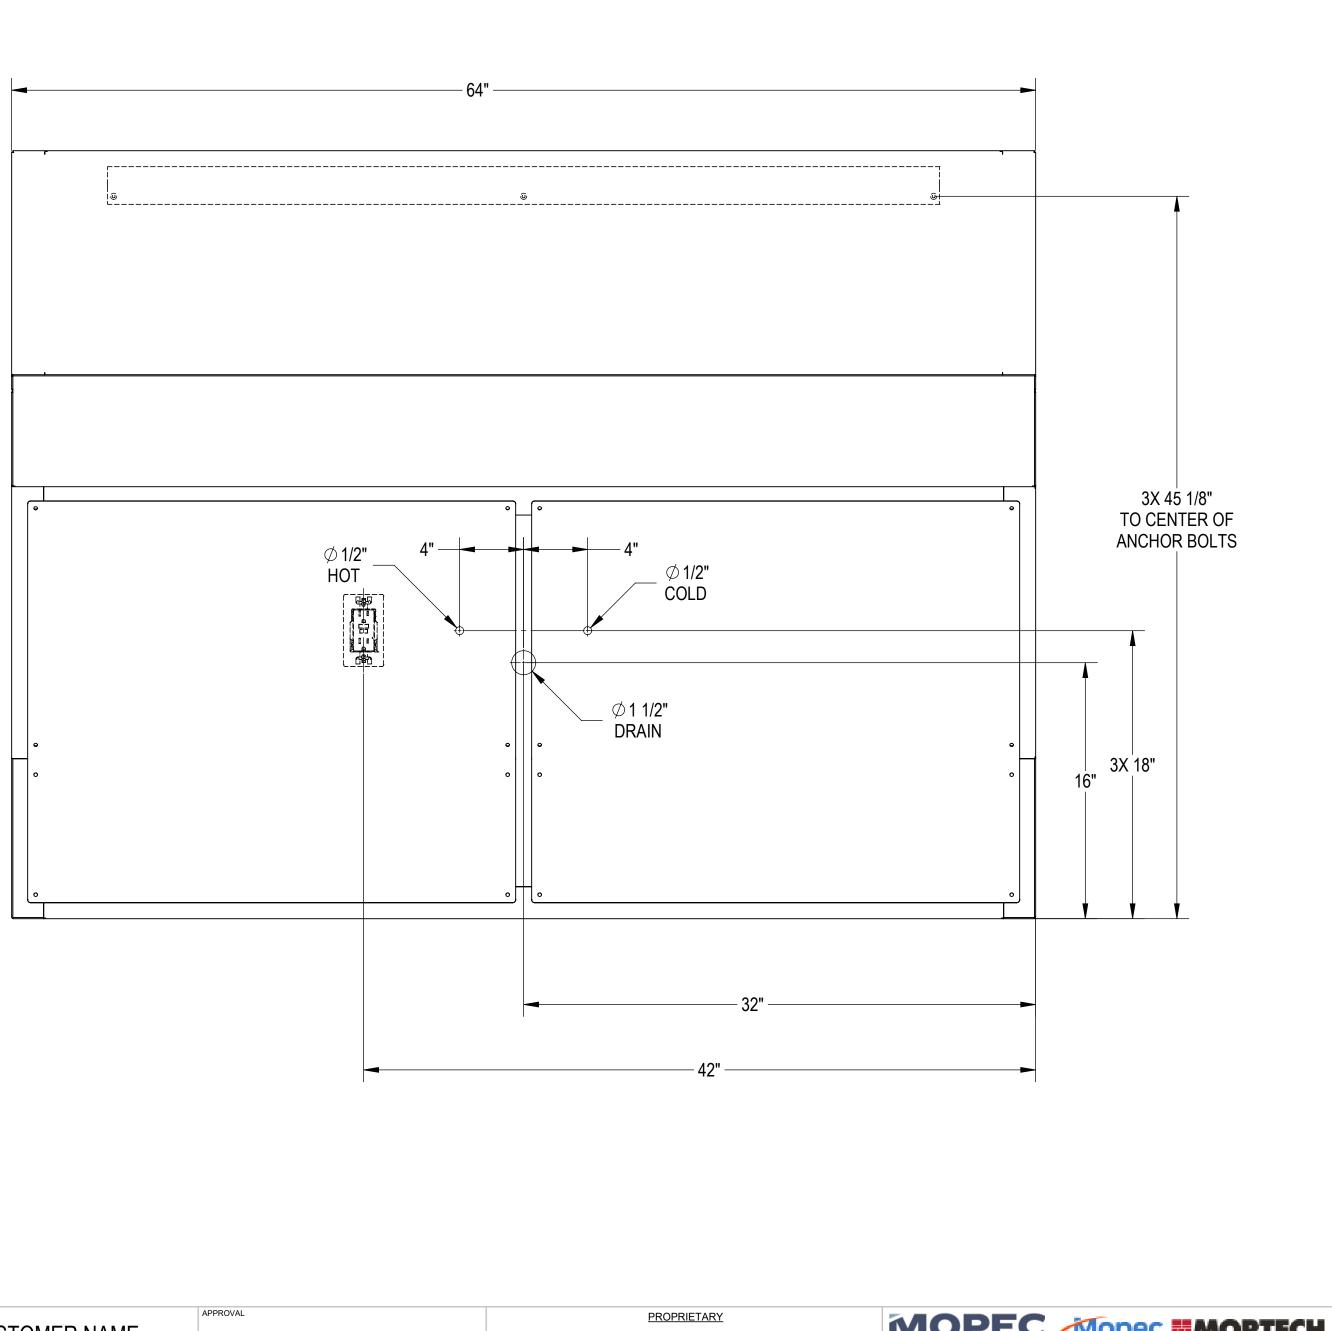

## WALL MOUNTING NOTES:

- 1. Z-BAR SHIPPED WITHOUT MOUNTING HOLES FOR ADOPTION TO FIELD CONDITIONS. HOLES TO BE DRILLED BY INSTALLER.
- INSTALL MINIMUM (3) UPPER ANCHORS.
  FIRST HOLE: 1" IN FROM SIDE OF Z-BAR.
  Z-BAR LENGTH: 24" LONG.
  ADDITIONAL ANCHORS CAN BE ADDED AS NEEDED.
- 3. USE MINIMUM 1/4" TEK SCREWS 2" LONG. ADJUST LENGTH PER WALL THICKNESS.
- 4. ANCHORS USED MUST BE FLUSH TO Z-BAR AS MUCH AS POSSIBLE. THEY MUST NOT INTERFERE WITH PLUMBING BEHIND WALL.
- 5. INSTALLATION IS BASED ON ROUGH-IN MOUNTING DETAIL PROVIDED.

## UTILITY REQUIREMENT NOTES:

- 1. FLUSH LINES CLEAR BEFORE CONNECTING TO STATION.
- 2. PLUMBER FOR PROVIDE SHUT-OFF VALVES FOR WATER CONNECTIONS AND P-TRAP FOR DRAIN.
- 3. PROVIDE RECEPTACLE TO POWER HANDS FREE FAUCET OR SPECIFY BATTERY POWERED FAUCETS.

| CUSTOMER NAME | APPROVAL  |      |
|---------------|-----------|------|
| PROJECT       |           |      |
| NAME          | SIGNATURE | DATE |

|                     | THIS DOCUMENT AND THE DATE DISCLOSED HEREIN<br>AND HEREWITH IS NOT TO BE REPRODUCED, USED, OR OTHERWISE<br>DISCLOSED IN WHOLE OR IN PART TO ANYONE WITHOUT WRITTEN<br>AUTHORIZATION FROM MORTECH MFG. |             |          |                                     |         |            |          |       |     |      |      | _ |
|---------------------|-------------------------------------------------------------------------------------------------------------------------------------------------------------------------------------------------------|-------------|----------|-------------------------------------|---------|------------|----------|-------|-----|------|------|---|
|                     | DO NOT SCALE DRAWING                                                                                                                                                                                  | APPROVALS   | DATE     | DOUBLE SCRUB STATION, ADA COMPLAINT |         |            |          |       |     |      |      |   |
|                     | MATERIAL                                                                                                                                                                                              | DRAWN BY    |          |                                     |         |            | ROUGH-IN |       |     |      |      |   |
| 304 STAINLESS STEEL | 304 STAINLESS STEEL                                                                                                                                                                                   | LUIS F.     | 06/12/19 | SIZE                                | DWG NO. | 00         |          |       |     | REV. | 1/04 | 1 |
|                     | CHECKED BY                                                                                                                                                                                            |             | C        | SS102-ADA-AP                        |         |            |          |       | X01 |      |      |   |
|                     | #4 SATIN                                                                                                                                                                                              | APPROVED BY |          | SCALE                               | 1:6     | NEXT ASSY. |          | SHEET | 2   | OF   | 3    | 1 |