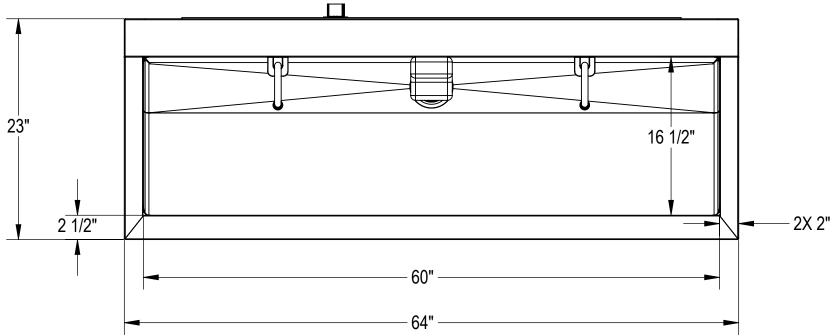

## UTILITY REQUIREMENT NOTES:

- 1. FLUSH LINES CLEAR BEFORE CONNECTING TO STATION.
- 2. PLUMBER FOR PROVIDE SHUT-OFF VALVES FOR WATER CONNECTIONS AND P-TRAP FOR DRAIN.
- 3. PROVIDE RECEPTACLE TO POWER HANDS FREE FAUCET OR SPECIFY BATTERY POWERED FAUCETS.