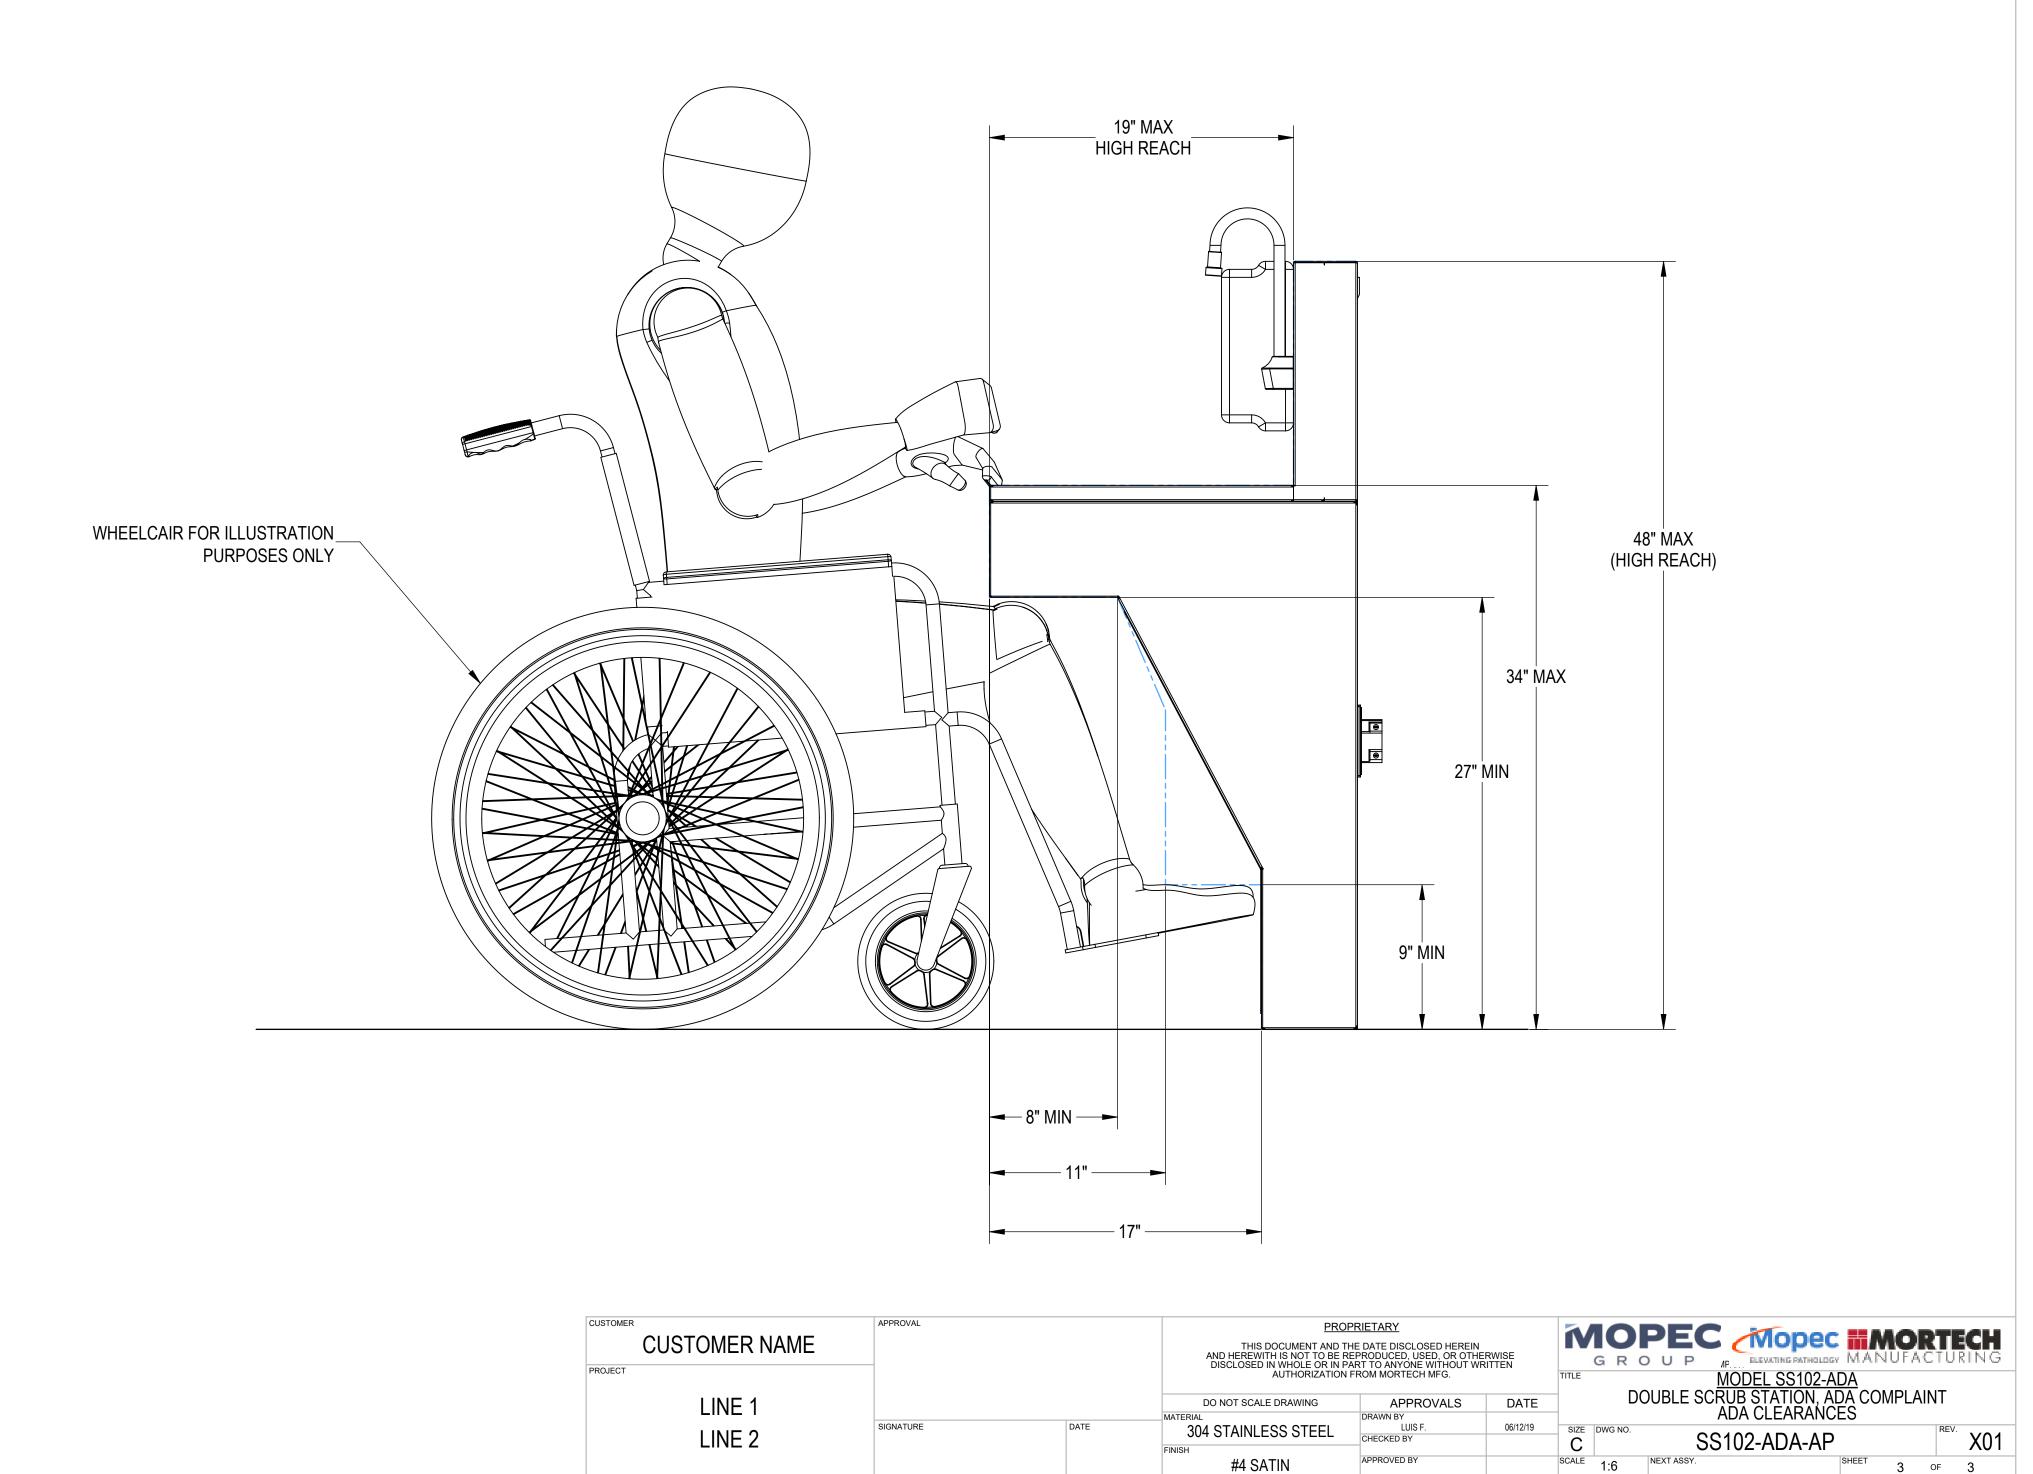

1. APPLICABLE STANDARDS AND SPECIFICATIONS; ASMEY14.5-2009, DIMENSIONING AND TOLERANCING ASME Y14.5-2007, ABBREVIATIONS

APPROVED BY

#4 SATIN

NEXT ASSY.

SHEET

3 OF 3