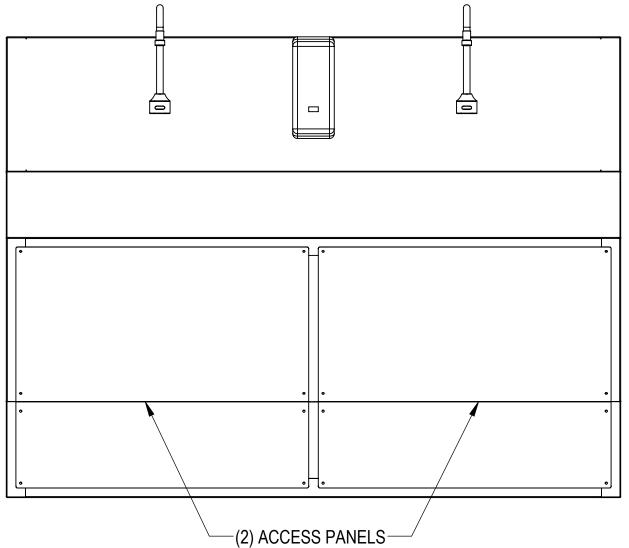

## UTILITY REQUIREMENT NOTES:

- 1. FLUSH LINES CLEAR BEFORE CONNECTING TO STATION.
- 2. PLUMBER FOR PROVIDE SHUT-OFF VALVES FOR WATER CONNECTIONS AND P-TRAP FOR DRAIN.
- 3. PROVIDE RECEPTACLE TO POWER HANDS FREE FAUCET OR SPECIFY BATTERY POWERED FAUCETS.