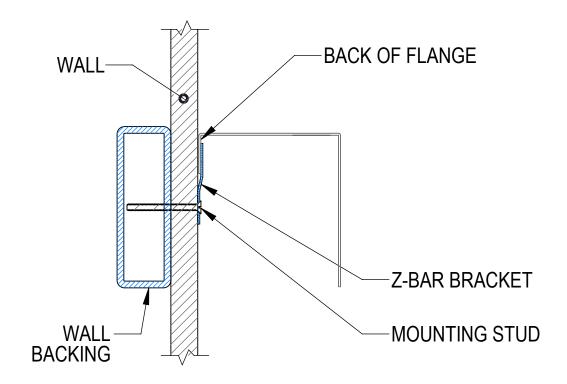

## WALL MOUNTING NOTES:

- 1. Z-BAR SHIPPED WITHOUT MOUNTING HOLES FOR ADOPTION TO FIELD CONDITIONS. HOLES TO BE DRILLED BY INSTALLER.
- INSTALL MINIMUM (3) UPPER ANCHORS.
  FIRST HOLE: 1" IN FROM SIDE OF Z-BAR.
  Z-BAR LENGTH: 24" LONG.
  ADDITIONAL ANCHORS CAN BE ADDED AS NEEDED.
- 3. USE MINIMUM 1/4" TEK SCREWS 2" LONG. ADJUST LENGTH PER WALL THICKNESS.
- 4. ANCHORS USED MUST BE FLUSH TO Z-BAR AS MUCH AS POSSIBLE. THEY MUST NOT INTERFERE WITH PLUMBING BEHIND WALL.
- 5. INSTALLATION IS BASED ON ROUGH-IN MOUNTING DETAIL PROVIDED.