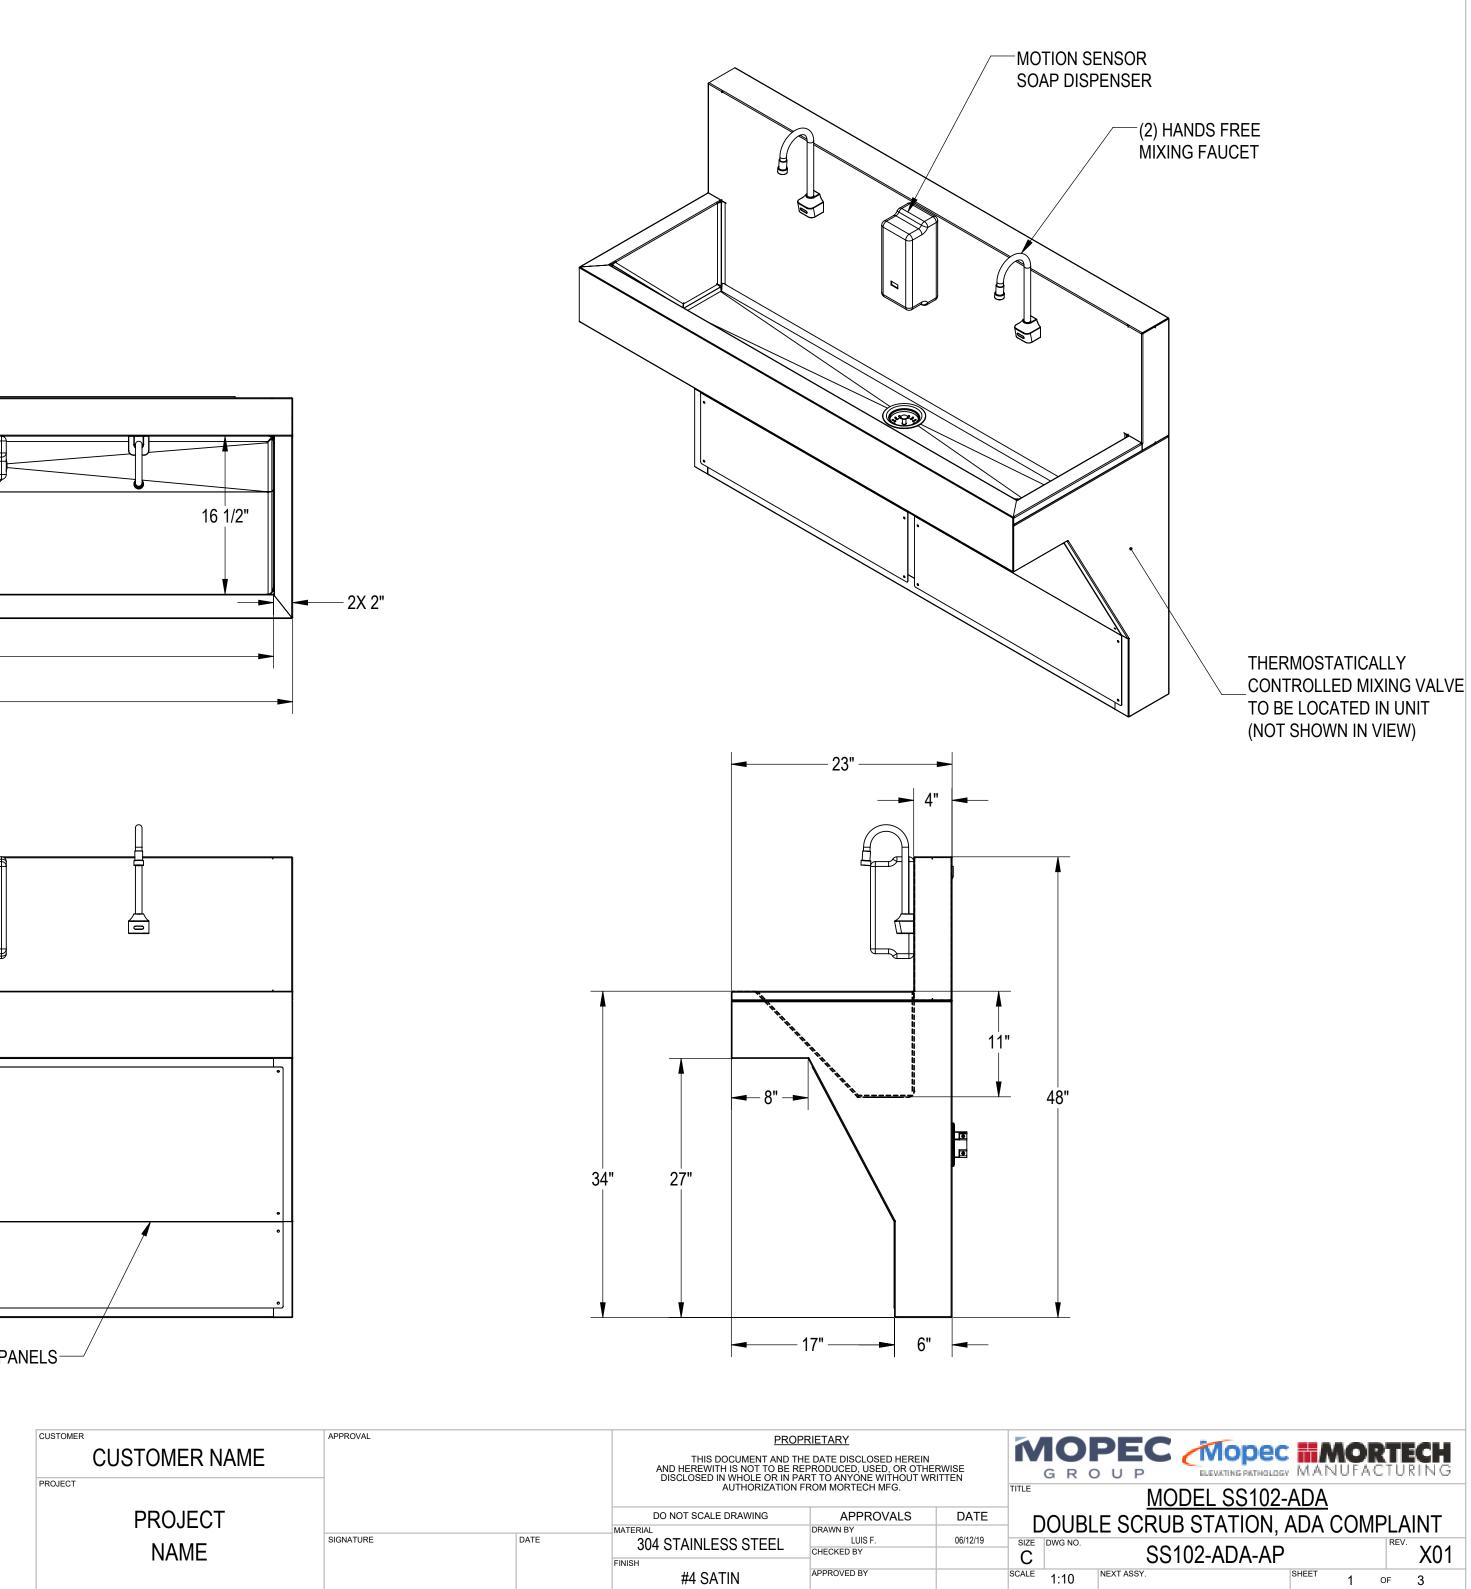

## UTILITY REQUIREMENT NOTES:

- 1. FLUSH LINES CLEAR BEFORE CONNECTING TO STATION.
- 2. PLUMBER FOR PROVIDE SHUT-OFF VALVES FOR WATER CONNECTIONS AND P-TRAP FOR DRAIN.
- 3. PROVIDE RECEPTACLE TO POWER HANDS FREE FAUCET OR SPECIFY BATTERY POWERED FAUCETS.