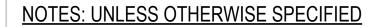

## WALL MOUNTING NOTES:

- 1. Z-BAR SHIPPED WITHOUT MOUNTING HOLES FOR ADOPTION TO FIELD CONDITIONS. HOLES TO BE DRILLED BY INSTALLER.
- 2. INSTALL MINIMUM (5) UPPER ANCHORS. FIRST HOLE: 1" IN FROM SIDE OF Z-BAR. Z-BAR LENGTH: 88" LONG. ADDITIONAL ANCHORS CAN BE ADDED AS NEEDED.
- 3. USE MINIMUM 1/4" TEK SCREWS 2" LONG. ADJUST LENGTH PER WALL THICKNESS.
- 4. ANCHORS USED MUST BE FLUSH TO Z-BAR AS MUCH AS POSSIBLE. THEY MUST NOT INTERFERE WITH PLUMBING **BEHIND WALL.**
- 5. INSTALLATION IS BASED ON ROUGH-IN MOUNTING DETAIL PROVIDED.

## UTILITY REQUIREMENT NOTES:

WALL-

WALL

BACKING

- 1. FLUSH LINES CLEAR BEFORE CONNECTING TO STATION.
- 2. PLUMBER FOR PROVIDE SHUT-OFF VALVES FOR WATER CONNECTIONS AND P-TRAP FOR DRAIN.
- 3. PROVIDE RECEPTACLES TO POWER EACH HANDS FREE FAUCETS OR SPECIFY BATTERY POWERED FAUCETS.