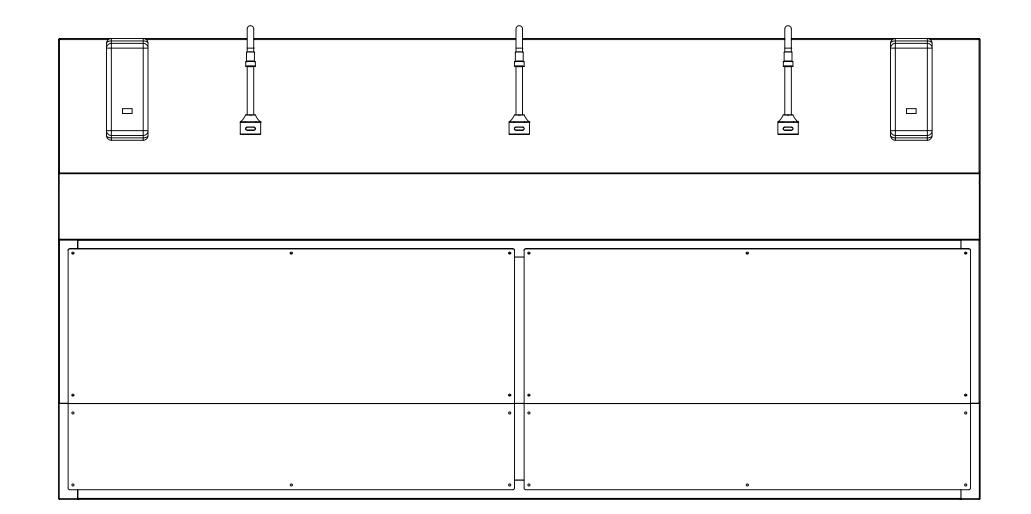

## UTILITY REQUIREMENT NOTES:

WALL-

WALL

BACKING

- 1. FLUSH LINES CLEAR BEFORE CONNECTING TO STATION.
- 2. PLUMBER FOR PROVIDE SHUT-OFF VALVES FOR WATER CONNECTIONS AND P-TRAP FOR DRAIN.
- 3. PROVIDE RECEPTACLES TO POWER EACH HANDS FREE FAUCETS OR SPECIFY BATTERY POWERED FAUCETS.

| PROPRIETARY<br>THIS DOCUMENT AND THE DATE DISCLOSED HEREIN<br>AND HEREWITH IS NOT TO BE REPRODUCED, USED, OR OTHERWISE<br>DISCLOSED IN WHOLE OR IN PART TO ANYONE WITHOUT WRITTEN<br>AUTHORIZATION FROM MORTECH MFG. |                          |          |                                     | 10<br>g R |              | • MAN | <b>IO</b><br>UFA | <b>RT</b> E |     |
|----------------------------------------------------------------------------------------------------------------------------------------------------------------------------------------------------------------------|--------------------------|----------|-------------------------------------|-----------|--------------|-------|------------------|-------------|-----|
| AUTHORIZATION F                                                                                                                                                                                                      | ROM MORTECH MFG.         |          | TRIPLE SCRUB STATION, ADA COMPLIANT |           |              |       |                  |             |     |
| DO NOT SCALE DRAWING                                                                                                                                                                                                 | APPROVALS                | DATE     |                                     | I         |              |       | IPLIA            |             |     |
| MATERIAL                                                                                                                                                                                                             | DRAWN BY                 | 4/0/0000 |                                     | _         | ROUGH-INS    |       |                  |             |     |
| 304 STAINLESS STEEL                                                                                                                                                                                                  | YULISSA G.<br>CHECKED BY | 1/3/2022 | SIZE                                | DWG NO.   | SS103-ADA-AP |       |                  | REV.        | V01 |
| FINISH                                                                                                                                                                                                               |                          |          | C                                   |           | 33103-ADA-AF |       |                  |             |     |
| #4 SATIN                                                                                                                                                                                                             | APPROVED BY              |          | SCALE                               | 1:10      | NEXT ASSY.   | SHEET | 2                | OF          | 3   |