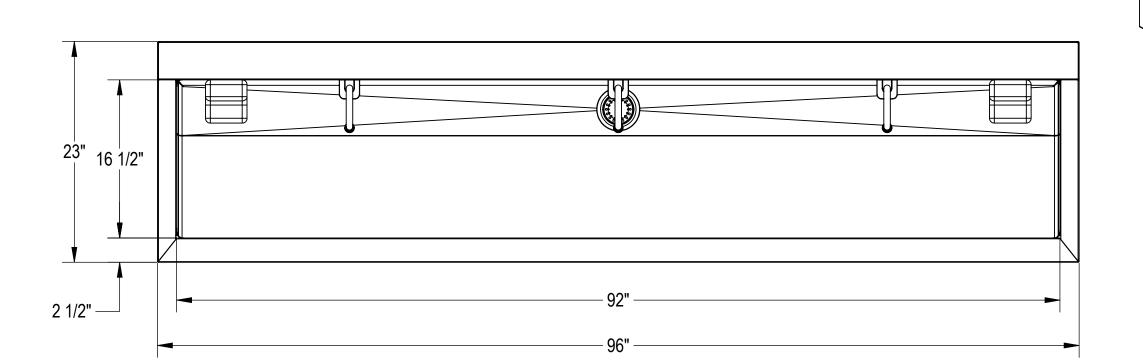

## UTILITY REQUIREMENT NOTES:

WALL-

WALL

BACKING

- 1. FLUSH LINES CLEAR BEFORE CONNECTING TO STATION.
- 2. PLUMBER FOR PROVIDE SHUT-OFF VALVES FOR WATER CONNECTIONS AND P-TRAP FOR DRAIN.
- 3. PROVIDE RECEPTACLES TO POWER EACH HANDS FREE FAUCETS OR SPECIFY BATTERY POWERED FAUCETS.