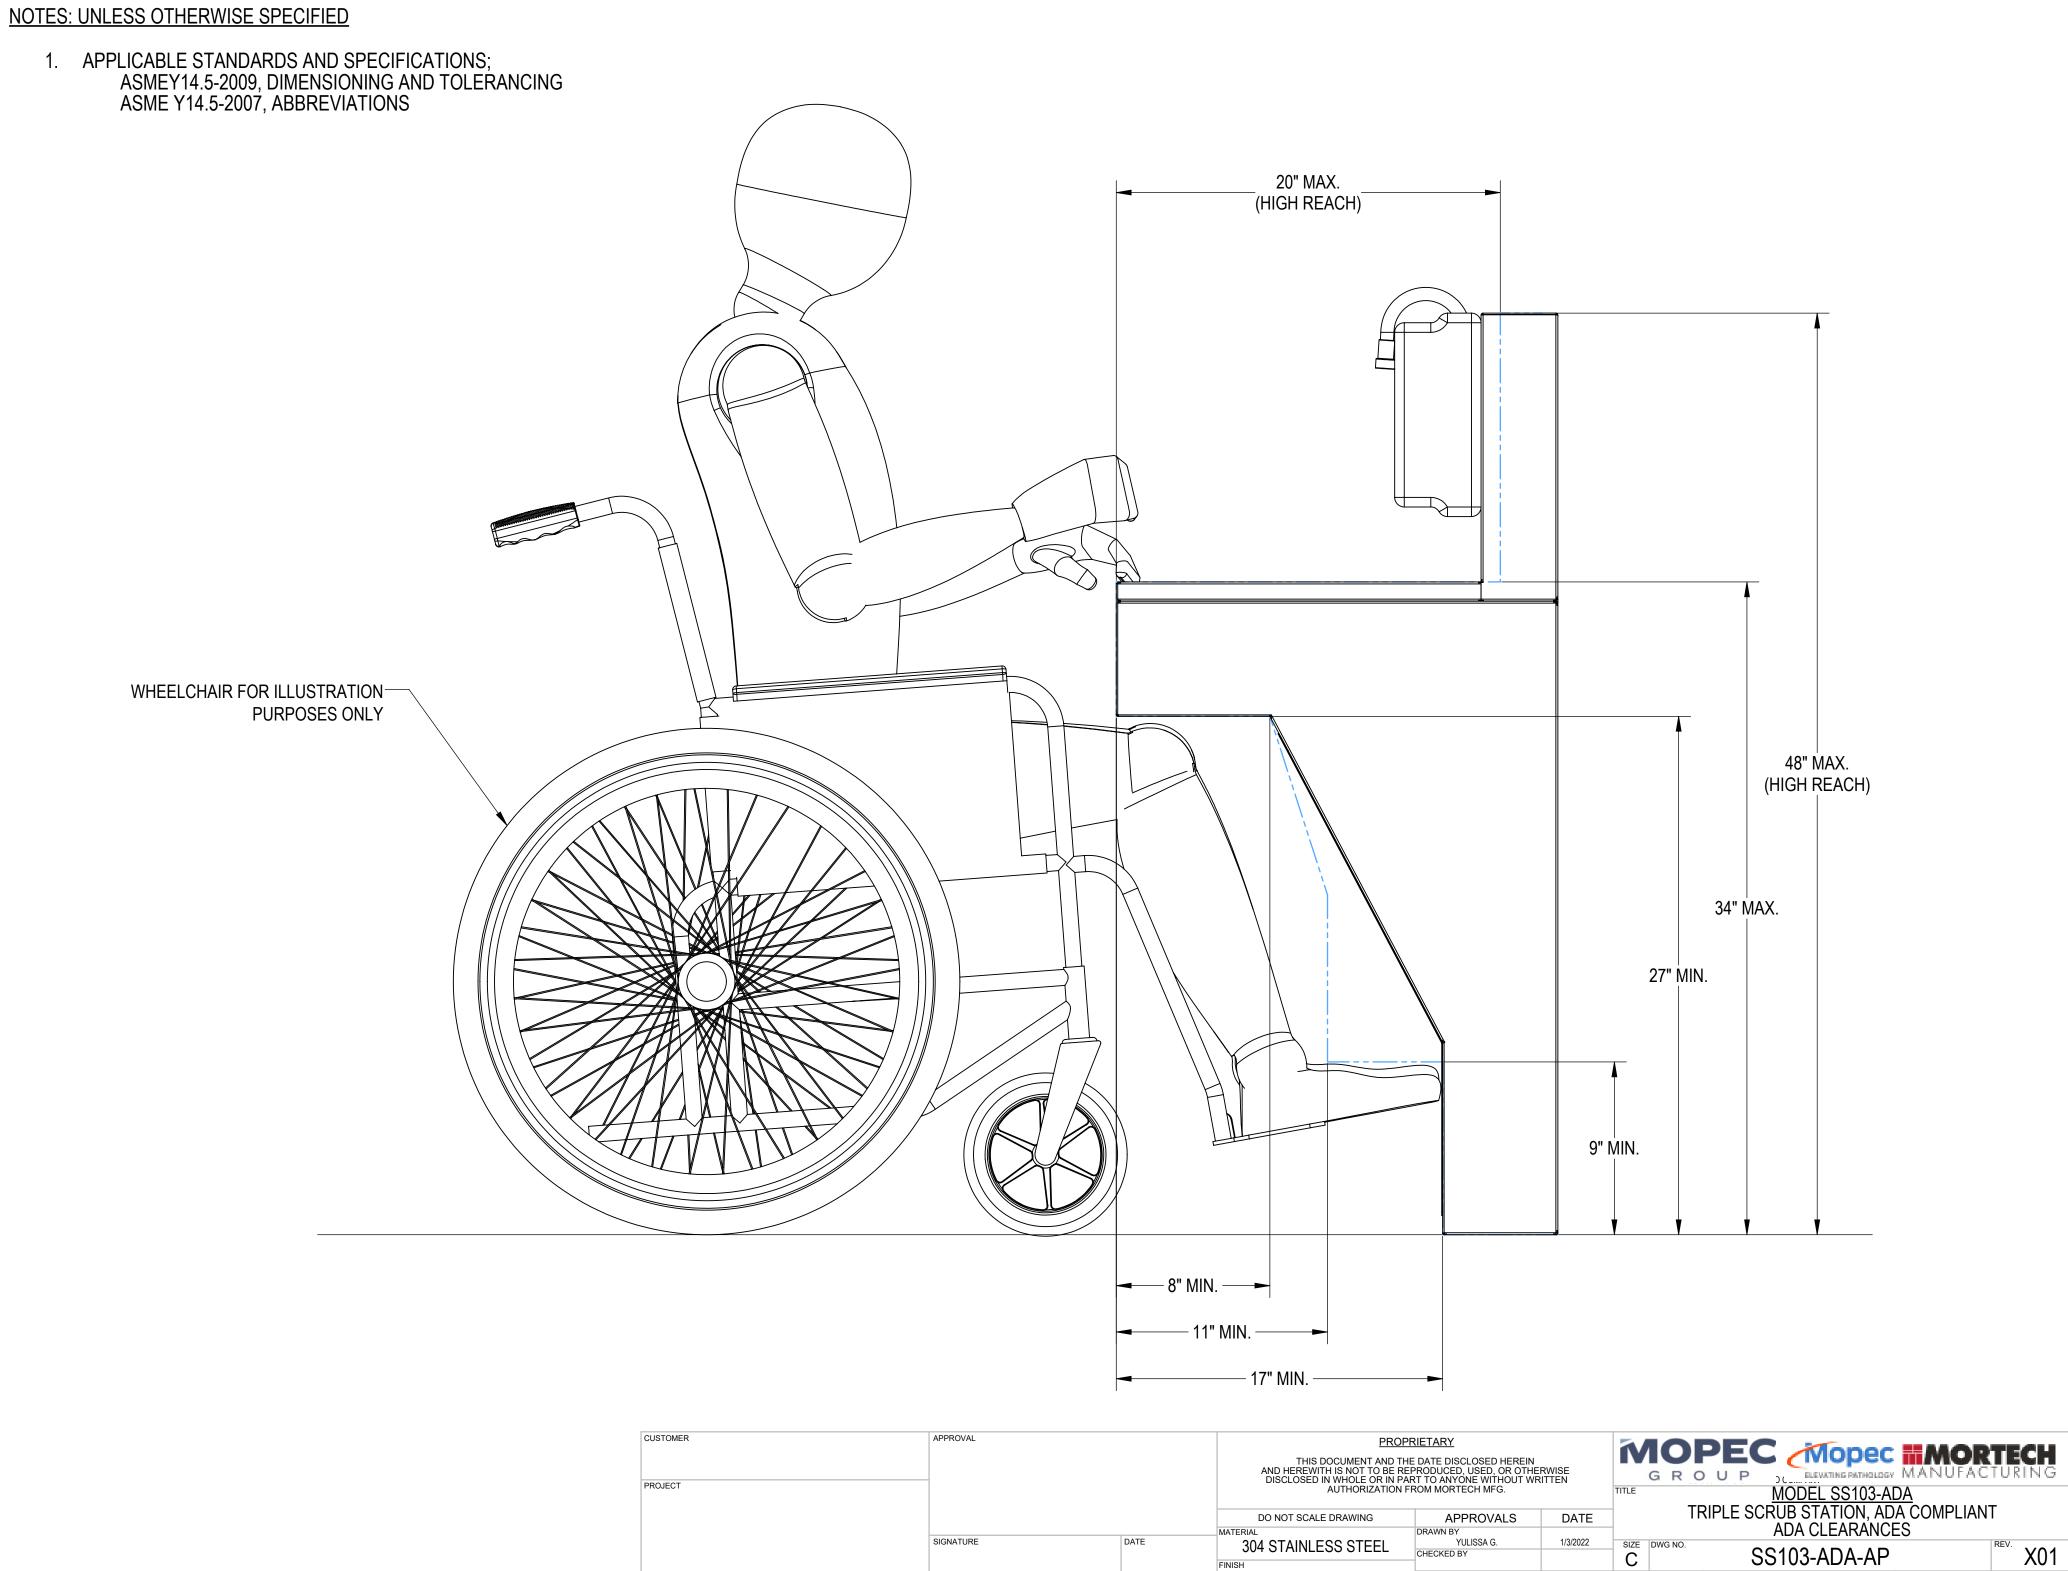

1. APPLICABLE STANDARDS AND SPECIFICATIONS; ASMEY14.5-2009, DIMENSIONING AND TOLERANCING ASME Y14.5-2007, ABBREVIATIONS

| CUSTOMER | APPROVAL  |      |
|----------|-----------|------|
| PROJECT  |           |      |
|          | SIGNATURE | DATE |