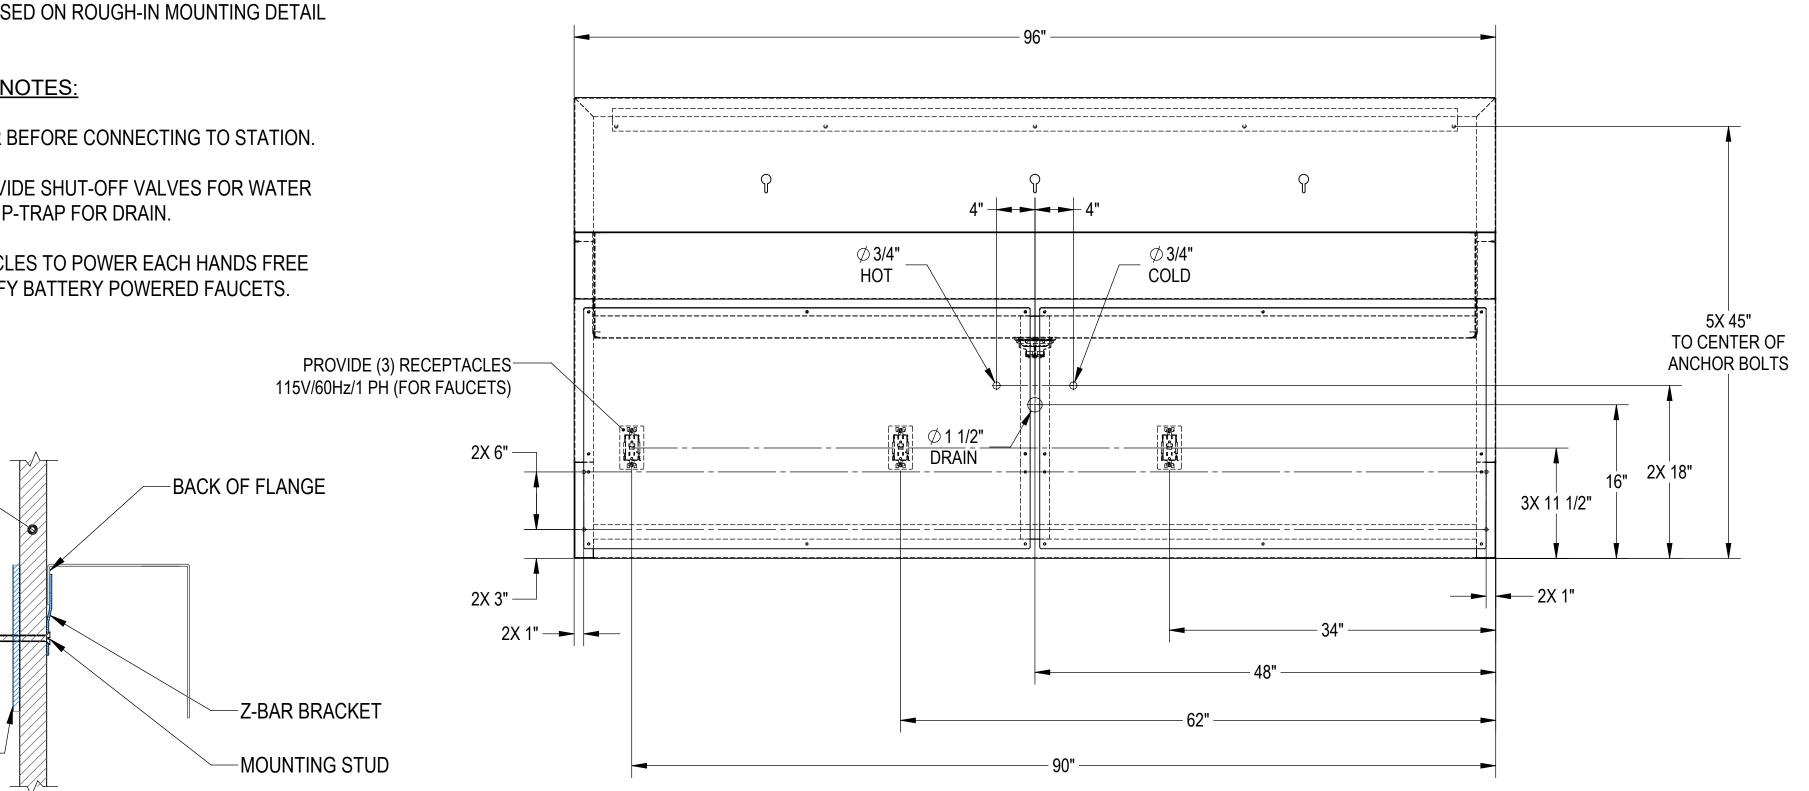

## WALL MOUNTING NOTES:

- 1. Z-BAR SHIPPED WITHOUT MOUNTING HOLES FOR ADOPTION TO FIELD CONDITIONS. HOLES TO BE DRILLED BY INSTALLER.
- 2. INSTALL MINIMUM (5) UPPER ANCHORS. FIRST HOLE: 1" IN FROM SIDE OF Z-BAR. Z-BAR LENGTH: 88" LONG. ADDITIONAL ANCHORS CAN BE ADDED AS NEEDED.
- 3. USE MINIMUM 1/4" TEK SCREWS 2" LONG. ADJUST LENGTH PER WALL THICKNESS.
- 4. ANCHORS USED MUST BE FLUSH TO Z-BAR AS MUCH AS POSSIBLE. THEY MUST NOT INTERFERE WITH PLUMBING **BEHIND WALL.**
- 5. INSTALLATION IS BASED ON ROUGH-IN MOUNTING DETAIL PROVIDED.

## UTILITY REQUIREMENT NOTES:

WALL-

WALL

BACKING

- 1. FLUSH LINES CLEAR BEFORE CONNECTING TO STATION.
- 2. PLUMBER FOR PROVIDE SHUT-OFF VALVES FOR WATER CONNECTIONS AND P-TRAP FOR DRAIN.
- 3. PROVIDE RECEPTACLES TO POWER EACH HANDS FREE FAUCETS OR SPECIFY BATTERY POWERED FAUCETS.