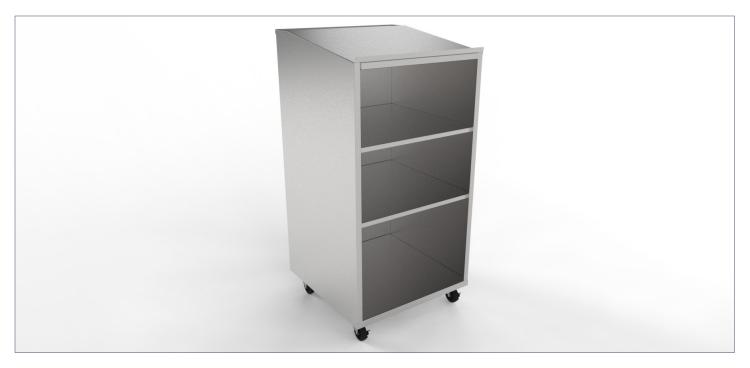

#### Construction

- Heliarc-welded seams and joints, ground and polished to match adjoining surfaces
- (4) 3" locking casters
- · Built-in shelving

### **Dimensions**

- · 24.3" L x 24" W x 48.6" H
- Top Shelf: 21.9" W x 11" H
- Middle Shelf: 21.9" W x 11" H
- · Bottom Shelf: 21.9" W x 16" H