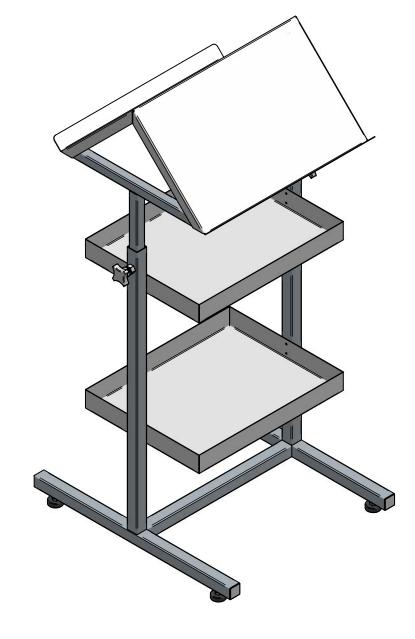

|                 |                   | REV    | DESCRIPTION                     |   | DATE                  | ECN # | APPR     |   |
|-----------------|-------------------|--------|---------------------------------|---|-----------------------|-------|----------|---|
|                 |                   | A<br>B | INITIAL RELEA<br>COMPONENTS UPE |   | 00-XXX-19<br>5-JAN-17 |       | MM<br>JB |   |
|                 |                   |        |                                 |   |                       |       |          |   |
|                 |                   |        |                                 |   |                       |       |          |   |
|                 |                   |        |                                 |   |                       |       |          | А |
|                 |                   |        |                                 |   |                       |       |          |   |
|                 |                   |        |                                 |   |                       |       |          |   |
|                 |                   |        |                                 |   |                       |       |          |   |
|                 |                   |        |                                 |   |                       |       |          |   |
|                 |                   |        |                                 |   |                       |       |          |   |
|                 |                   |        |                                 |   |                       |       |          |   |
|                 |                   |        |                                 |   |                       |       |          | В |
|                 |                   |        |                                 |   |                       |       |          |   |
|                 |                   |        |                                 |   |                       |       |          |   |
|                 |                   |        |                                 |   |                       |       |          |   |
|                 |                   |        |                                 |   |                       |       |          |   |
|                 |                   |        |                                 |   |                       |       |          |   |
|                 |                   |        |                                 |   |                       |       |          | С |
|                 |                   |        |                                 |   |                       |       |          | J |
|                 |                   |        |                                 |   |                       |       |          |   |
|                 |                   |        |                                 |   |                       |       |          |   |
|                 |                   |        |                                 |   |                       |       |          |   |
|                 |                   |        |                                 |   |                       |       |          |   |
|                 |                   |        |                                 |   |                       |       |          |   |
|                 |                   |        |                                 |   |                       |       |          | D |
|                 |                   |        |                                 |   |                       |       |          |   |
|                 |                   |        |                                 |   |                       |       |          |   |
|                 |                   |        |                                 |   |                       |       |          | 4 |
|                 |                   |        |                                 |   |                       |       |          | N |
|                 |                   |        |                                 |   |                       |       |          |   |
|                 |                   |        |                                 |   |                       |       |          | Е |
|                 |                   |        |                                 |   |                       |       |          |   |
|                 |                   |        |                                 |   |                       |       |          |   |
|                 |                   |        |                                 |   |                       |       |          |   |
|                 |                   |        |                                 |   |                       |       |          |   |
|                 |                   |        |                                 |   |                       |       |          |   |
|                 |                   |        |                                 |   |                       |       |          | F |
|                 |                   |        |                                 |   |                       |       |          |   |
|                 |                   |        |                                 |   |                       |       |          |   |
|                 |                   |        |                                 |   |                       |       |          |   |
|                 |                   |        |                                 |   |                       |       |          |   |
|                 |                   |        |                                 |   |                       |       |          |   |
|                 |                   |        |                                 |   |                       |       |          | G |
|                 |                   |        |                                 |   |                       |       |          | - |
|                 |                   |        |                                 |   |                       |       |          |   |
|                 |                   |        |                                 |   |                       |       |          |   |
|                 |                   |        |                                 |   |                       |       |          |   |
|                 |                   |        |                                 |   |                       |       |          |   |
| PART<br>NUMBER: | BN200-B           |        |                                 |   |                       |       |          |   |
| DESCRIPTION:    | STATIONARY        | ′ B00  | OK STAND                        |   |                       |       |          | Н |
| SIZE: A2        | PILE BN200        | )-B.d  | ft                              |   |                       | B     |          |   |
| SCALE.          | -  <br>: <b> </b> |        | DO NOT SCALE                    | C | SHEET I C             |       |          |   |
|                 | • 1               |        | IF IN DOUBT ASK                 |   |                       |       |          |   |
|                 | 1                 |        |                                 |   |                       |       |          |   |