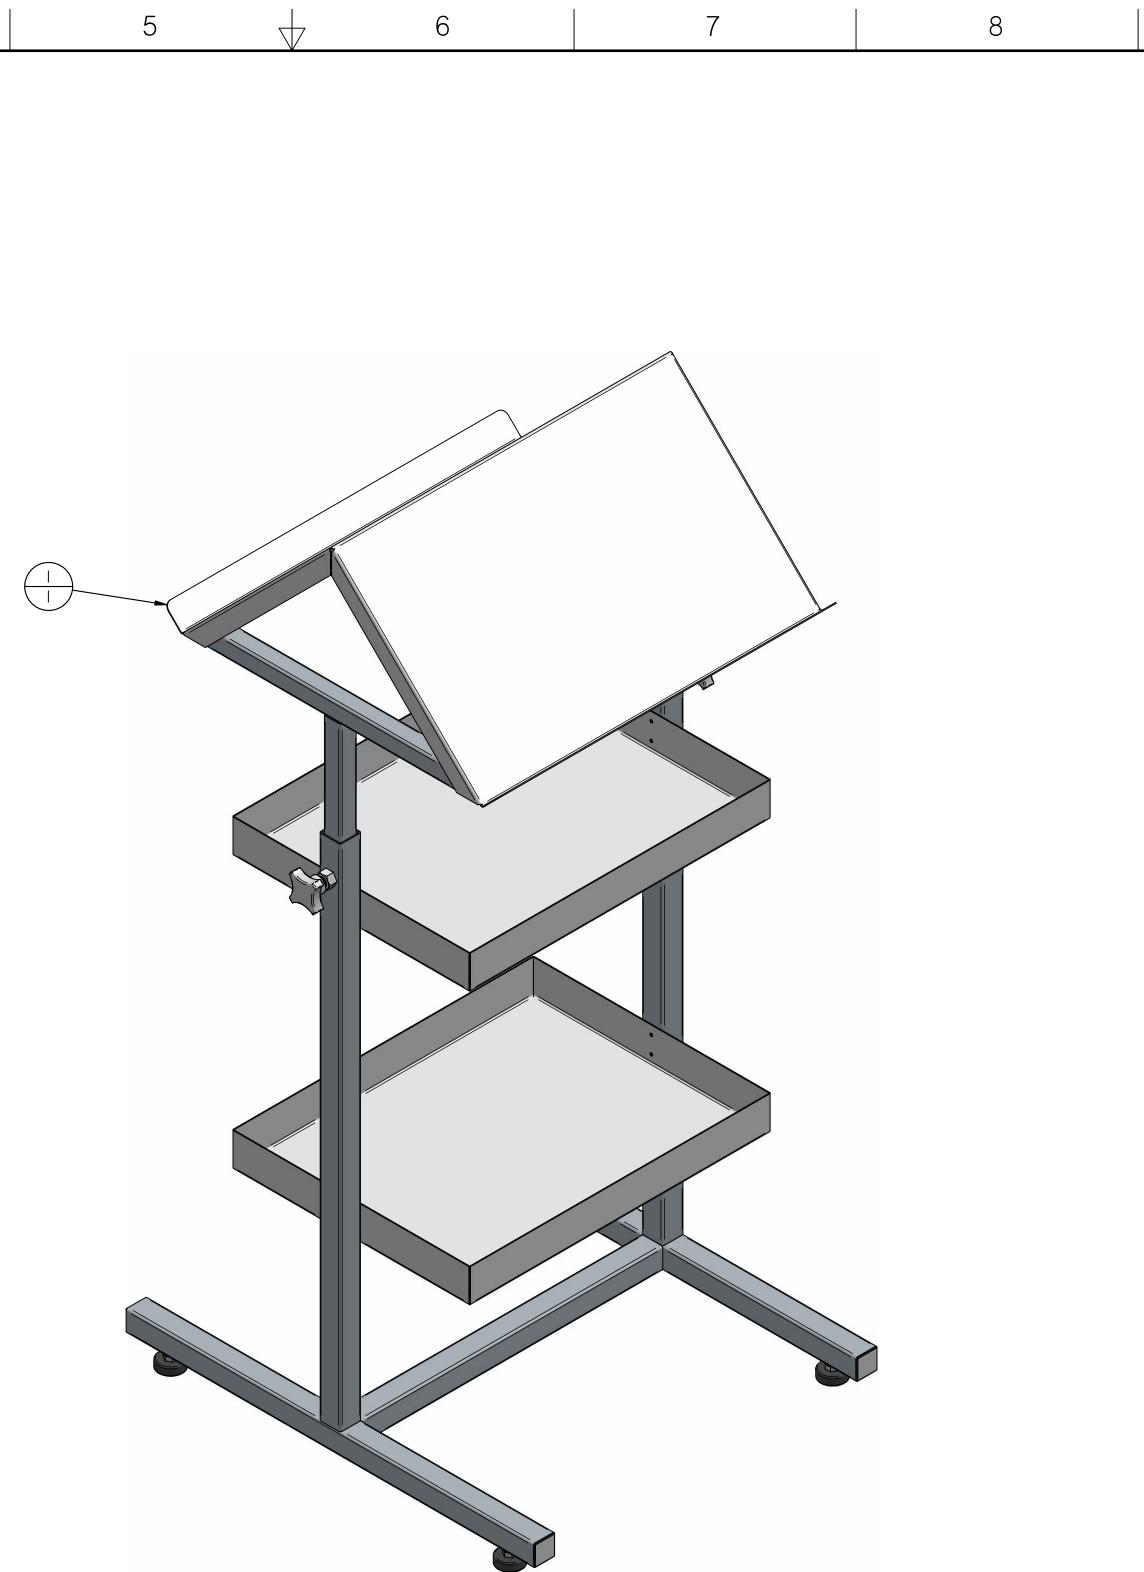

| THIS DOCUMENT CONTAINS<br>PROPRIETARY INFORMATION OF<br>MOPEC, AND MAY NOT BE COPIED IN WHOLE<br>OR PART, AND NO USE SHALL BE MADE OF<br>IT OTHER THAN FOR WHICH IT HAS BEEN<br>SUBMITTED WITHOUT THE WRITTEN<br>PERMISSION OF A MOPEC. MANAGER<br>MOPEC 2024 | UNLESS OTHERWISE SPECIFIED:<br>ALL DIMENSIONS IN INCHES<br>TOLERANCES<br>0.0 ± 0.1 in<br>0.000 ± 0.05 in<br>0.000 ± 0.010 in<br>ANGLES ±0.5°<br>BREAK ALL CORNERS 0.063 X 45°<br>ALL FILLET RADII R0.063 /0.125 in<br>INSPECT OVAL DIMENSIONS |   | DRAWN TO<br>3RD ANGLE<br>PROJECTION | DRAWN BY:<br>DATE: B. LAY<br>I/29/2020<br>CHECKED BY:<br>DATE: I/29/2020<br>APPROVED BY:<br>DATE: M.MCCLAIN<br>I/29/2020 |
|---------------------------------------------------------------------------------------------------------------------------------------------------------------------------------------------------------------------------------------------------------------|-----------------------------------------------------------------------------------------------------------------------------------------------------------------------------------------------------------------------------------------------|---|-------------------------------------|--------------------------------------------------------------------------------------------------------------------------|
|                                                                                                                                                                                                                                                               |                                                                                                                                                                                                                                               | 7 | 8                                   | 9                                                                                                                        |

|     |           |            | REV<br>A           | DESCRIPTION     | SF | DATE<br>00-XXX-19 | ECN #<br>XXXXX | APPR<br>MM |           |
|-----|-----------|------------|--------------------|-----------------|----|-------------------|----------------|------------|-----------|
|     |           |            | В                  | COMPONENTS UP   |    |                   | 933            | JB         |           |
|     |           |            |                    |                 |    |                   |                | $\mid 1$   |           |
|     |           |            | $\left  - \right $ |                 |    |                   |                | ┼╌┨        |           |
|     |           |            |                    |                 |    |                   |                |            |           |
|     |           |            |                    |                 |    |                   |                |            | А         |
|     |           |            |                    |                 |    |                   |                |            |           |
|     |           |            |                    |                 |    |                   |                |            |           |
|     |           |            |                    |                 |    |                   |                |            |           |
|     |           |            |                    |                 |    |                   |                |            |           |
|     |           |            |                    |                 |    |                   |                |            |           |
|     |           |            |                    |                 |    |                   |                |            |           |
|     |           |            |                    |                 |    |                   |                |            |           |
|     |           |            |                    |                 |    |                   |                |            |           |
|     |           |            |                    |                 |    |                   |                |            | D         |
|     |           |            |                    |                 |    |                   |                |            | В         |
|     |           |            |                    |                 |    |                   |                |            |           |
|     |           |            |                    |                 |    |                   |                |            |           |
|     |           |            |                    |                 |    |                   |                |            |           |
|     |           |            |                    |                 |    |                   |                |            |           |
|     |           |            |                    |                 |    |                   |                |            |           |
|     |           |            |                    |                 |    |                   |                |            |           |
|     |           |            |                    |                 |    |                   |                |            |           |
|     |           |            |                    |                 |    |                   |                |            | С         |
|     |           |            |                    |                 |    |                   |                |            |           |
|     |           |            |                    |                 |    |                   |                |            |           |
|     |           |            |                    |                 |    |                   |                |            |           |
|     |           |            |                    |                 |    |                   |                |            |           |
|     |           |            |                    |                 |    |                   |                |            |           |
|     |           |            |                    |                 |    |                   |                |            |           |
|     |           |            |                    |                 |    |                   |                |            |           |
|     |           |            |                    |                 |    |                   |                |            |           |
|     |           |            |                    |                 |    |                   |                |            |           |
|     |           |            |                    |                 |    |                   |                |            | D         |
|     |           |            |                    |                 |    |                   |                |            |           |
|     |           |            |                    |                 |    |                   |                |            |           |
|     |           |            |                    |                 |    |                   |                |            | Δ         |
|     |           |            |                    |                 |    |                   |                |            | $\square$ |
|     |           |            |                    |                 |    |                   |                |            |           |
|     |           |            |                    |                 |    |                   |                |            |           |
|     |           |            |                    |                 |    |                   |                |            |           |
|     |           |            |                    |                 |    |                   |                |            | Ε         |
|     |           |            |                    |                 |    |                   |                |            |           |
|     |           |            |                    |                 |    |                   |                |            |           |
|     |           |            |                    |                 |    |                   |                |            |           |
|     |           |            |                    |                 |    |                   |                |            |           |
|     |           |            |                    |                 |    |                   |                |            |           |
|     |           |            |                    |                 |    |                   |                |            |           |
|     |           |            |                    |                 |    |                   |                |            |           |
|     |           |            |                    |                 |    |                   |                |            | F         |
|     |           |            |                    |                 |    |                   |                |            | I_        |
|     |           |            |                    |                 |    |                   |                |            |           |
|     |           |            |                    |                 |    |                   |                |            |           |
|     |           |            |                    |                 |    |                   |                |            |           |
|     |           |            |                    |                 |    |                   |                |            |           |
|     |           |            |                    |                 |    |                   |                |            |           |
|     |           |            |                    |                 |    |                   |                |            |           |
|     |           |            |                    |                 |    |                   |                |            |           |
|     |           |            |                    |                 |    |                   |                |            | G         |
|     |           |            |                    |                 |    |                   |                |            |           |
|     |           |            |                    |                 |    |                   |                |            |           |
|     |           |            |                    |                 |    |                   |                |            |           |
|     |           |            |                    |                 |    |                   |                |            |           |
|     |           |            |                    |                 |    |                   |                |            |           |
|     |           |            |                    |                 |    |                   |                |            |           |
| PA  | RT        |            |                    |                 |    |                   |                |            |           |
| NL. | MBER:     | BN200-B    |                    |                 |    |                   |                |            |           |
| DES | CRIPTION: | STATIONARY | BOC                | )K STAND        |    |                   |                |            | 11        |
|     |           |            |                    |                 |    |                   | RE¥-           |            | Н         |
| SIZ | ⊧ A2      | FILE BN200 | )-B.d              | tt              |    |                   | B              |            |           |
|     | NIE.      |            |                    | DO NOT SCALE    | _  |                   |                |            |           |
|     | I         | :4         |                    | IF IN DOUBT ASK |    | SHEET 2 C         | ル2             |            |           |
|     |           |            |                    |                 |    |                   |                |            |           |