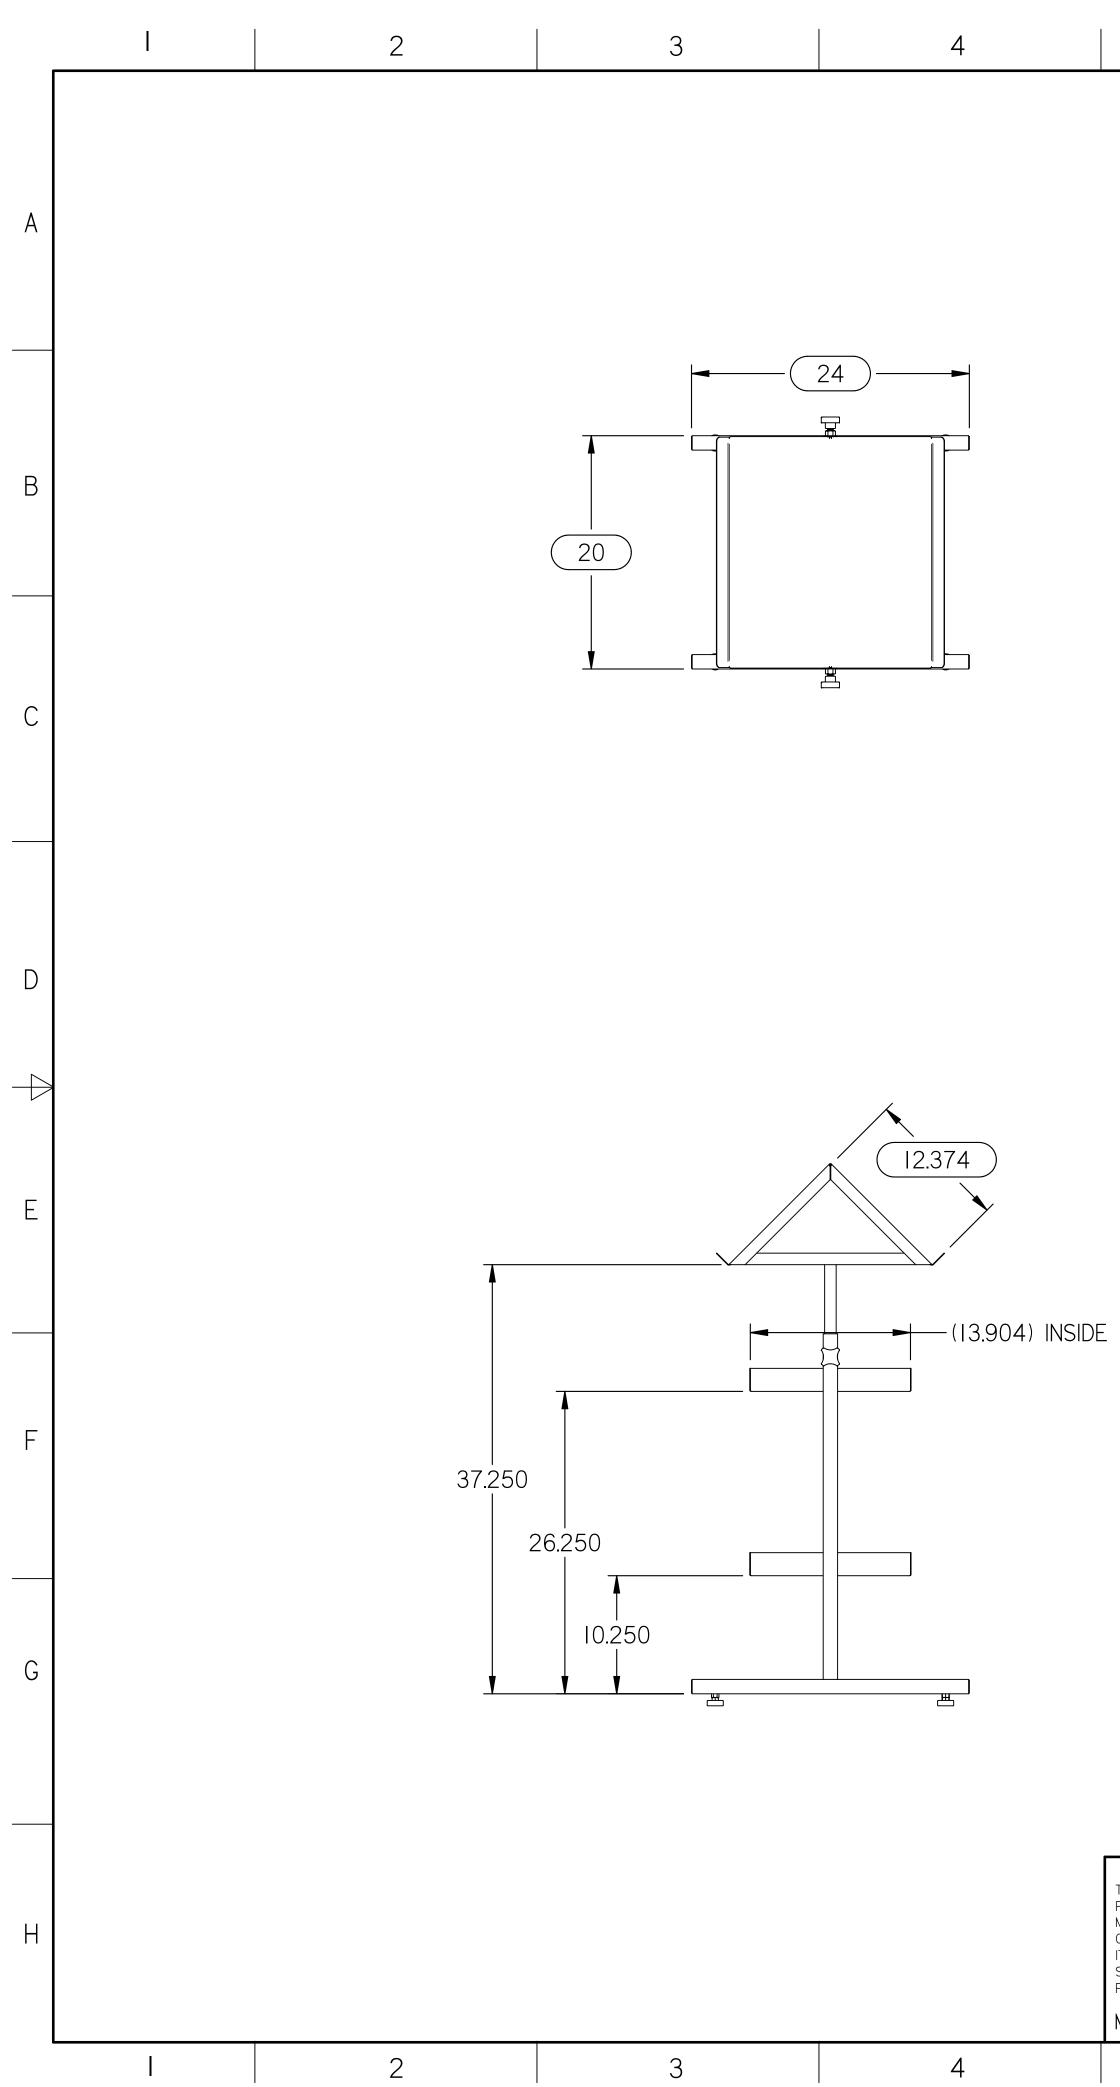

| 5 1 6 7 8 |
|-----------|
|-----------|

| THIS DOCUMENT CONTAINS<br>PROPRIETARY INFORMATION OF<br>MOPEC, AND MAY NOT BE COPIED IN WHOLE<br>DR PART, AND NO USE SHALL BE MADE OF<br>T OTHER THAN FOR WHICH IT HAS BEEN<br>SUBMITTED WITHOUT THE WRITTEN<br>PERMISSION OF A MOPEC. MANAGER | UNLESS OTHERWISE SPECIFIED:<br>ALL DIMENSIONS IN INCHES<br>TOLERANCES<br>0.0 ± 0.1 in<br>0.00 ± 0.05 in<br>0.000 ± 0.010 in<br>0.000 ± 0.0010 in<br>ANGLES ±0.5°<br>BREAK ALL CORNERS 0.063 X 45°<br>ALL FILLET RADII R0.063 /0.125 in<br>INSPECT OVAL DIMENSIONS |   | DRAWN TO<br>3RD ANGLE<br>PROJECTION |   |
|------------------------------------------------------------------------------------------------------------------------------------------------------------------------------------------------------------------------------------------------|-------------------------------------------------------------------------------------------------------------------------------------------------------------------------------------------------------------------------------------------------------------------|---|-------------------------------------|---|
|                                                                                                                                                                                                                                                |                                                                                                                                                                                                                                                                   | 7 | 8                                   | 9 |

|                 |                   | REV    | DESCRIPTION                     |   | DATE                  | ECN # | APPR     |   |
|-----------------|-------------------|--------|---------------------------------|---|-----------------------|-------|----------|---|
|                 |                   | A<br>B | INITIAL RELEA<br>COMPONENTS UPE |   | 00-XXX-19<br>5-JAN-17 |       | MM<br>JB |   |
|                 |                   |        |                                 |   |                       |       |          |   |
|                 |                   |        |                                 |   |                       |       |          |   |
|                 |                   |        |                                 |   |                       |       |          | А |
|                 |                   |        |                                 |   |                       |       |          |   |
|                 |                   |        |                                 |   |                       |       |          |   |
|                 |                   |        |                                 |   |                       |       |          |   |
|                 |                   |        |                                 |   |                       |       |          |   |
|                 |                   |        |                                 |   |                       |       |          |   |
|                 |                   |        |                                 |   |                       |       |          |   |
|                 |                   |        |                                 |   |                       |       |          | В |
|                 |                   |        |                                 |   |                       |       |          |   |
|                 |                   |        |                                 |   |                       |       |          |   |
|                 |                   |        |                                 |   |                       |       |          |   |
|                 |                   |        |                                 |   |                       |       |          |   |
|                 |                   |        |                                 |   |                       |       |          |   |
|                 |                   |        |                                 |   |                       |       |          | С |
|                 |                   |        |                                 |   |                       |       |          | J |
|                 |                   |        |                                 |   |                       |       |          |   |
|                 |                   |        |                                 |   |                       |       |          |   |
|                 |                   |        |                                 |   |                       |       |          |   |
|                 |                   |        |                                 |   |                       |       |          |   |
|                 |                   |        |                                 |   |                       |       |          |   |
|                 |                   |        |                                 |   |                       |       |          | D |
|                 |                   |        |                                 |   |                       |       |          |   |
|                 |                   |        |                                 |   |                       |       |          |   |
|                 |                   |        |                                 |   |                       |       |          | 4 |
|                 |                   |        |                                 |   |                       |       |          | N |
|                 |                   |        |                                 |   |                       |       |          |   |
|                 |                   |        |                                 |   |                       |       |          | Е |
|                 |                   |        |                                 |   |                       |       |          |   |
|                 |                   |        |                                 |   |                       |       |          |   |
|                 |                   |        |                                 |   |                       |       |          |   |
|                 |                   |        |                                 |   |                       |       |          |   |
|                 |                   |        |                                 |   |                       |       |          |   |
|                 |                   |        |                                 |   |                       |       |          | F |
|                 |                   |        |                                 |   |                       |       |          |   |
|                 |                   |        |                                 |   |                       |       |          |   |
|                 |                   |        |                                 |   |                       |       |          |   |
|                 |                   |        |                                 |   |                       |       |          |   |
|                 |                   |        |                                 |   |                       |       |          |   |
|                 |                   |        |                                 |   |                       |       |          | G |
|                 |                   |        |                                 |   |                       |       |          | - |
|                 |                   |        |                                 |   |                       |       |          |   |
|                 |                   |        |                                 |   |                       |       |          |   |
|                 |                   |        |                                 |   |                       |       |          |   |
|                 |                   |        |                                 |   |                       |       |          |   |
| PART<br>NUMBER: | BN200-B           |        |                                 |   |                       |       |          |   |
| DESCRIPTION:    | STATIONARY        | ′ B00  | OK STAND                        |   |                       |       |          | Н |
| SIZE: A2        | PILE BN200        | )-B.d  | ft                              |   |                       | B     |          |   |
| SCALE.          | -  <br>: <b> </b> |        | DO NOT SCALE                    | C | SHEET I C             |       |          |   |
|                 | • 1               |        | IF IN DOUBT ASK                 |   |                       |       |          |   |
|                 | 1                 |        |                                 |   |                       |       |          |   |