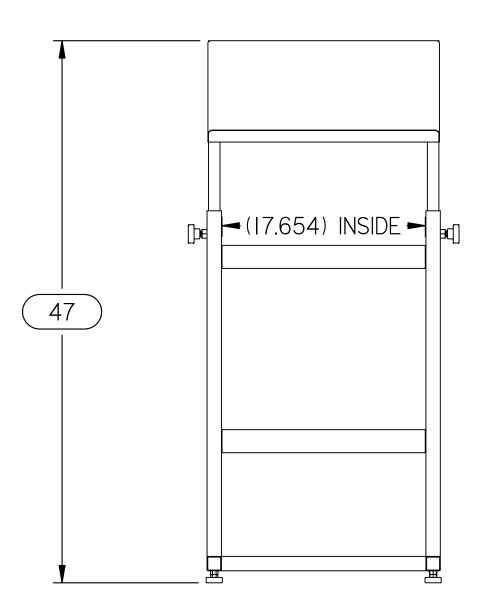

|                 |                   | REV    | DESCRIPTION                     |   | DATE                  | ECN # | APPR     |   |
|-----------------|-------------------|--------|---------------------------------|---|-----------------------|-------|----------|---|
|                 |                   | A<br>B | INITIAL RELEA<br>COMPONENTS UPE |   | 00-XXX-19<br>5-JAN-17 |       | MM<br>JB |   |
|                 |                   |        |                                 |   |                       |       |          |   |
|                 |                   |        |                                 |   |                       |       |          |   |
|                 |                   |        |                                 |   |                       |       |          | А |
|                 |                   |        |                                 |   |                       |       |          |   |
|                 |                   |        |                                 |   |                       |       |          |   |
|                 |                   |        |                                 |   |                       |       |          |   |
|                 |                   |        |                                 |   |                       |       |          |   |
|                 |                   |        |                                 |   |                       |       |          |   |
|                 |                   |        |                                 |   |                       |       |          |   |
|                 |                   |        |                                 |   |                       |       |          | В |
|                 |                   |        |                                 |   |                       |       |          |   |
|                 |                   |        |                                 |   |                       |       |          |   |
|                 |                   |        |                                 |   |                       |       |          |   |
|                 |                   |        |                                 |   |                       |       |          |   |
|                 |                   |        |                                 |   |                       |       |          |   |
|                 |                   |        |                                 |   |                       |       |          | С |
|                 |                   |        |                                 |   |                       |       |          | J |
|                 |                   |        |                                 |   |                       |       |          |   |
|                 |                   |        |                                 |   |                       |       |          |   |
|                 |                   |        |                                 |   |                       |       |          |   |
|                 |                   |        |                                 |   |                       |       |          |   |
|                 |                   |        |                                 |   |                       |       |          |   |
|                 |                   |        |                                 |   |                       |       |          | D |
|                 |                   |        |                                 |   |                       |       |          |   |
|                 |                   |        |                                 |   |                       |       |          |   |
|                 |                   |        |                                 |   |                       |       |          | 4 |
|                 |                   |        |                                 |   |                       |       |          | N |
|                 |                   |        |                                 |   |                       |       |          |   |
|                 |                   |        |                                 |   |                       |       |          | Е |
|                 |                   |        |                                 |   |                       |       |          |   |
|                 |                   |        |                                 |   |                       |       |          |   |
|                 |                   |        |                                 |   |                       |       |          |   |
|                 |                   |        |                                 |   |                       |       |          |   |
|                 |                   |        |                                 |   |                       |       |          |   |
|                 |                   |        |                                 |   |                       |       |          | F |
|                 |                   |        |                                 |   |                       |       |          |   |
|                 |                   |        |                                 |   |                       |       |          |   |
|                 |                   |        |                                 |   |                       |       |          |   |
|                 |                   |        |                                 |   |                       |       |          |   |
|                 |                   |        |                                 |   |                       |       |          |   |
|                 |                   |        |                                 |   |                       |       |          | G |
|                 |                   |        |                                 |   |                       |       |          | - |
|                 |                   |        |                                 |   |                       |       |          |   |
|                 |                   |        |                                 |   |                       |       |          |   |
|                 |                   |        |                                 |   |                       |       |          |   |
|                 |                   |        |                                 |   |                       |       |          |   |
| PART<br>NUMBER: | BN200-B           |        |                                 |   |                       |       |          |   |
| DESCRIPTION:    | STATIONARY        | ′ B00  | OK STAND                        |   |                       |       |          | Н |
| SIZE: A2        | PILE BN200        | )-B.d  | ft                              |   |                       | B     |          |   |
| SCALE.          | -  <br>: <b> </b> |        | DO NOT SCALE                    | C | SHEET I C             |       |          |   |
|                 | • 1               |        | IF IN DOUBT ASK                 |   |                       |       |          |   |
|                 | 1                 |        |                                 |   |                       |       |          |   |